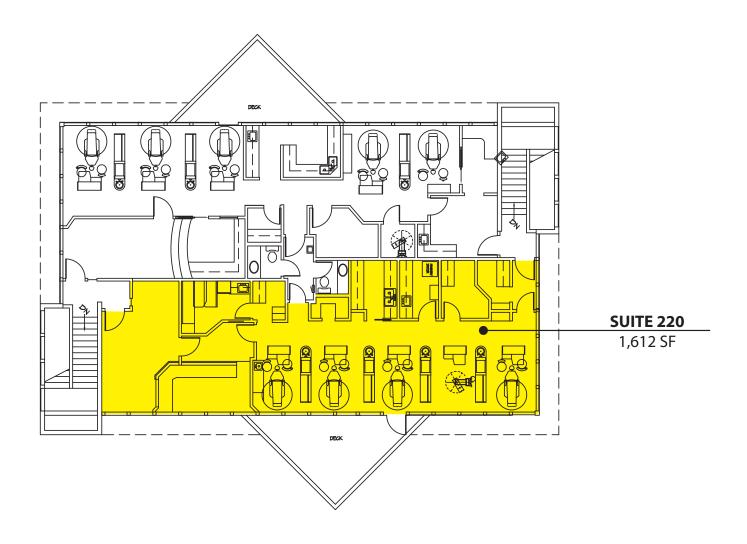

### **MEADOW CREEK OFFICE PARK**

22500-22619 SE 64<sup>th</sup> Place, Issaquah, WA 98027

**Building B - Second Floor** 

SUITE SF

Suite 220 1,612 SF

Notes: Full Dental Build Out

Available 9/1/2016