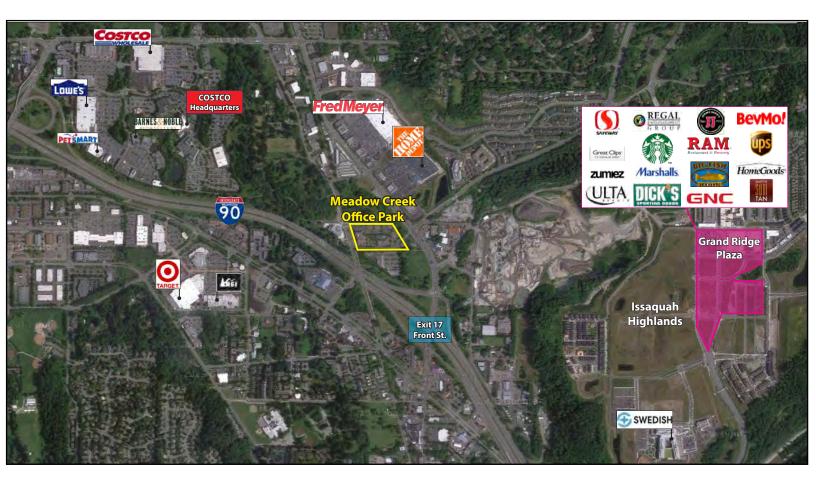

## **MEADOW CREEK OFFICE PARK**

22500-22619 SE 64th Place, Issaquah, WA 98027

#### **FEATURES:**

- Minutes from Costco Headquarters
- Class A Finishes
- Amazing Location off I-90 at Front St./E Lake Sammamish Pkwy
- Nearby Amenities Include Retailers, Grocers, Restaurants, Hospital & Parks
- Private Balcony & Free Surface Parking
- Park-Like, Campus Setting

# MEADOW CREEK OFFICE PARK

22500-22619 SE 64<sup>th</sup> Place, Issaquah, WA 98027

For more information, contact:

ROSEN~HARBOTTLE
COMMERCIAL REAL ESTATE

**Brian Stewart** 

(425) 289-2222 brians@rosenharbottle.com