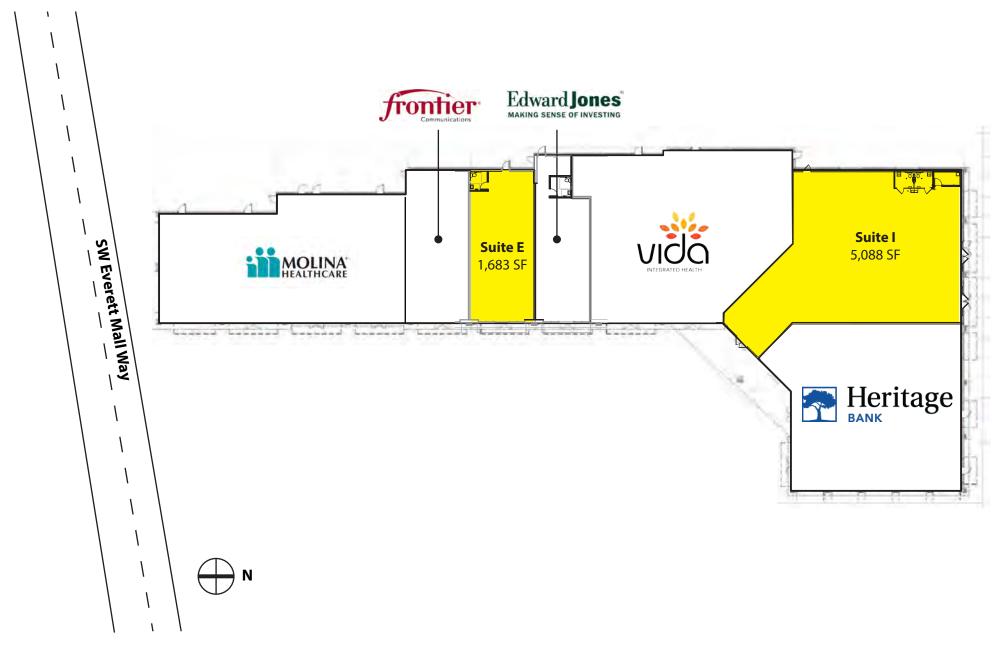

## **FRONTAGE ON EVERETT MALL WAY**

## 1,683 SF & 5,088 SF Available

## **FEATURES:**

- New, High-Quality Finishes
- •11' Ceiling Height (Suite I)
- Strong Retail Corridor with National Tenant Mix
- Located Near Everett Mall
- 40,000 Cars per Day on Everett Mall Way
- Quick Access to I-5 (169,000 Cars per Day)