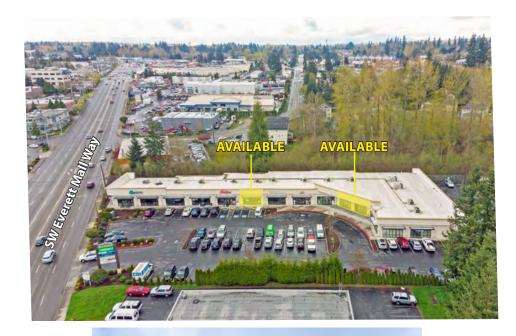

## **FRONTAGE ON EVERETT MALL WAY**

## 1,683 SF & 5,088 SF Available

**Retail Trade Map** 

The information provided has been obtained from sources believed reliable. While we do not doubt its accuracy, we have not verified and make no guarantee, warranty or representation about it. It is your sole responsibility to independently confirm its accuracy and completeness.