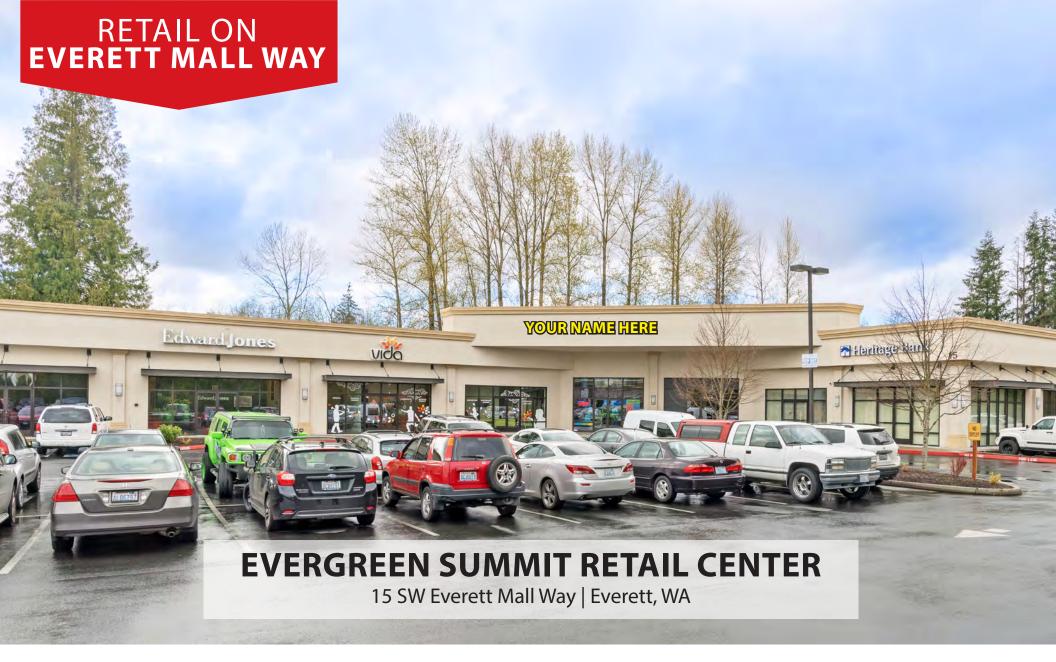

## **FRONTAGE ON EVERETT MALL WAY**

## 1,683 SF & 5,088 SF Available

## \$19.00 - \$24.00/SF, NNN