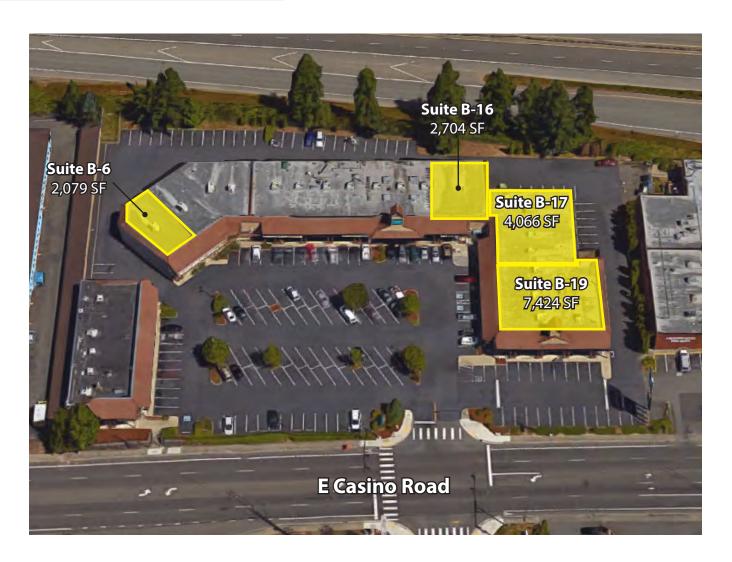

### **AVAILABLE SPACE**

| Suite      | <b>Square Feet</b> | Available |
|------------|--------------------|-----------|
| B-6        | 2,079              | Now       |
| B-16       | 2,704              | Now       |
| B-17       | 4,066              | 30 Days   |
| B-19       | 7,424              | Now       |
| Contiguous | 14,194             |           |