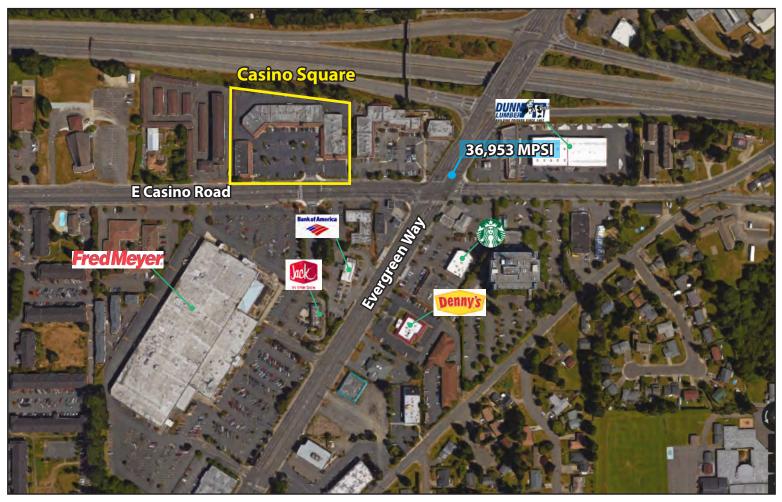

### **FEATURES:**

- · Across the Street from Fred Meyer
- Fully-Improved, 7,424 SF Restaurant Space Available
  - Ready for New Operator
- 1 Block from High-Traffic Intersection of Evergreen Way
- Abundant Parking
- Storefront & Street Signage