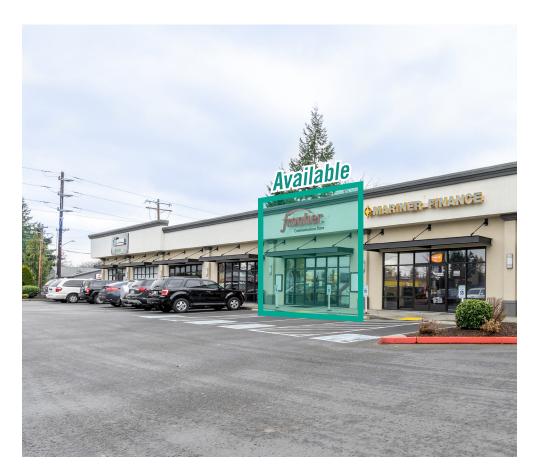

### FRONTAGE ON EVERETT MALL WAY

1,691 SF Available

## SITE PLAN

| Suite | Square Feet | Rate | Notes |
|-------|-------------|------|-------|
|-------|-------------|------|-------|

D 1,691 SF \$24.85/SF, NNN

Retail/Office space with open work area and front/back entries. Sublease term through 11/30/2023. **Available now for Sublease.** 