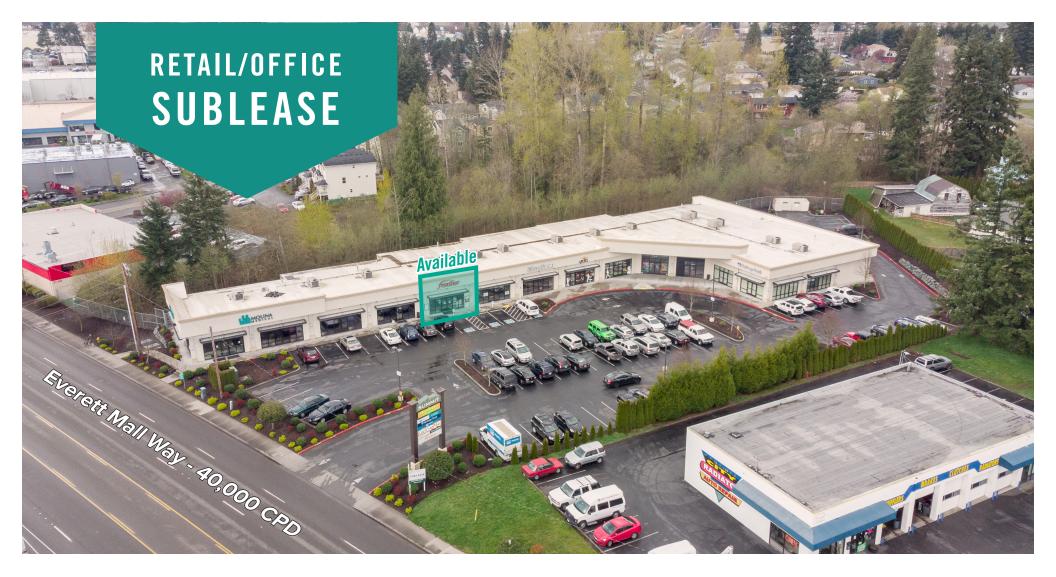

## EVERGREEN SUMMIT RETAIL CENTER

### 15 SW Everett Mall Way | Everett, WA

# CLASS A RETAIL/OFFICE SPACE AVAILABLE

### FRONTAGE ON EVERETT MALL WAY

1,691 SF Available

### **PROPERTY FEATURES:**

- High quality finishes throughout
- Building signage and pylon signage on Everett Mall Way
- 40,000 Cars per Day on Everett Mall Way
- Quick Access to I-5 (169,000 Cars per Day)
- Blocks from Everett Mall

## SITE PLAN

| Suite | Square Feet | Rate | Notes |
|-------|-------------|------|-------|
|-------|-------------|------|-------|

D 1,691 SF \$24.85/SF, NNN

Retail/Office space with open work area and front/back entries. Sublease term through 11/30/2023. **Available now for Sublease.** 