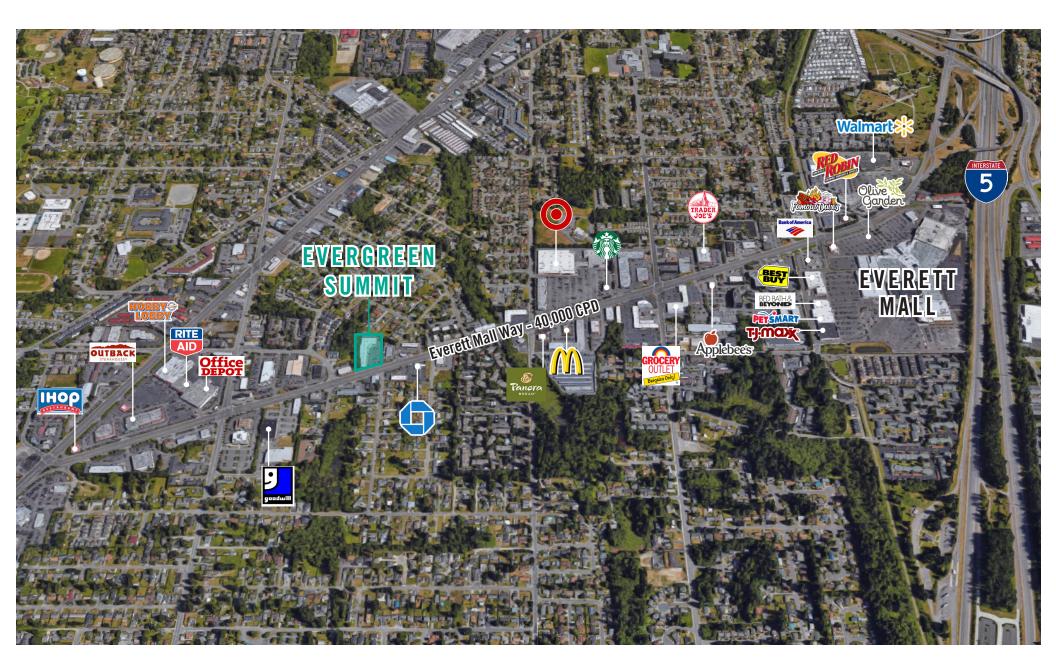

| Everett, WA

### **Brian Stewart**

425.289.2222 brians@rosenharbottle.com

#### Stossi Tsantilas

425.279.7943 stossit@rosenharbottle.com









# CLASS A RETAIL/OFFICE SPACE AVAILABLE

### FRONTAGE ON EVERETT MALL WAY

1,691 SF Available

### **PROPERTY FEATURES:**

- High quality finishes throughout
- Building signage and pylon signage on Everett Mall Way
- 40,000 Cars per Day on Everett Mall Way
- Quick Access to I-5 (169,000 Cars per Day)
- Blocks from Everett Mall



## SITE PLAN

| Suite | Square Feet | Rate | Notes |
|-------|-------------|------|-------|
|-------|-------------|------|-------|

D 1,691 SF \$24.85/SF, NNN

Retail/Office space with open work area and front/back entries. Sublease term through 11/30/2023. **Available now for Sublease.** 





## **LOCATION MAP**