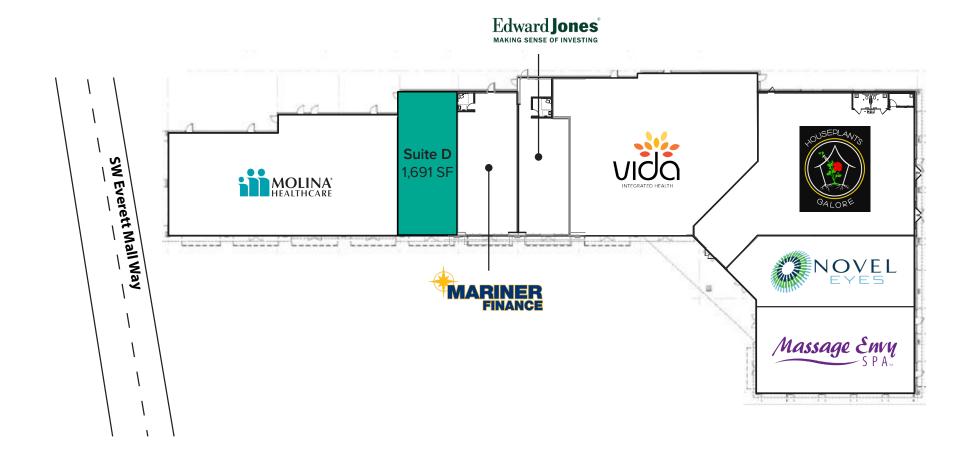

### FRONTAGE ON EVERETT MALL WAY

1,691 SF Available

## SITE PLAN

| Suite | Square Feet | Rate | Notes |
|-------|-------------|------|-------|
|-------|-------------|------|-------|

D 1,691 SF \$24.85/SF, NNN

Retail/Office space with open work area and front/back entries. Sublease term through 11/30/2023. **Available now for Sublease.** 