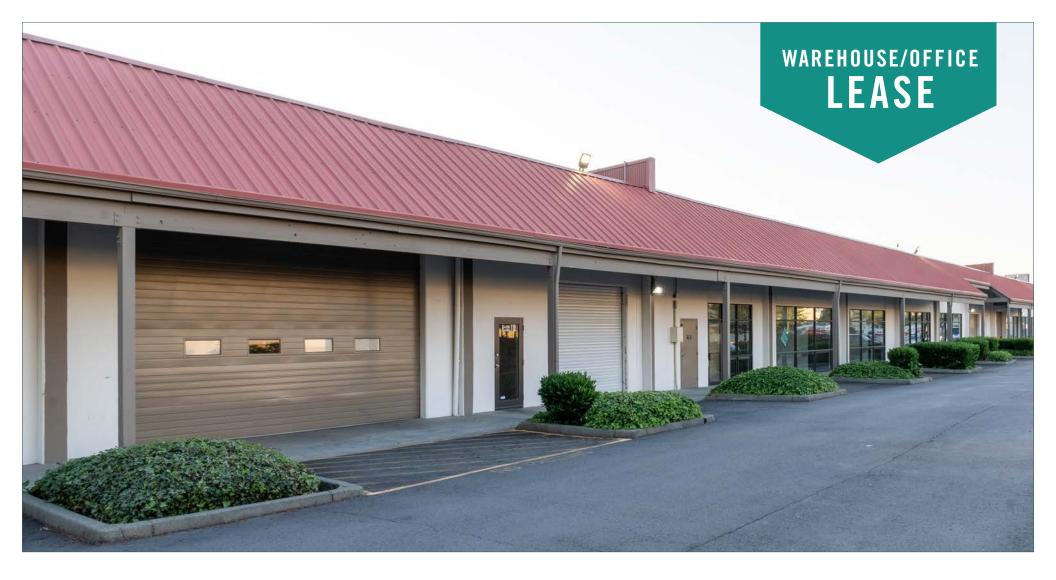

## KENT BUSINESS CAMPUS, BUILDING D

835 N Central Avenue | Kent, WA

# UP TO 10,765 SF OFFICE/WAREHOUSE AVAILABLE

2,755 SF - 10,765 SF

#### PROPERTY DETAILS:

- Ample Parking
- Grade Level Roll-up Doors
- 16' 18' Ceiling Height
- Quick Access to SR 167 and Kent Station