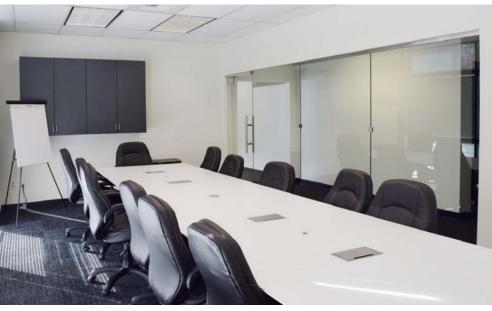

## SUITE D-132 INTERIOR PHOTOS

### SITE PLAN

| Suite      | Square Feet              | Rent                | Notes                                                                                                                                                                                                                   |
|------------|--------------------------|---------------------|-------------------------------------------------------------------------------------------------------------------------------------------------------------------------------------------------------------------------|
| D-116/118  | 2,755 SF (170 SF ofc)    | \$2,480/Month, NNN  | Small Office/Warehouse space with 1 PO, 1 Restroom, 16' Clear Height, 2 GL Roll-Up Doors, and 3 Phase Power. <b>Available 2/1/2021.</b>                                                                                 |
| D-132      | 8,010 SF (7,182 SF ofc)  | \$9,704/Month, NNN  | Large Office/Warehouse space with high-end finishes, 18 POs, 2 conference rooms, 2 restrooms, break room with kitchenette, reception area, and open warehouse area. HVAC throughout. <b>Available now for Sublease.</b> |
| Contiguous | 10,765 SF (7,352 SF ofc) | \$12,188/Month, NNN |                                                                                                                                                                                                                         |