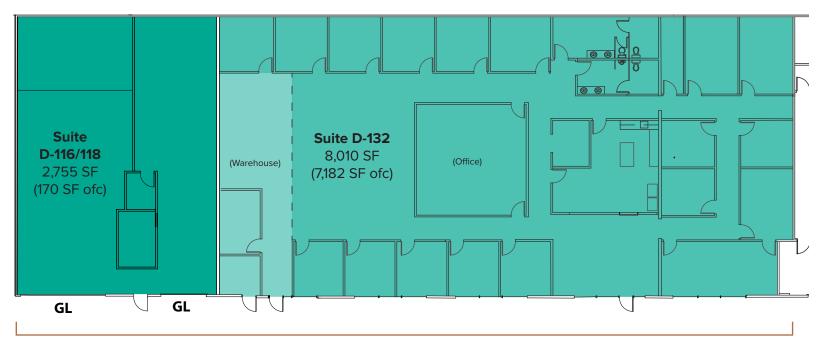

### SITE PLAN

| Suite      | Square Feet              | Rent                | Notes                                                                                                                                                                                                                   |
|------------|--------------------------|---------------------|-------------------------------------------------------------------------------------------------------------------------------------------------------------------------------------------------------------------------|
| D-116/118  | 2,755 SF (170 SF ofc)    | \$2,480/Month, NNN  | Small Office/Warehouse space with 1 PO, 1 Restroom, 16' Clear Height, 2 GL Roll-Up Doors, and 3 Phase Power. <b>Available 2/1/2021.</b>                                                                                 |
| D-132      | 8,010 SF (7,182 SF ofc)  | \$9,704/Month, NNN  | Large Office/Warehouse space with high-end finishes, 18 POs, 2 conference rooms, 2 restrooms, break room with kitchenette, reception area, and open warehouse area. HVAC throughout. <b>Available now for Sublease.</b> |
| Contiguous | 10,765 SF (7,352 SF ofc) | \$12,188/Month, NNN |                                                                                                                                                                                                                         |

Contiguous: 10,765 SF (7,352 SF ofc)