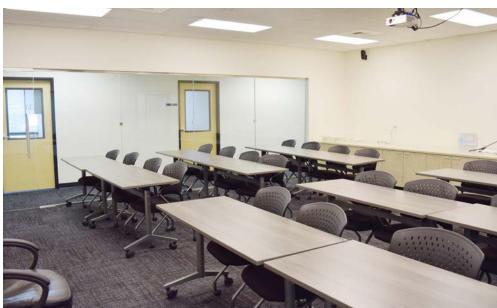

## SUITE D-132 INTERIOR PHOTOS

### SITE PLAN

| Suite      | Square Feet              | Rent                | Notes                                                                                                                                                                                                                   |
|------------|--------------------------|---------------------|-------------------------------------------------------------------------------------------------------------------------------------------------------------------------------------------------------------------------|
| D-116/118  | 2,755 SF (170 SF ofc)    | \$2,480/Month, NNN  | Small Office/Warehouse space with 1 PO, 1 Restroom, 16' Clear Height, 2 GL Roll-Up Doors, and 3 Phase Power. <b>Available 2/1/2021.</b>                                                                                 |
| D-132      | 8,010 SF (7,182 SF ofc)  | \$9,704/Month, NNN  | Large Office/Warehouse space with high-end finishes, 18 POs, 2 conference rooms, 2 restrooms, break room with kitchenette, reception area, and open warehouse area. HVAC throughout. <b>Available now for Sublease.</b> |
| Contiguous | 10,765 SF (7,352 SF ofc) | \$12,188/Month, NNN |                                                                                                                                                                                                                         |