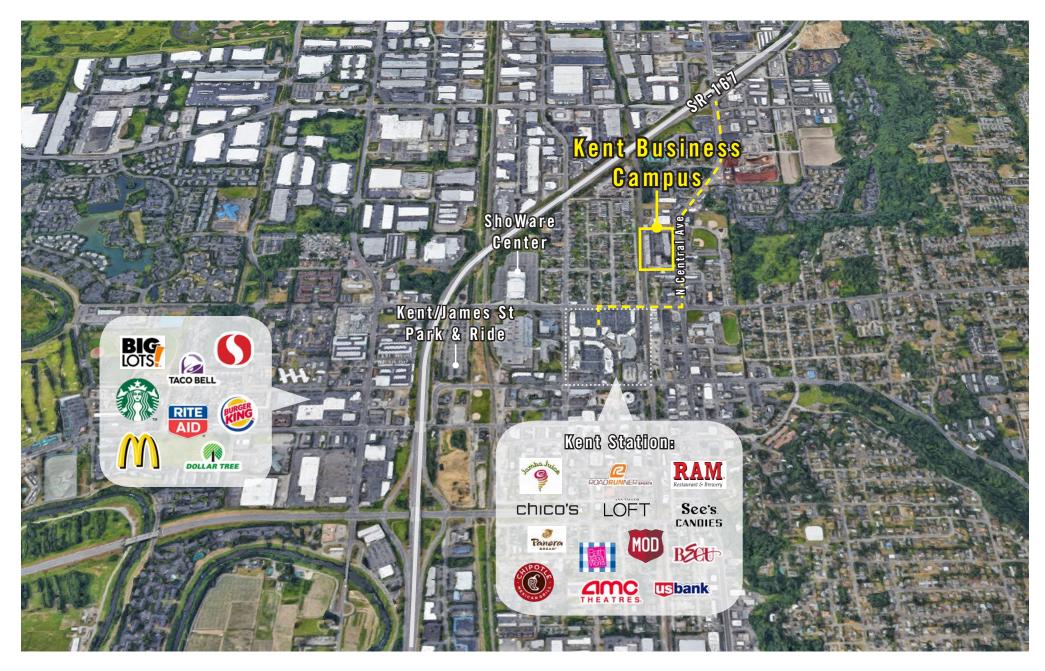

, and 3 Phase Power. <b>Available 2/1/2021.</b>                                                                                 |
| D-132      | 8,010 SF (7,182 SF ofc)  | \$9,704/Month, NNN  | Large Office/Warehouse space with high-end finishes, 18 POs, 2 conference rooms, 2 restrooms, break room with kitchenette, reception area, and open warehouse area. HVAC throughout. <b>Available now for Sublease.</b> |
| Contiguous | 10,765 SF (7,352 SF ofc) | \$12,188/Month, NNN |                                                                                                                                                                                                                         |



Contiguous: 10,765 SF (7,352 SF ofc)



## SUITE D-132 INTERIOR PHOTOS











## **LOCATION MAP**