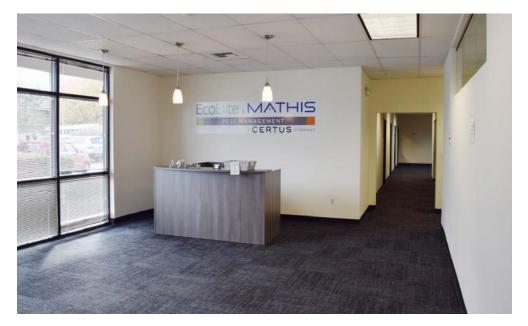

## SUITE D-132 INTERIOR PHOTOS

### SITE PLAN

| Suite      | Square Feet              | Rent                | Notes                                                                                                                                                                                                                   |
|------------|--------------------------|---------------------|-------------------------------------------------------------------------------------------------------------------------------------------------------------------------------------------------------------------------|
| D-116/118  | 2,755 SF (170 SF ofc)    | \$2,480/Month, NNN  | Small Office/Warehouse space with 1 PO, 1 Restroom, 16' Clear Height, 2 GL Roll-Up Doors, and 3 Phase Power. <b>Available 2/1/2021.</b>                                                                                 |
| D-132      | 8,010 SF (7,182 SF ofc)  | \$9,704/Month, NNN  | Large Office/Warehouse space with high-end finishes, 18 POs, 2 conference rooms, 2 restrooms, break room with kitchenette, reception area, and open warehouse area. HVAC throughout. <b>Available now for Sublease.</b> |
| Contiguous | 10,765 SF (7,352 SF ofc) | \$12,188/Month, NNN |                                                                                                                                                                                                                         |