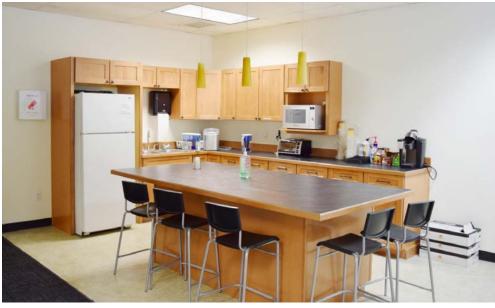

## SUITE D-132 INTERIOR PHOTOS

### SITE PLAN

| Suite      | Square Feet              | Rent                | Notes                                                                                                                                                                                                                   |
|------------|--------------------------|---------------------|-------------------------------------------------------------------------------------------------------------------------------------------------------------------------------------------------------------------------|
| D-116/118  | 2,755 SF (170 SF ofc)    | \$2,480/Month, NNN  | Small Office/Warehouse space with 1 PO, 1 Restroom, 16' Clear Height, 2 GL Roll-Up Doors, and 3 Phase Power. <b>Available 2/1/2021.</b>                                                                                 |
| D-132      | 8,010 SF (7,182 SF ofc)  | \$9,704/Month, NNN  | Large Office/Warehouse space with high-end finishes, 18 POs, 2 conference rooms, 2 restrooms, break room with kitchenette, reception area, and open warehouse area. HVAC throughout. <b>Available now for Sublease.</b> |
| Contiguous | 10,765 SF (7,352 SF ofc) | \$12,188/Month, NNN |                                                                                                                                                                                                                         |