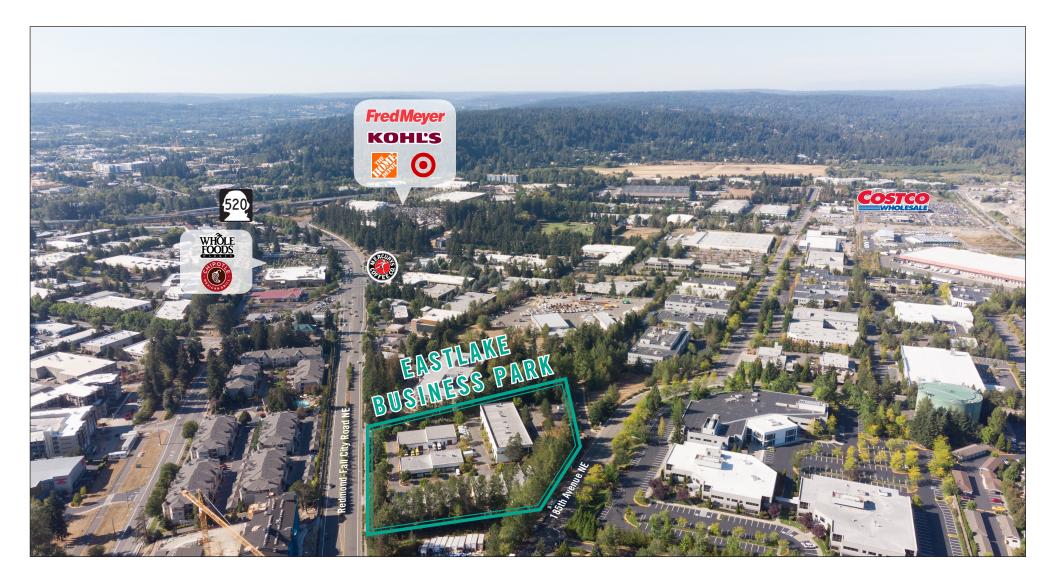

#### **PROPERTY DETAILS:**

- Professional, Business Park Setting
- Quick Access to SR 520, Union Hill & Downtown Redmond
- Nearby Amenities Include Home Depot, Whole Foods, Chipotle, Target, Kohl's, Costco & More
- Located Minutes From Future Light Rail Stations

## LOCATION MAP