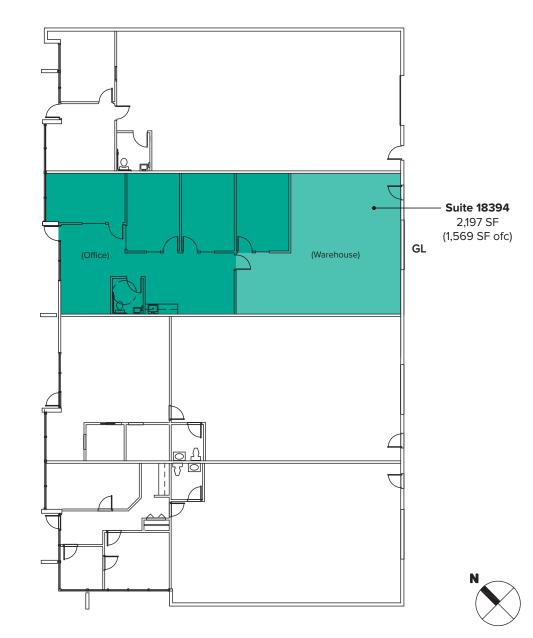

# **BUILDING D FLOOR PLAN**

#### **SUITE 18394 FEATURES**

- Available Now for Sublease
- 2,197 SF (1,569 SF ofc)
- Rent: \$3,606/Month
- NNNs: \$1,119/Month
- Industrial space
- Front office area includes professional, high-end
  finishes, 4 Private Offices, Kitchenette & 1 Restroom
- 1 Grade-Level Roll-up Loading Door
- 14' 16' Clear Height in Warehouse