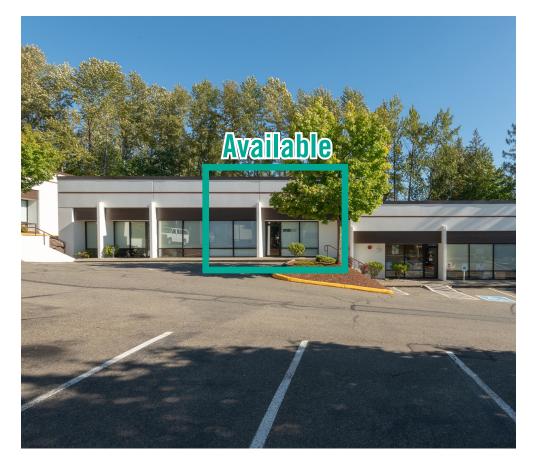

## 2,197 SF (1,569 SF ofc) Available

#### **SUITE 18394 FEATURES**

- Available Now for Sublease
- 2,197 SF (1,569 SF ofc)
- Rent: \$3,606/Month
- NNNs: \$1,119/Month
- Industrial space
- Front office area includes professional, high-end
  finishes, 4 Private Offices, Kitchenette & 1 Restroom
- 1 Grade-Level Roll-up Loading Door
- 14' 16' Clear Height in Warehouse