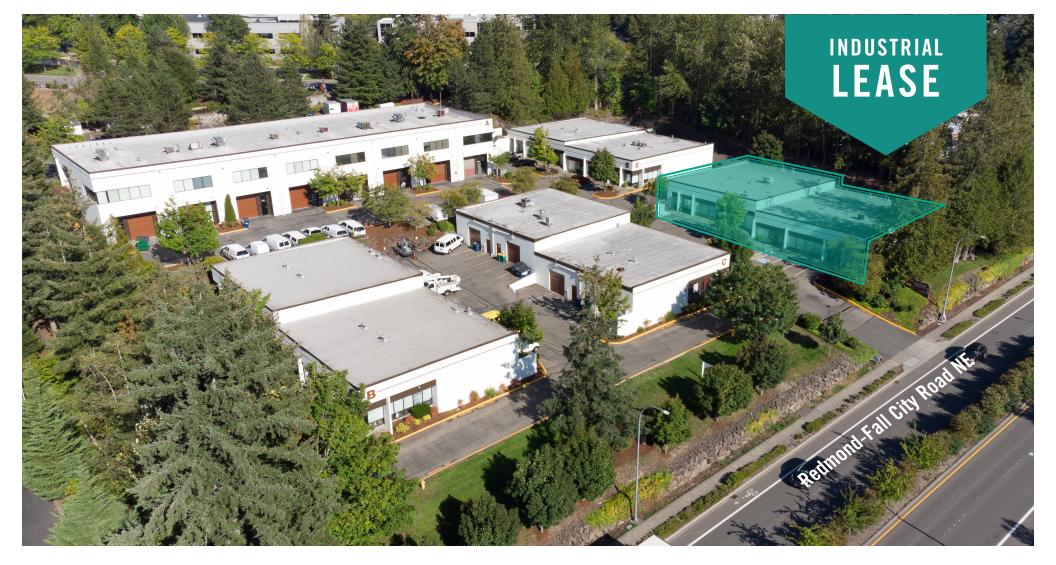

# EASTLAKE BUSINESS PARK, Building D

### 18336-18398 Redmond-Fall City Road | Redmond, WA 98052

Caleb Farnworth, CCIM

425.289.2235 calebf@rosenharbottle.com

425.454.3030 rosenharbottle.com PO Box 5003 Bellevue, WA 98009 - 5003

## EASTSIDE INDUSTRIAL SPACE WITH OFFICE

## 2,197 SF (1,569 SF ofc) Available

#### **PROPERTY DETAILS:**

- Professional, Business Park Setting
- Quick Access to SR 520, Union Hill & Downtown Redmond
- Nearby Amenities Include Home Depot, Whole Foods, Chipotle, Target, Kohl's, Costco & More
- Located Minutes From Future Light Rail Stations