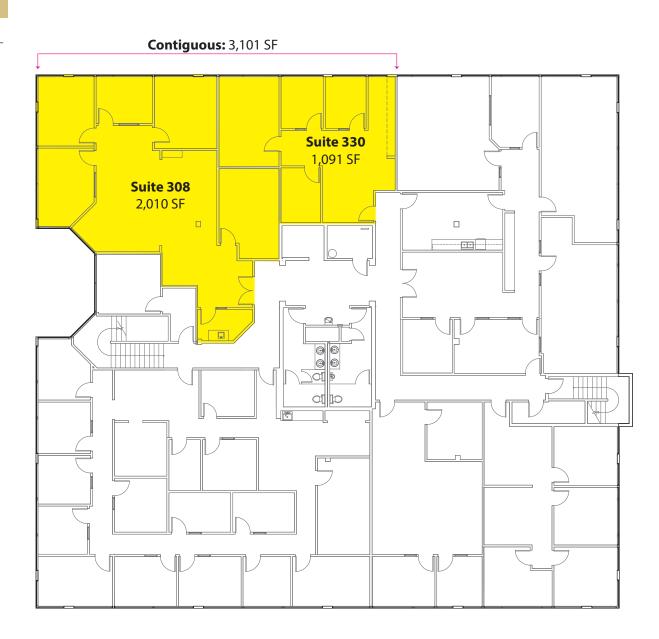

### **Third Floor**

| Suite   | Square Feet | Available |
|---------|-------------|-----------|
| 330     | 1,091 SF    | Now       |
| 308     | 2,010 SF    | 6/1/2018  |
| 308/330 | 3,101 SF    | 6/1/2018  |