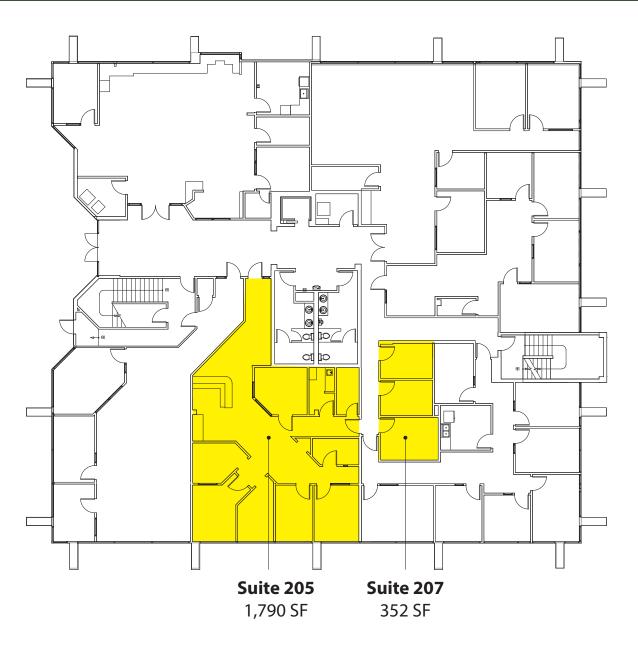

#### **Second Floor**

| Suite   | Square Feet | Available |
|---------|-------------|-----------|
| 205     | 1,790 SF    | 4/1/2018  |
| 207     | 352 SF      | 4/1/2018  |
| 205/207 | 2,142 SF    | 4/1/2018  |