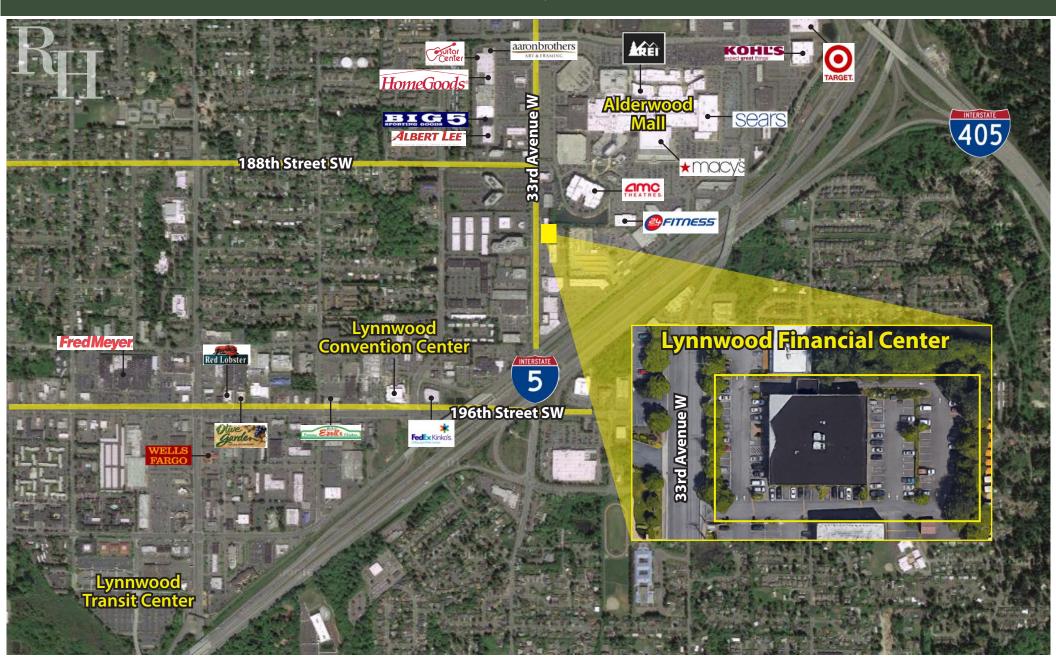

### **FEATURES:**

- New Ownership
- Borders Alderwood Mall & Many Restaurants & Amenities
- Immediate Access to I-5 & I-405
- Less than 1 Mile from Lynnwood Transit Center