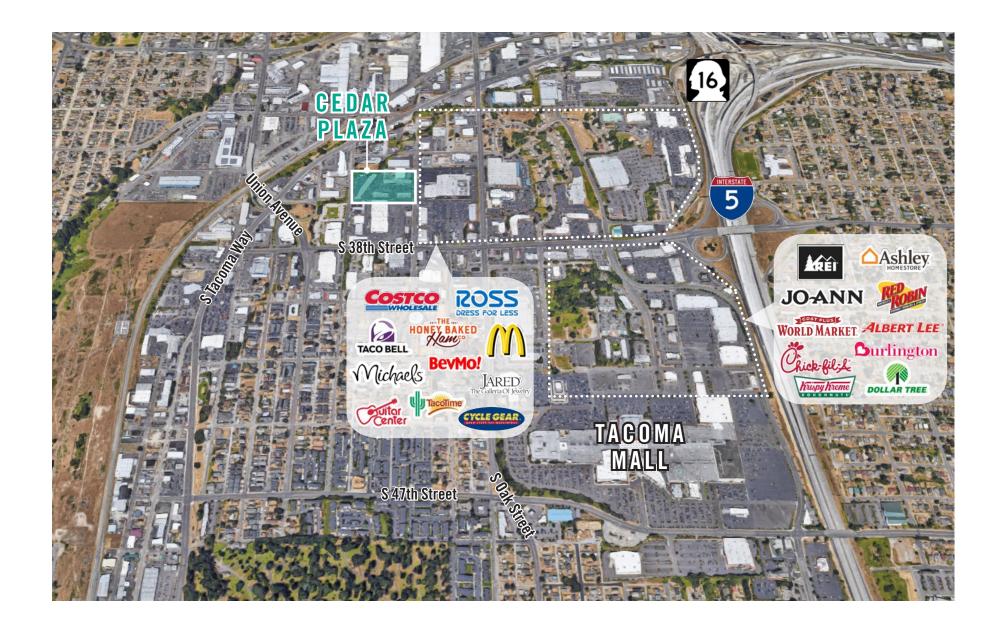

### **LOCATION MAP**

#### PROPERTY DETAILS:

- Minutes from Tacoma Mall and retail/restaurant amenities
- Neighboring anchor retailers include: Ross, Guitar Center,
  Michael's, McDonald's, Costco, and more
- Ample parking
- Quick access to I-5 and Highway-16
- Pylon signage available