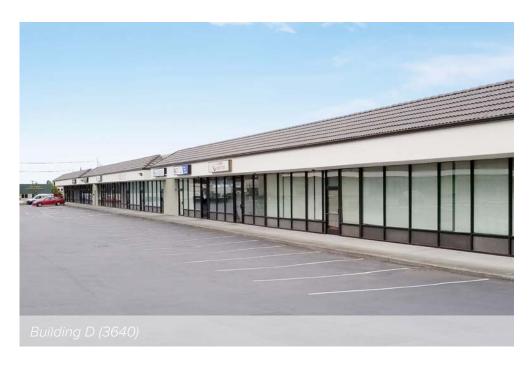

# BUILDING D (3640)

#### **SUITE W FEATURES**

- Office/Retail Space
- Available Now
- 834 SF
- \$19.00/SF, Gross
- Open work area
- 1 restroom