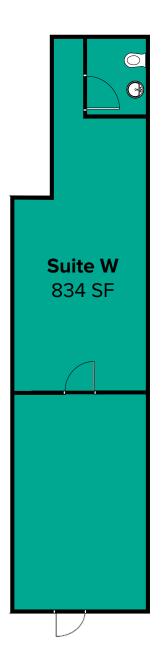

#### **SUITE W FEATURES**

- Office/Retail Space
- Available Now
- 834 SF
- \$19.00/SF, Gross
- Open work area
- 1 restroom