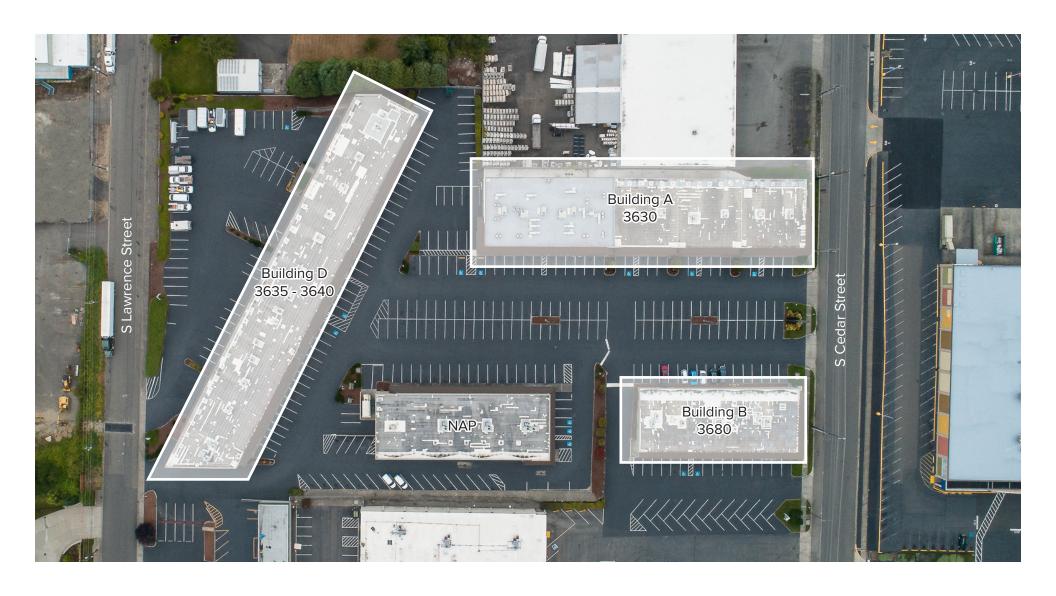

0 - 3680 S Cedar Street, Tacoma, WA 98409

#### Jack Rosen

425.289.2220 jack@rosenharbottle.com



# OFFICE/RETAIL SPACES NEAR TACOMA MALL

834 SF - 1,800 SF Available

\$19.00 - \$23.00/SF, Gross

#### PROPERTY DETAILS:

- Minutes from Tacoma Mall and retail/restaurant amenities
- Neighboring anchor retailers include: Ross, Guitar Center,
  Michael's, McDonald's, Costco, and more
- Ample parking
- Quick access to I-5 and Highway-16
- Pylon signage available







# BUILDING B (3680)

#### **SUITE E FEATURES**

- Office/Retail Space
- Available Now
- 1,800 SF
- \$23.00/SF, Gross
- Open work area
- Back room
- 1 restroom





# BUILDING D (3640)

#### **SUITE W FEATURES**

- Office/Retail Space
- Available Now
- 834 SF
- \$19.00/SF, Gross
- Open work area
- 1 restroom





### SITE PLAN





### **LOCATION MAP**