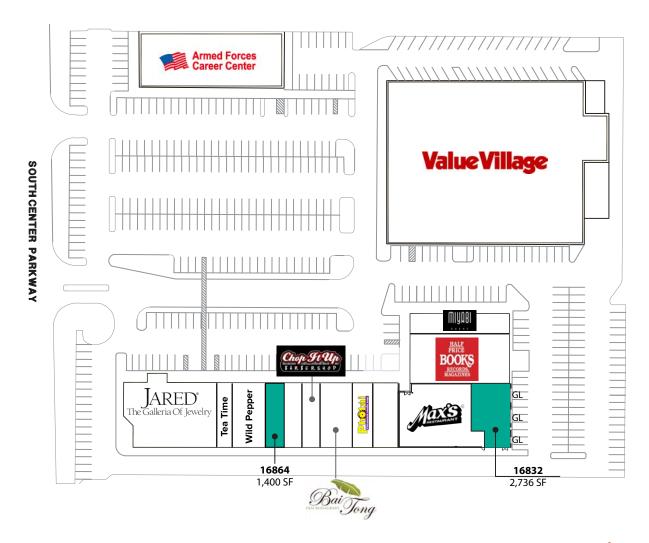

# SITE PLAN

| Suite | Square Feet | Rate/Rent                | Notes                                                                               |
|-------|-------------|--------------------------|-------------------------------------------------------------------------------------|
| 16832 | 2,736 SF    | \$3,967/Month, Mod Gross | Industrial Space with 2 Restrooms, 2 Private Offices, and 3 Auto-Grade-Level Doors. |
| 16864 | 1,400 SF    | \$35.00/SF, NNN          | Retail/Restaurant space with open area and 1 restroom. <b>Available 10/1/2021.</b>  |

# **LOCATION MAP**