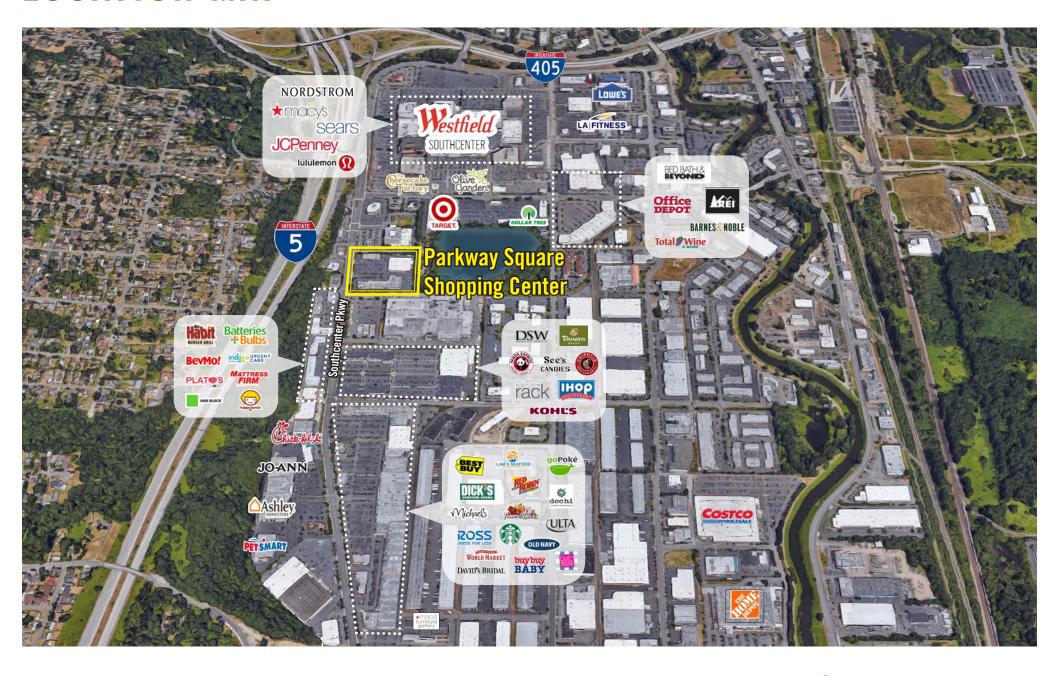

#### **PROPERTY FEATURES:**

- Prominent Signage on Southcenter Parkway
- Immediate access to I-5 & I-405
- One block away from Westfield-Southcenter Mall
- Tenants Include: Jared Jewelers, Max's, Miyabi Sushi, and Bai Tong Thai
- 28,520+ cars per day on Southcenter Parkway
- Neighboring Retailers: Target, Kohl's, Nordstrom Rack, Best Buy,
  Dick's Sporting Goods, BevMo!, & Ashley's Furniture Homestore
- Abundant parking

# **LOCATION MAP**