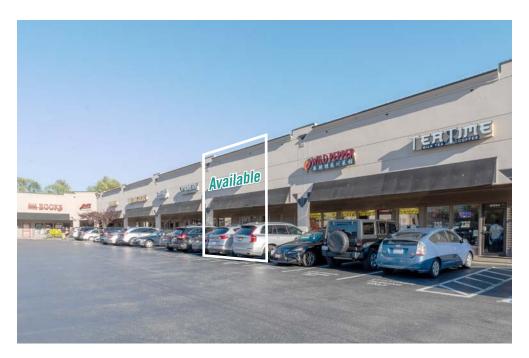

# SITE PLAN

| Suite | Square Feet | Rate/Rent                | Notes                                                                               |
|-------|-------------|--------------------------|-------------------------------------------------------------------------------------|
| 16832 | 2,736 SF    | \$3,967/Month, Mod Gross | Industrial Space with 2 Restrooms, 2 Private Offices, and 3 Auto-Grade-Level Doors. |
| 16864 | 1,400 SF    | \$35.00/SF, NNN          | Retail/Restaurant space with open area and 1 restroom. <b>Available 10/1/2021.</b>  |

## **FEATURES:**

- Available 10/1/2021
- 1,400 SF
- Retail/Restaurant Space
- \$35.00/SF, NNN
- Open retail area
- Back Room
- 1 Restroom
- (1) 200amp 120v/208v 3phase panel
  - Additional (1) 100amp power can be added