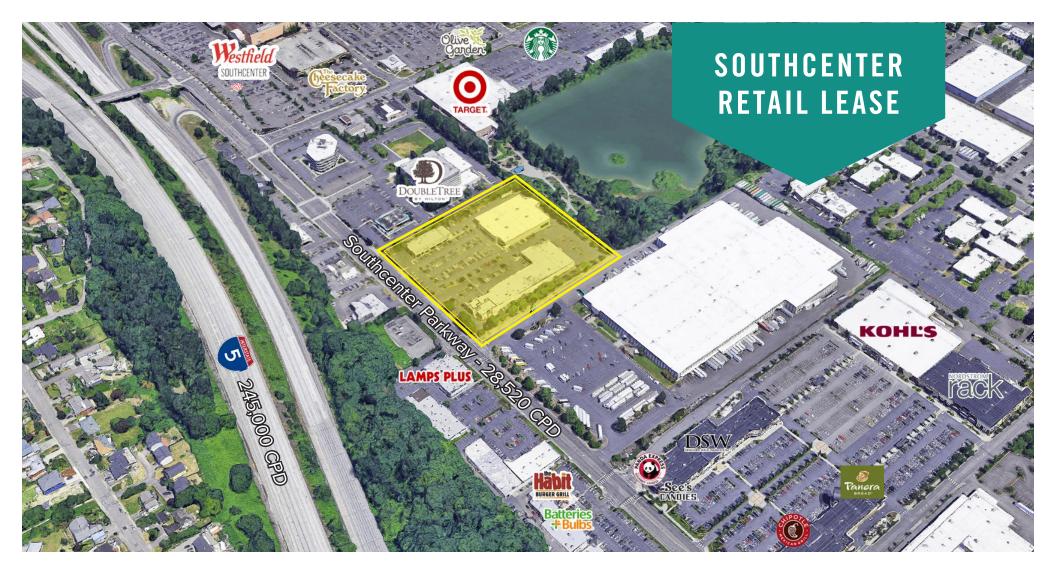

#### **PROPERTY FEATURES:**

- Prominent Signage on Southcenter Parkway
- Immediate access to I-5 & I-405
- One block away from Westfield-Southcenter Mall
- Tenants Include: Jared Jewelers, Max's, Miyabi Sushi, and Bai Tong Thai
- 28,520+ cars per day on Southcenter Parkway
- Neighboring Retailers: Target, Kohl's, Nordstrom Rack, Best Buy,
  Dick's Sporting Goods, BevMo!, & Ashley's Furniture Homestore
- Abundant parking

# **LOCATION MAP**