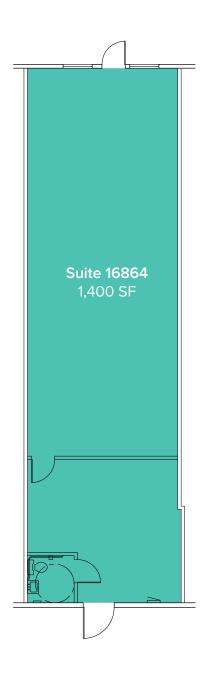

## SUITE 16864 FLOOR PLAN

## **FEATURES:**

- Available 10/1/2021
- 1,400 SF
- Retail/Restaurant Space
- \$35.00/SF, NNN
- Open retail area
- Back Room
- 1 Restroom
- (1) 200amp 120v/208v 3phase panel
  - Additional (1) 100amp power can be added

# SITE PLAN

| Suite | Square Feet | Rate/Rent                | Notes                                                                               |
|-------|-------------|--------------------------|-------------------------------------------------------------------------------------|
| 16832 | 2,736 SF    | \$3,967/Month, Mod Gross | Industrial Space with 2 Restrooms, 2 Private Offices, and 3 Auto-Grade-Level Doors. |
| 16864 | 1,400 SF    | \$35.00/SF, NNN          | Retail/Restaurant space with open area and 1 restroom. <b>Available 10/1/2021.</b>  |