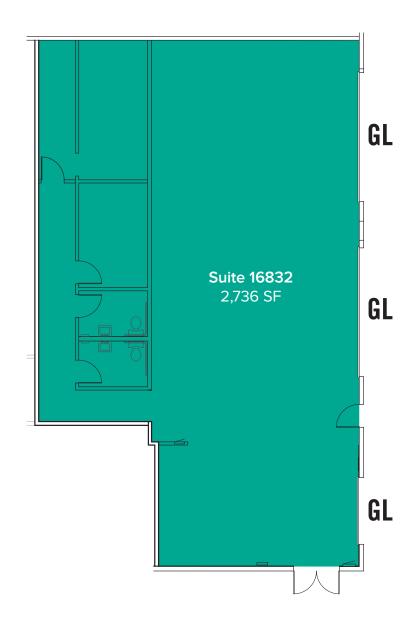

# SUITE 16832 FLOOR PLAN

## **FEATURES:**

- Available Now
- 2,736 SF
- Rare Warehouse space
- \$3,967/Month, Modified Gross
- 2 Restrooms
- 2 Private offices
- 3 Auto grade-level doors

# SITE PLAN

| Suite | Square Feet | Rate/Rent                | Notes                                                                               |
|-------|-------------|--------------------------|-------------------------------------------------------------------------------------|
| 16832 | 2,736 SF    | \$3,967/Month, Mod Gross | Industrial Space with 2 Restrooms, 2 Private Offices, and 3 Auto-Grade-Level Doors. |
| 16864 | 1,400 SF    | \$35.00/SF, NNN          | Retail/Restaurant space with open area and 1 restroom. <b>Available 10/1/2021.</b>  |