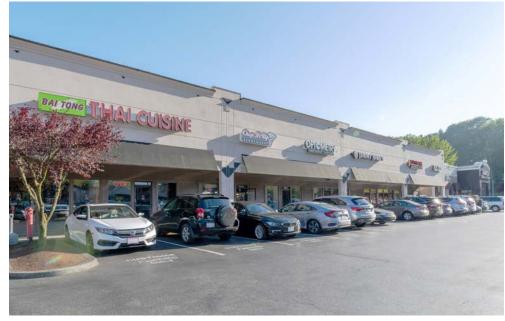

#### **PROPERTY FEATURES:**

- Prominent Signage on Southcenter Parkway
- Immediate access to I-5 & I-405
- One block away from Westfield-Southcenter Mall
- Tenants Include: Jared Jewelers, Max's, Miyabi Sushi, and Bai Tong Thai
- 28,520+ cars per day on Southcenter Parkway
- Neighboring Retailers: Target, Kohl's, Nordstrom Rack, Best Buy,
  Dick's Sporting Goods, BevMo!, & Ashley's Furniture Homestore
- Abundant parking