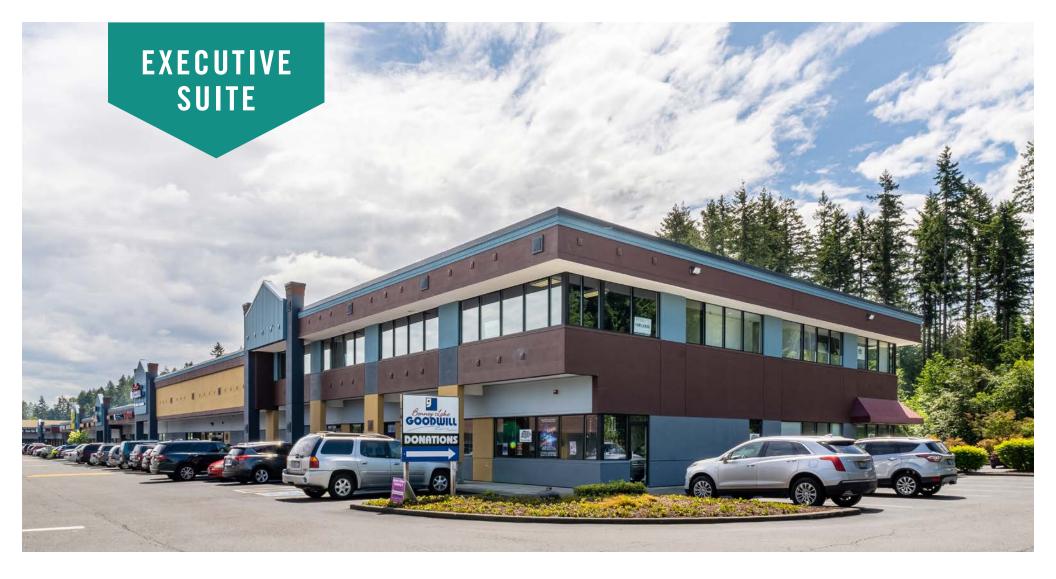

## BONNEY LAKE VILLAGE SHOPPING CENTER

21135 - 21137 State Route 410 E | Bonney Lake, WA

# NEW TO MARKET: EXECUTIVE OFFICE SUITE

191 SF Available \$700/Month, Gross

### **BUILDING & LOCATION FEATURES:**

- Abundant Parking
- Elevator Access
- Upgraded Lobby & Finishes
- Close Proximity to the New and Growing Tehaleh Residential Development