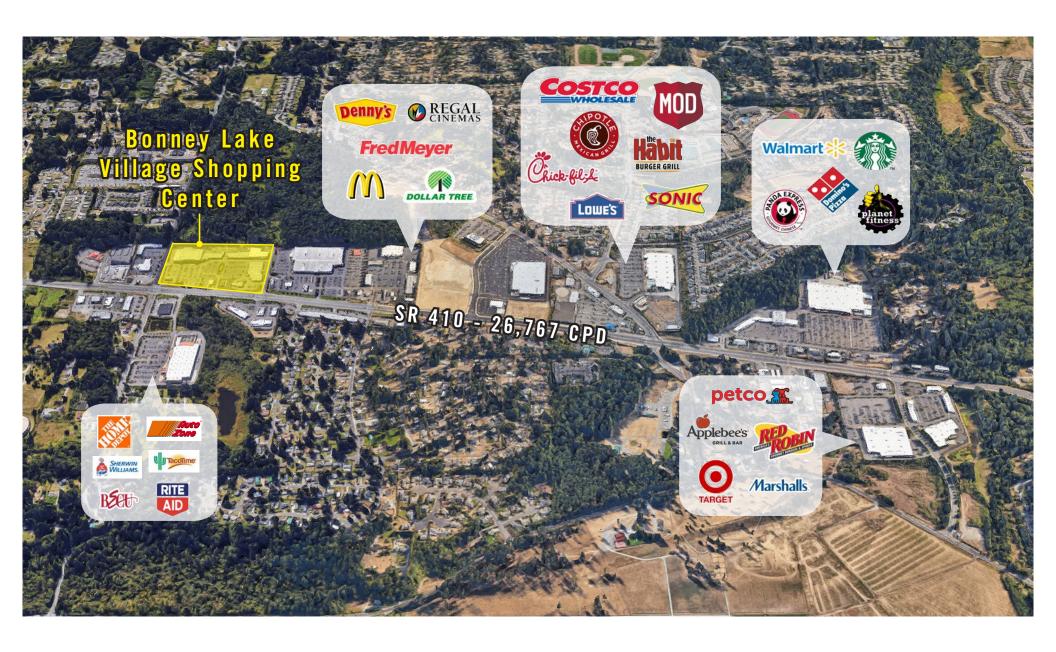

## BONNEY LAKE VILLAGE SHOPPING CENTER

21135 - 21137 State Route 410 E | Bonney Lake, WA

### Jack Rosen

425.289.2221 jack@rosenharbottle.com

### **Brian Stewart**

425.289.2222 brians@rosenharbottle.com



PO Box 5003 Bellevue, WA 98009 - 5003







# NEW TO MARKET: EXECUTIVE OFFICE SUITE

191 SF Available \$700/Month, Gross

### **BUILDING & LOCATION FEATURES:**

- Abundant Parking
- Elevator Access
- Upgraded Lobby & Finishes
- Close Proximity to the New and Growing Tehaleh Residential Development



## SECOND LEVEL FLOOR PLAN

| Suite | Square Feet | Rent               | Availability |  |
|-------|-------------|--------------------|--------------|--|
| В     | 191 SF      | \$700/Month, Gross | 8/1/2021     |  |





## **LOCATION MAP**