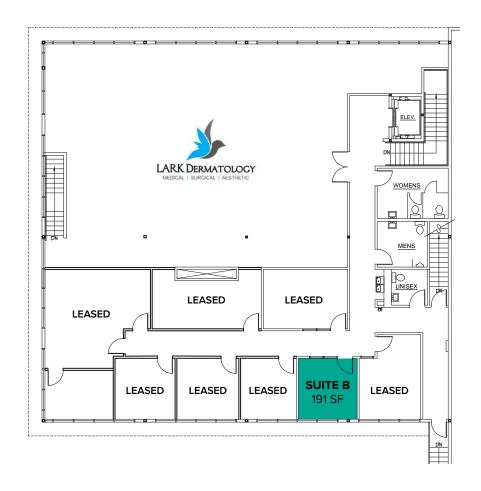

## SECOND LEVEL FLOOR PLAN

| Suite | Square Feet | Rent               | Availability |  |
|-------|-------------|--------------------|--------------|--|
| В     | 191 SF      | \$700/Month, Gross | 8/1/2021     |  |