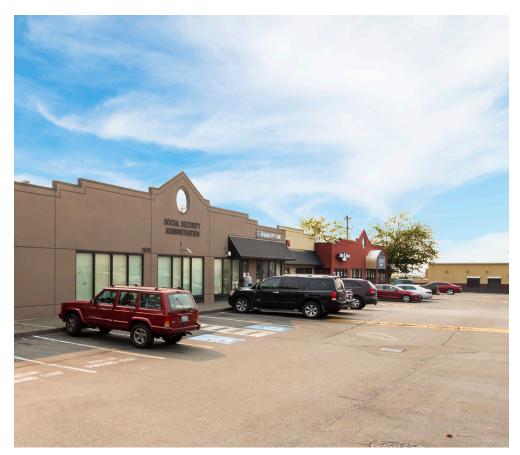

#### **SUITE 13510-C**

- Available 11/1/2023
- 4,309 SF
- \$28.00/SF, NNN
- · Large, In-line Retail Space
- Private Rooms
- Open Floor Plan
- 2 Restrooms