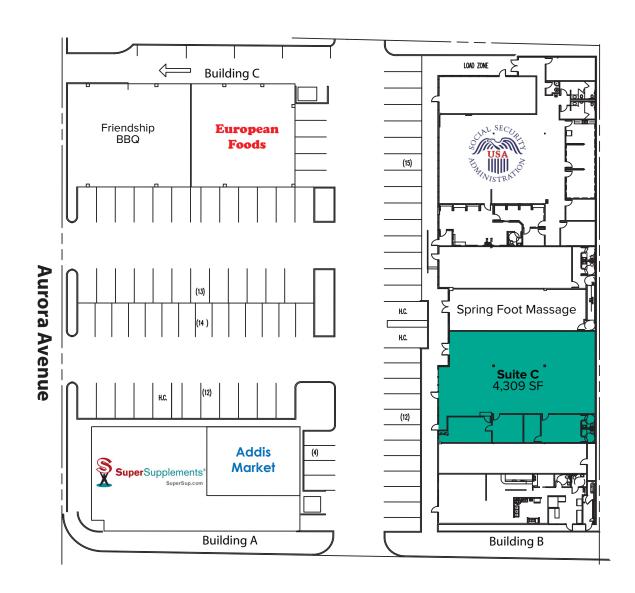

### SITE PLAN

#### **SUITE 13510-C**

- Available 11/1/2023
- 4,309 SF
- \$28.00/SF, NNN
- · Large, In-line Retail Space
- Private Rooms
- Open Floor Plan
- 2 Restrooms