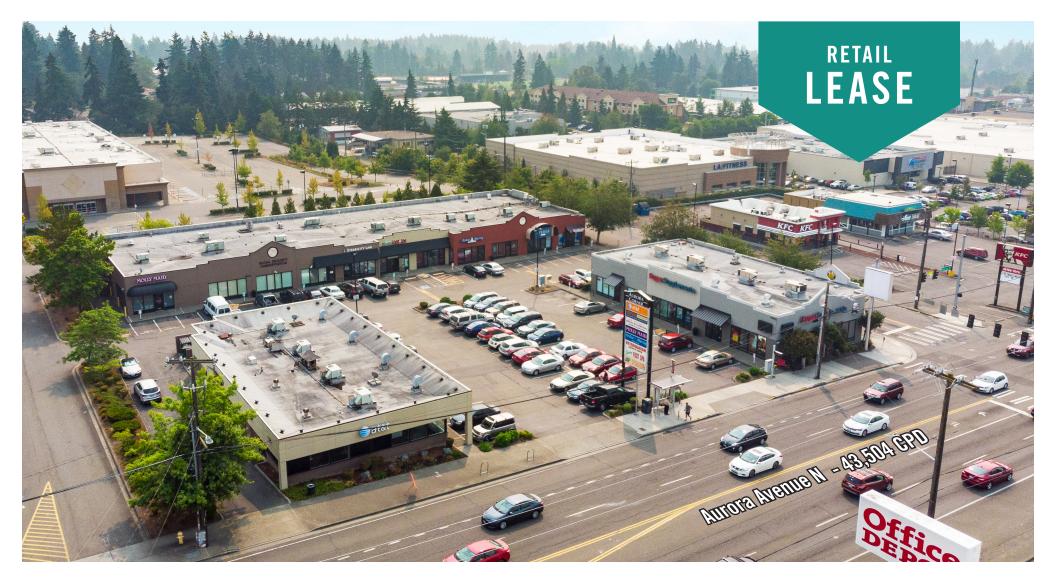

## **AURORA CORNER SHOPPING CENTER**

13500 - 13520 Aurora Avenue N | Seattle, WA

# PRIME RETAIL SPACE ON AURORA AVENUE

**\$28.00/SF, NNN 4,309 SF Available** 

#### LOCATION FEATURES:

- Anchoring Retail Neighbors: Office Depot, LA Fitness, and PetSmart
- Over 45,504 Cars per Day on Aurora Avenue
- 1/2 mile from to I-5
- Prominent Monument Signage on Aurora Avenue