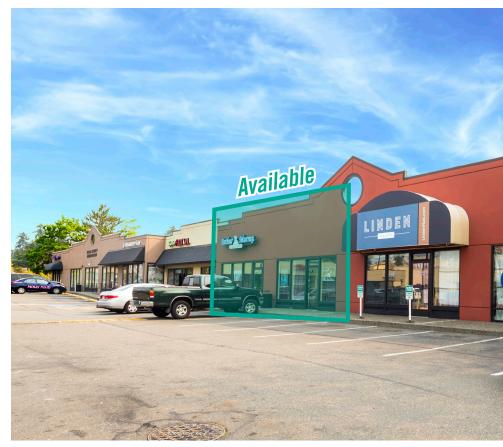

# PRIME RETAIL SPACE ON AURORA AVENUE

**\$28.00/SF, NNN 4,309 SF Available** 

#### **SUITE 13510-C**

- Available 11/1/2023
- 4,309 SF
- \$28.00/SF, NNN
- · Large, In-line Retail Space
- Private Rooms
- Open Floor Plan
- 2 Restrooms