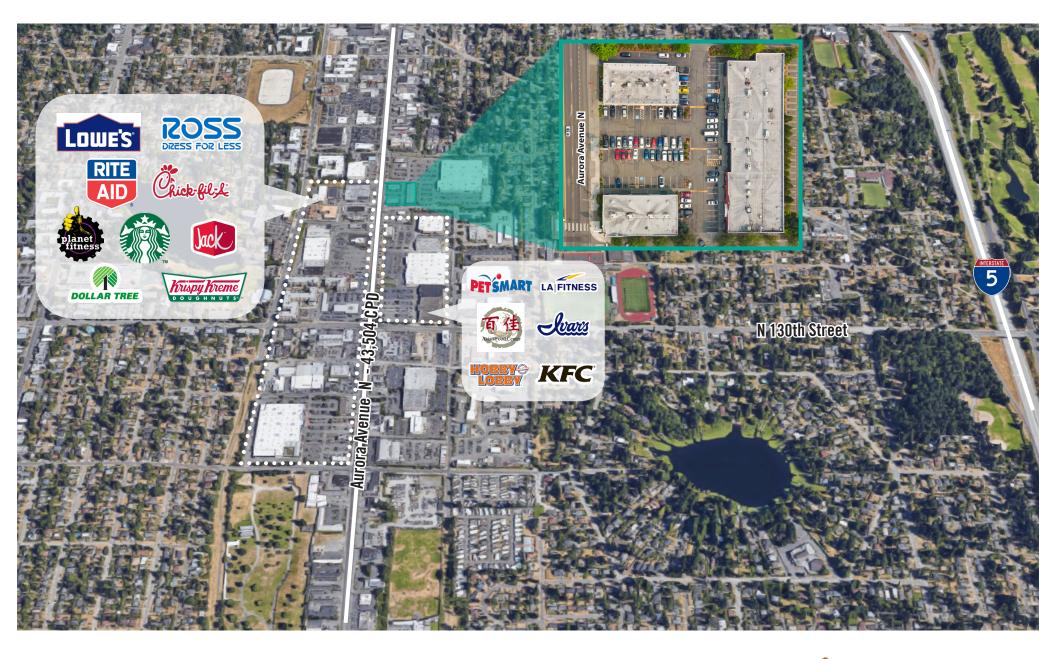

#### LOCATION FEATURES:

- Anchoring Retail Neighbors: Office Depot, LA Fitness, and PetSmart
- Over 45,504 Cars per Day on Aurora Avenue
- 1/2 mile from to I-5
- Prominent Monument Signage on Aurora Avenue

## **LOCATION MAP**