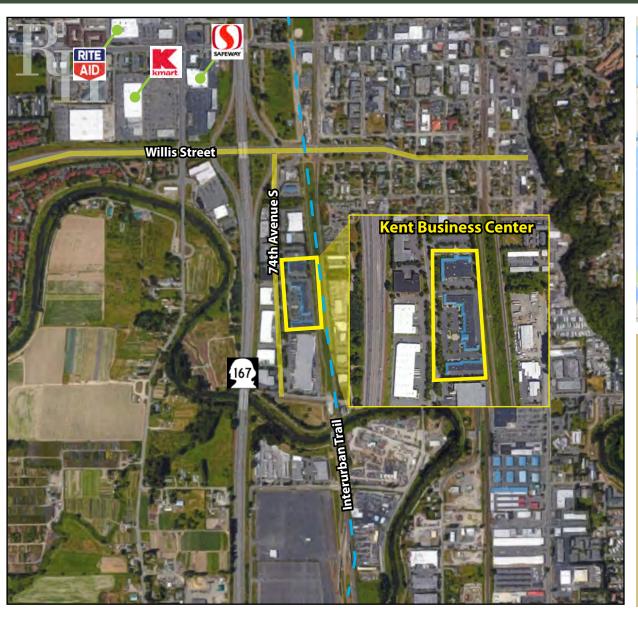

25316-25530 74th Avenue S, Kent, WA 98032

#### **FEATURES:**

- New Ownership Ready to Make Deals!
- Many Suite Sizes Ready to Lease
- Ouick Access to SR 167
- Flexible Office/Whse/Flex Configurations
- 12' 16' Clear Height
- GL Loading
- \$0.55/SF Shell | \$0.85/SF Office