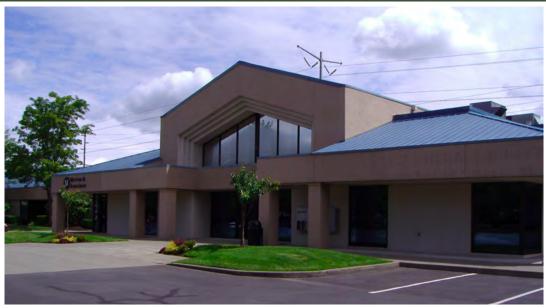

25316-25530 74th Avenue S, Kent, WA 98032

# HIGH-IMAGE OFC/ WHSE/FLEX SPACE

1,388 SF - 5,130 SF Available

#### **FEATURES:**

- New Ownership Ready to Make Deals!
- Many Suite Sizes Ready to Lease
- Ouick Access to SR 167
- Flexible Office/Whse/Flex Configurations
- 12' 16' Clear Height
- GL Loading
- \$0.55/SF Shell | \$0.85/SF Office