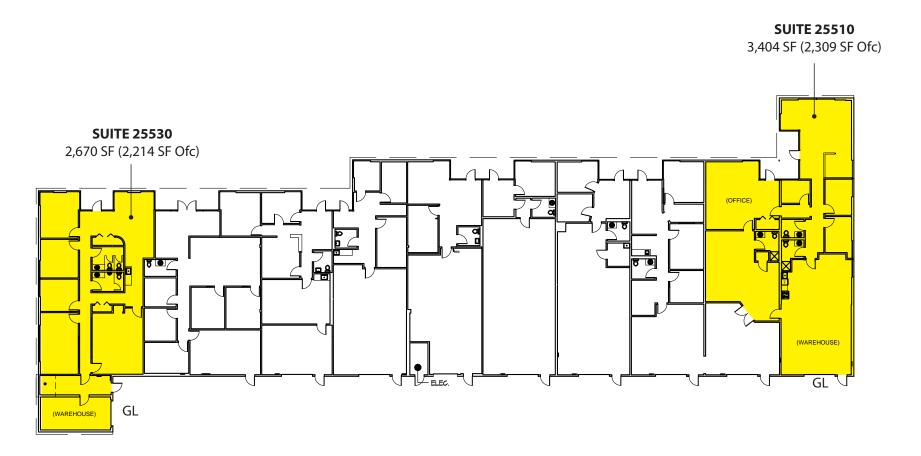

#### **Building B**

| Suite | Total SF | Ofc SF | Whse SF |
|-------|----------|--------|---------|
| 25510 | 3,404    | 2,309  | 1,095   |
| 25530 | 2,670    | 2,214  | 456     |

Rosen~Harbottle Commercial Real Estate | P.O. Box 5003 Bellevue, WA 98009-5003 phone: (425) 454-3030 fax: (425) 454-6705 | www.rosenharbottle.com