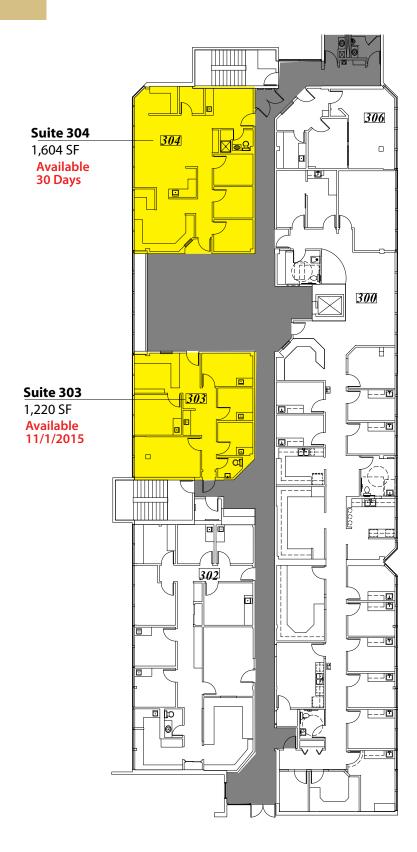

### **MEDICAL OFFICE SPACE**

1,220 SF & 1,604 SF AVAILABLE \$23.50 / SF, NNN

### **Third Floor**