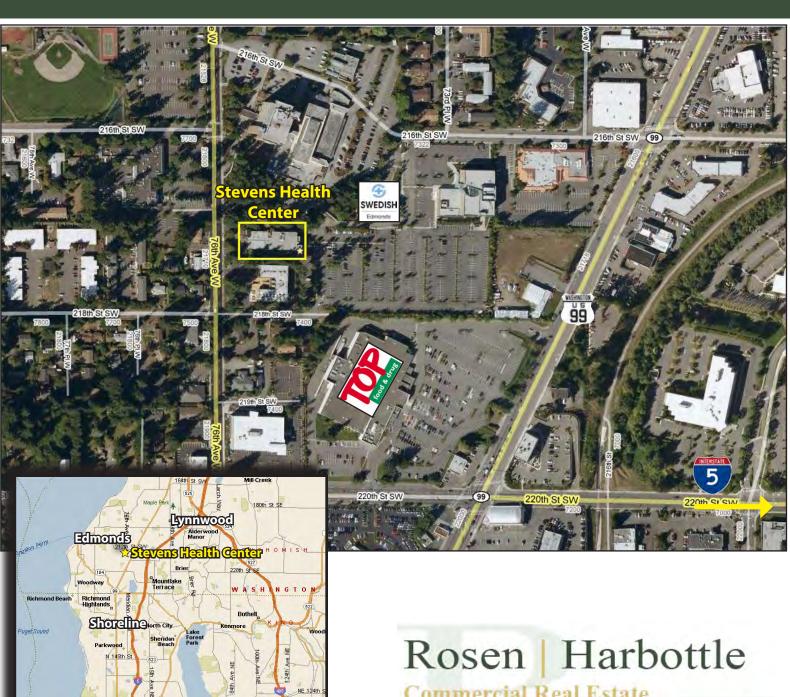

NNN

#### **BUILDING FEATURES:**

- Beautifully Renovated Medical Suites
- On Swedish-Edmonds Hospital Campus
- Medical Improvements In Place
- 5.0 / 1,000 SF Parking Ratio
- Common Lobby for Tenant Use
- Corner Suites

Rosen~Harbottle Commercial Real Estate | P.O. Box 5003 Bellevue, WA 98009-5003 phone: (425) 454-3030 fax: (425) 454-6705 | www.rosenharbottle.com

The information provided has been obtained from sources believed reliable. While we do not doubt its accuracy, we have not verified and make no guarantee, warranty or representation about it. It is your sole responsibility to independently confirm its accuracy and completeness.

# STEVENS HEALTH CENTER

21701 76th Avenue W, Edmonds WA 98026

### **Third Floor**





# STEVENS HEALTH CENTER

21701 76th Avenue W, Edmonds WA 98026



#### Commercial Real Estate

P.O. Box 5003, Bellevue, WA 98009-5003 (425) 454-3030 Phone (425) 454-6705 Fax www.rosenharbottle.com

Rosen~Harbottle Commercial Real Estate | P.O. Box 5003 Bellevue, WA 98009-5003 phone: (425) 454-3030 fax: (425) 454-6705 | www.rosenharbottle.com

Seattle