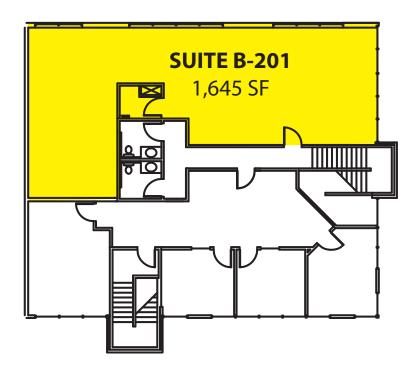

## LYNNWOOD BUSINESS CENTER

19231 36th Avenue W, Lynnwood, WA 98036

| Suite | Total SF | Rent/<br>Month | Date<br>Avail |
|-------|----------|----------------|---------------|
| B-201 | 1,645 SF | \$2,742        | Now           |

### **Second Floor - Office Space**

For more information, contact:

Rosen-Harbottle Commercial Real Estate

**Caleb Farnworth, CCIM** (425) 289-2235 calebf@rosenharbottle.com

www.rosenharbottle.com

Rosen~Harbottle Commercial Real Estate | P.O. Box 5003 Bellevue, WA 98009-5003 phone: (425) 454-3030 fax: (425) 454-6705 | www.rosenharbottle.com