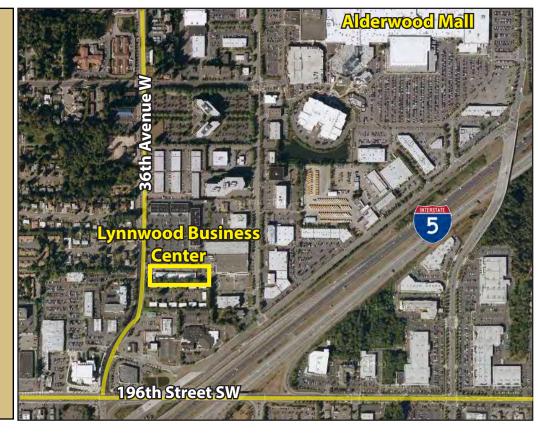

#### **FEATURES:**

- Quick Access to I-5, I-405 & Hwy 99
- Building Signage
- Floor to Ceiling Windows Great Natural Light
- Near Convention Center & Alderwood Mall Amenities
- Comcast & Frontier High-Speed Internet Available