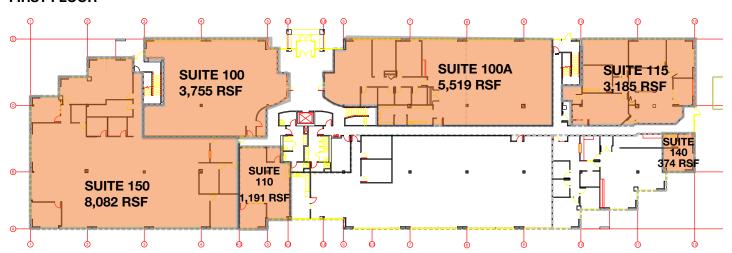

# For Lease

East Campus Corporate Park IV



# 3450 South 344th Way Federal Way, WA



### Class A East Campus Office Building

First floor: 1,191 RSF - 13,028 RSF

Second floor: 4,788 RSF - 33,674 RSF

\$14.50 PSF, NNN

Immediate access to SR-18 & I-5

Adjacent to Weyerhaeuser Campus

### Contact

Mark Clirehugh, SIOR, CCIM 253.722.1416

200.722.1410

markc@kiddermathews.com

**Drew Frame** 

253.722.1433

dframe@kiddermathews.com

**Will Frame** 253.722.1412

wframe@kiddermathews.com



## East Campus Corporate Park IV

### **FIRST FLOOR**



#### **SECOND FLOOR**



### Contact

Mark Clirehugh, SIOR, CCIM 253.722.1416 markc@kiddermathews.com Will Frame 253.722.1412 wframe@kiddermathews.com **Drew Frame** 253.722.1433 dframe@kiddermathews.com