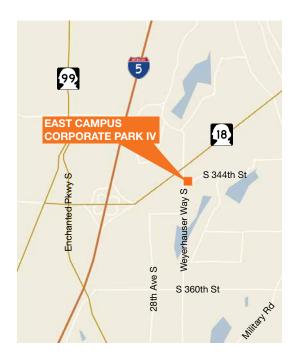

# 3450 South 344th Way Federal Way, WA

### Class A East Campus Office Building

First floor: 1,191 RSF - 13,028 RSF

Second floor: 4,788 RSF - 33,674 RSF

\$14.50 PSF, NNN

Immediate access to SR-18 & I-5

Adjacent to Weyerhaeuser Campus