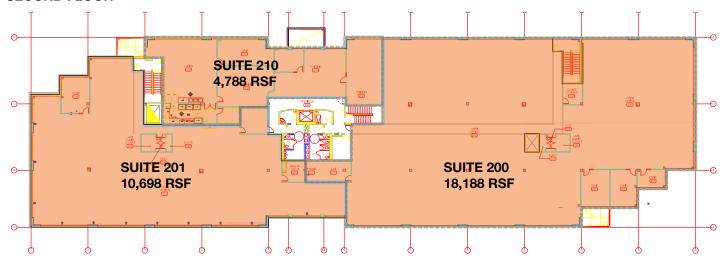

# For Lease

East Campus Corporate Park IV



# 3450 South 344th Way Federal Way, WA



### Class A East Campus Office Building

First floor: 1,191 RSF - 13,028 RSF

Second floor: 4,788 RSF - 33,674 RSF

\$14.50 PSF, NNN

Immediate access to SR-18 & I-5

Adjacent to Weyerhaeuser Campus

### Contact

Mark Clirehugh, SIOR, CCIM 253.722.1416

200.722.1410

markc@kiddermathews.com

**Drew Frame** 

253.722.1433

dframe@kiddermathews.com

**Will Frame** 253.722.1412

wframe@kiddermathews.com



## East Campus Corporate Park IV

### **FIRST FLOOR**



#### **SECOND FLOOR**



### Contact

Mark Clirehugh, SIOR, CCIM 253.722.1416 markc@kiddermathews.com Will Frame 253.722.1412 wframe@kiddermathews.com **Drew Frame** 253.722.1433 dframe@kiddermathews.com