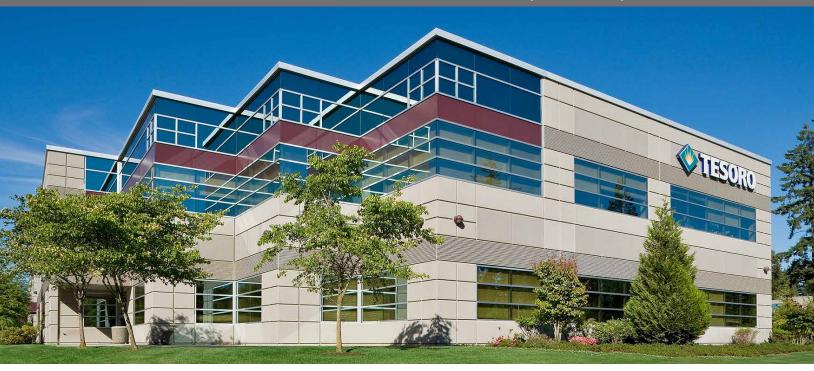

# For Lease

East Campus Corporate Park IV

# 3450 South 344th Way Federal Way, WA

### Class A East Campus Office Building

First floor: 1,191 RSF - 13,028 RSF

Second floor: 4,788 RSF - 33,674 RSF

\$14.50 PSF, NNN

Immediate access to SR-18 & I-5

Adjacent to Weyerhaeuser Campus