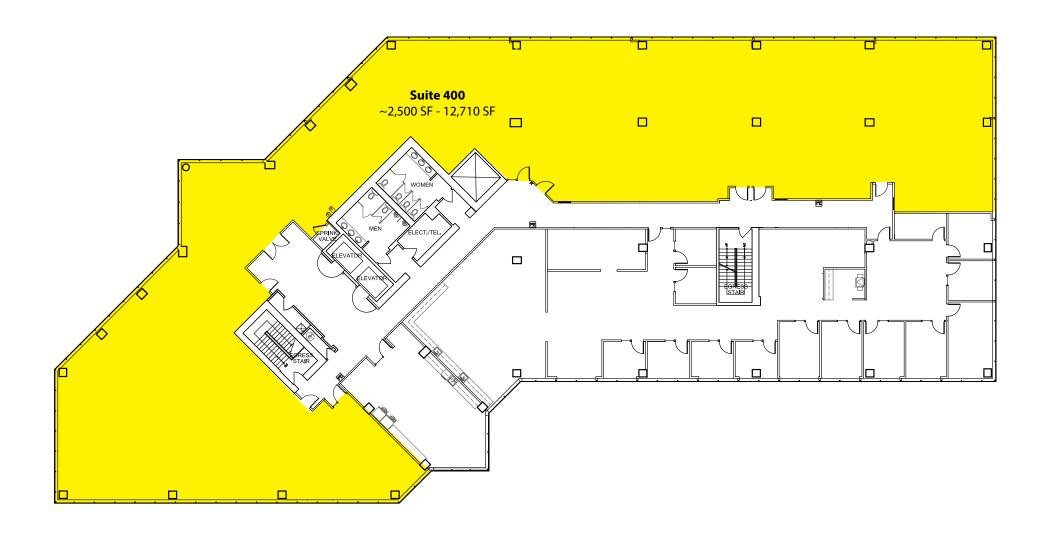

## **FEATURES:**

- Extensive Windowline
- Tenant Improvement Allowance Available
  - Professional Tenant Mix
  - Outstanding Access to I-5 & I-405
- Less than 1 Mile from Lynnwood Transit Center

| Suite                                                | Square Feet           | Rate                 |
|------------------------------------------------------|-----------------------|----------------------|
| 100                                                  | 6,943 SF - 9,807 SF   | \$15.00/SF, NNN      |
| 110                                                  | 498 SF - 2,864 SF     | \$1,328/Month, Gross |
| 115                                                  | 689 SF - 2,864 SF     | \$861/Month, Gross   |
| 120                                                  | 1,677 SF - 2,864 SF   | \$15.00/SF, NNN      |
| Contiguous with Suite 110 and 115 for 2,864 SF total |                       |                      |
| 300                                                  | 1,677 SF              | \$19.50/SF, NNN      |
| 400                                                  | ~2,500 SF - 12,710 SF | \$19.50/SF, NNN      |

| Suite | Square Feet      | Available |
|-------|------------------|-----------|
| 400   | ~2,500-12,710 SF | 60 days   |

Notes: Tenant Improvements and building signage avaliable.