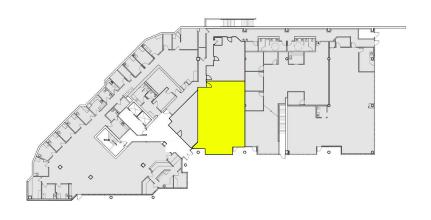

| Suite | <b>Square Feet</b> | Available |
|-------|--------------------|-----------|
| 300   | 1,667 SF           | NOW       |

Notes: Open floor plan suite directly off of elevator. 1 PO and kitchenette existing with additional tenant improvements available.