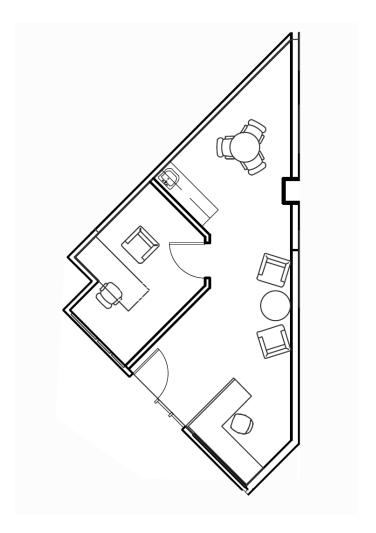

Notes: Ground level storage space. (\$861.00/Month, Gross)

| Suite | Square Feet | Available |
|-------|-------------|-----------|
| 120   | 1,677 SF    | NOW       |

Notes: Direct exterior entry to suite. Floor plan shows potential build out with 1 conference, 1 PO, open area, and room for reception.