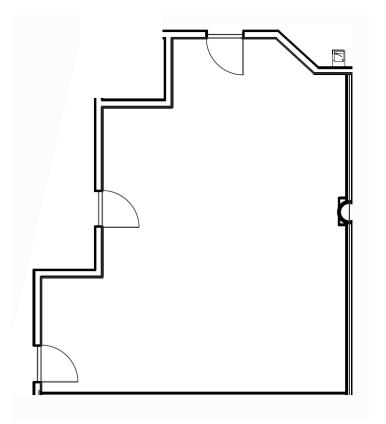

Notes: Ground level storage space. (\$861.00/Month, Gross)

| Suite | Square Feet | Available |
|-------|-------------|-----------|
| 120   | 1,677 SF    | NOW       |

Notes: Direct exterior entry to suite. Floor plan shows potential build out with 1 conference, 1 PO, open area, and room for reception.