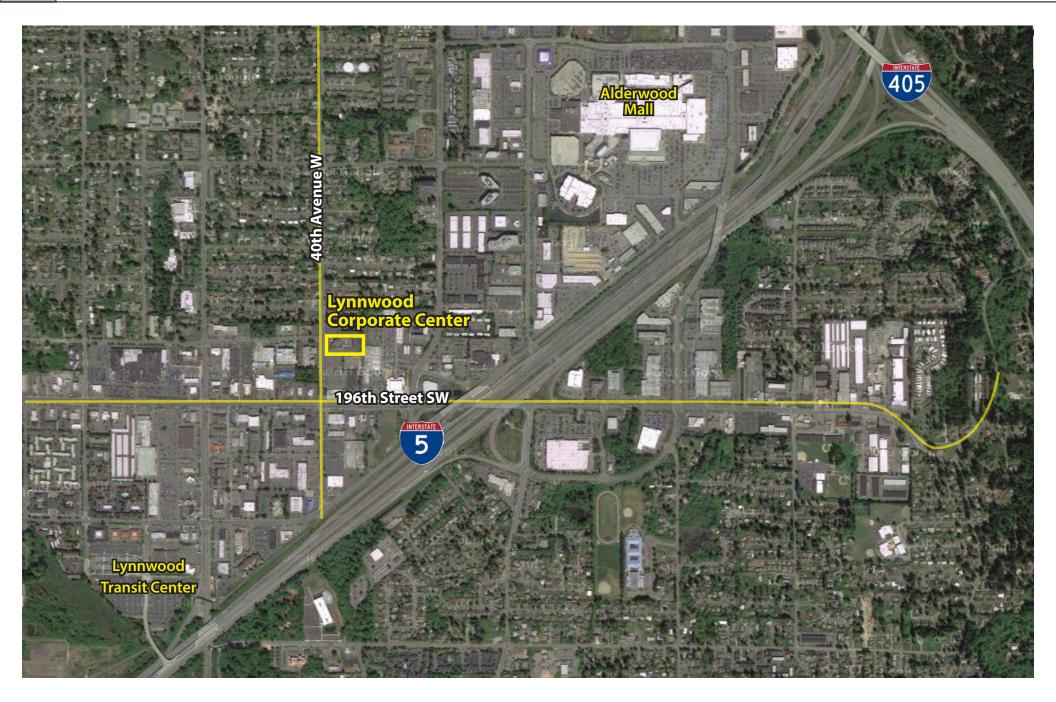

## **FEATURES:**

- Extensive Windowline
- Tenant Improvement Allowance Available
  - Professional Tenant Mix
  - Outstanding Access to I-5 & I-405
- Less than 1 Mile from Lynnwood Transit Center

| Suite                                                | Square Feet           | Rate                 |
|------------------------------------------------------|-----------------------|----------------------|
| 100                                                  | 6,943 SF - 9,807 SF   | \$15.00/SF, NNN      |
| 110                                                  | 498 SF - 2,864 SF     | \$1,328/Month, Gross |
| 115                                                  | 689 SF - 2,864 SF     | \$861/Month, Gross   |
| 120                                                  | 1,677 SF - 2,864 SF   | \$15.00/SF, NNN      |
| Contiguous with Suite 110 and 115 for 2,864 SF total |                       |                      |
| 300                                                  | 1,677 SF              | \$19.50/SF, NNN      |
| 400                                                  | ~2,500 SF - 12,710 SF | \$19.50/SF, NNN      |