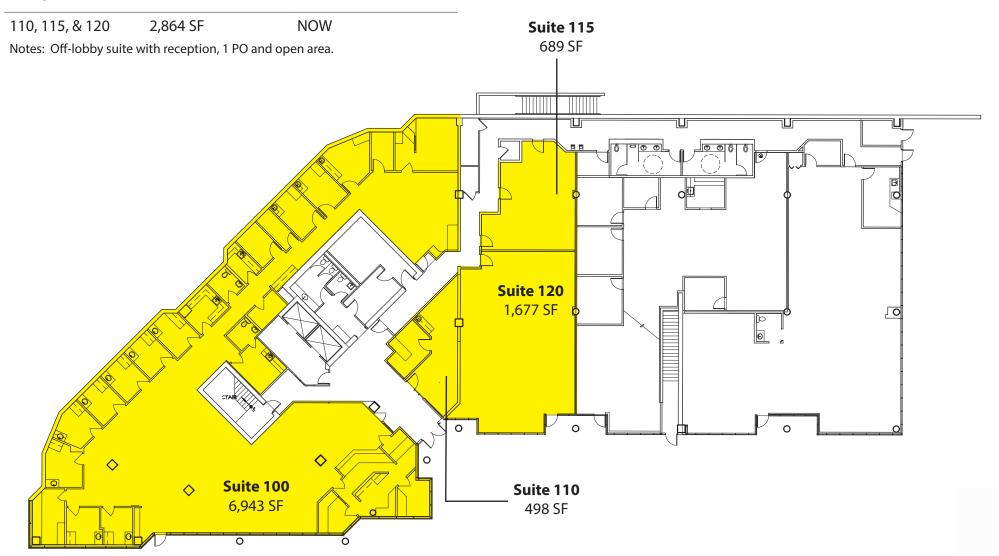

## **FEATURES:**

- Extensive Windowline
- Tenant Improvement Allowance Available
  - Professional Tenant Mix
  - Outstanding Access to I-5 & I-405
- Less than 1 Mile from Lynnwood Transit Center

| Suite                                                | Square Feet           | Rate                 |
|------------------------------------------------------|-----------------------|----------------------|
| 100                                                  | 6,943 SF - 9,807 SF   | \$15.00/SF, NNN      |
| 110                                                  | 498 SF - 2,864 SF     | \$1,328/Month, Gross |
| 115                                                  | 689 SF - 2,864 SF     | \$861/Month, Gross   |
| 120                                                  | 1,677 SF - 2,864 SF   | \$15.00/SF, NNN      |
| Contiguous with Suite 110 and 115 for 2,864 SF total |                       |                      |
| 300                                                  | 1,677 SF              | \$19.50/SF, NNN      |
| 400                                                  | ~2,500 SF - 12,710 SF | \$19.50/SF, NNN      |

| Suite | <b>Square Feet</b> | Available |
|-------|--------------------|-----------|
| 100   | 6,943 SF           | NOW       |

Notes: Former clinic space with full medical build-out in place and plumbing throughout. Landlord also willing to convert to office. Direct entrance with building signage.

Contiguous with Suite 110, 115 & 120 for 9,807 SF total (\$15.00/SF, NNN)

| Suite | <b>Square Feet</b> | Available |
|-------|--------------------|-----------|
| 110   | 498 SF             | NOW       |

Notes: Entrance off of First Floor Lobby (\$1,328/Month, Gross)

| Suite | <b>Square Feet</b> | Available |  |
|-------|--------------------|-----------|--|
| 115   | 689 SF             | NOW       |  |

Notes: Ground level storage space. (\$861.00/Month, Gross)

| Suite | Square Feet | Available |
|-------|-------------|-----------|
| 120   | 1,677 SF    | NOW       |

Notes: Direct exterior entry to suite. Floor plan shows potential build out with 1 conference, 1 PO, open area, and room for reception.