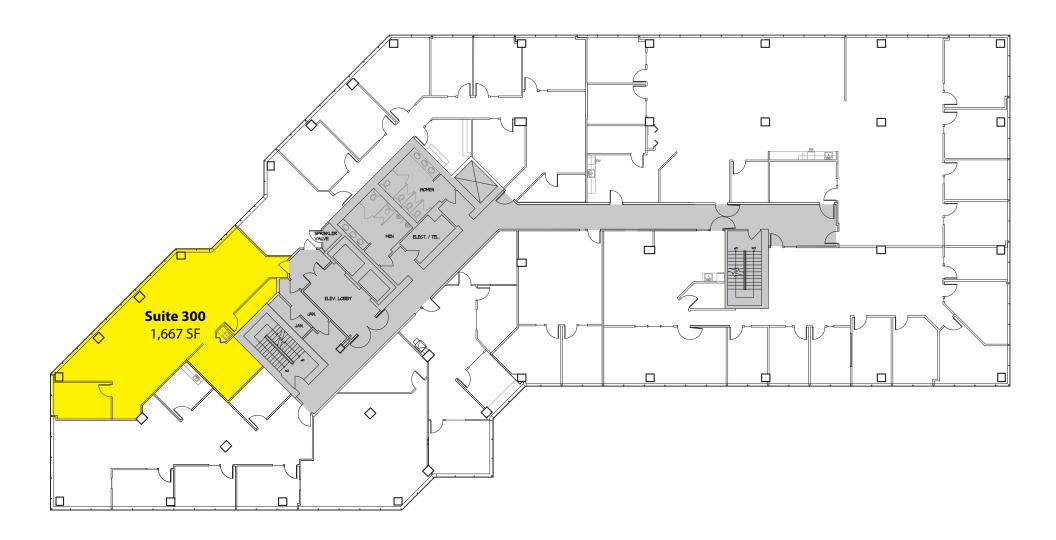

| Suite | <b>Square Feet</b> | Available |
|-------|--------------------|-----------|
| 300   | 1,667 SF           | NOW       |

Notes: Open floor plan suite directly off of elevator. 1 PO and kitchenette existing with additional tenant improvements available.