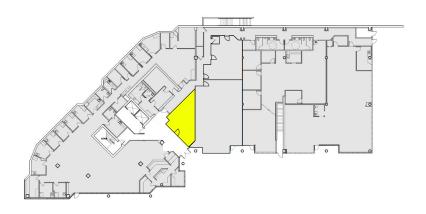

Notes: Ground level storage space. (\$861.00/Month, Gross)

| Suite | Square Feet | Available |
|-------|-------------|-----------|
| 120   | 1,677 SF    | NOW       |

Notes: Direct exterior entry to suite. Floor plan shows potential build out with 1 conference, 1 PO, open area, and room for reception.