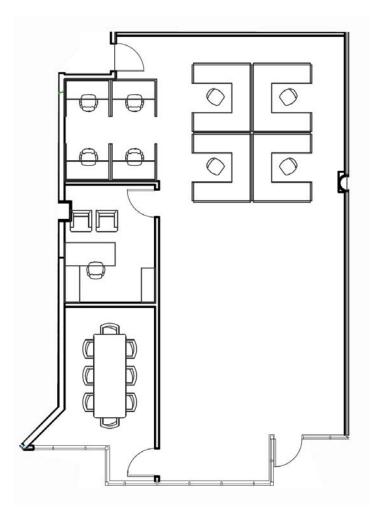

Notes: Ground level storage space. (\$861.00/Month, Gross)

| Suite | Square Feet | Available |
|-------|-------------|-----------|
| 120   | 1,677 SF    | NOW       |

Notes: Direct exterior entry to suite. Floor plan shows potential build out with 1 conference, 1 PO, open area, and room for reception.