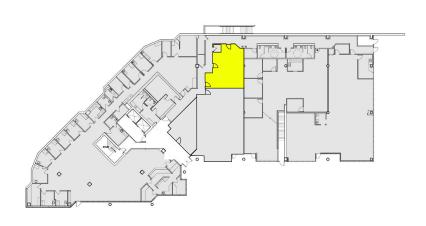

Notes: Entrance off of First Floor Lobby (\$1,328/Month, Gross)

| Suite | <b>Square Feet</b> | Available |  |
|-------|--------------------|-----------|--|
| 115   | 689 SF             | NOW       |  |