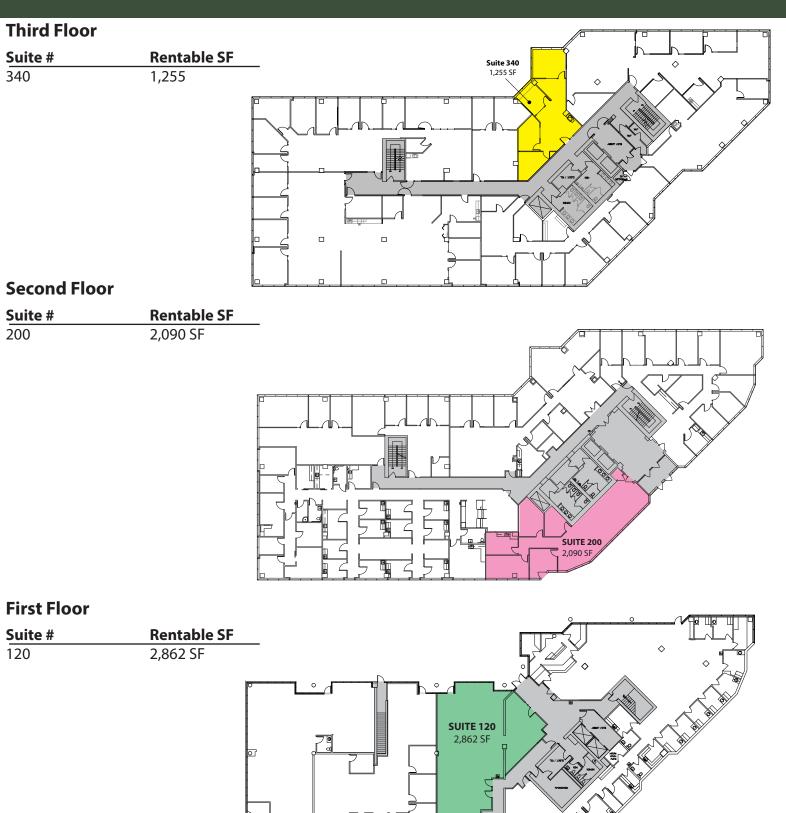

y@rosenharbottle.com

www.rosenharbottle.com

### SMALL, OFF-LOBBY SUITES 1,255 SF - 2,862 SF Available \$16.75/SF, NNN

### **FEATURES:**

- High-Image, Class A Office
- Extensive Windowline
- Professional Tenant Mix
- Outstanding Access to I-5 & I-405
- NNN Expenses: \$7.99/SF (includes janitorial)

Rosen~Harbottle Commercial Real Estate | P.O. Box 5003 Bellevue, WA 98009-5003 phone: (425) 454-3030 fax: (425) 454-6705 | www.rosenharbottle.com

The information provided has been obtained from sources believed reliable. While we do not doubt its accuracy, we have not verified and make no guarantee, warranty or representation about it. It is your sole responsibility to independently confirm its accuracy and completeness.

# LYNNWOOD CORPORATE CENTER

19401 40th Avenue W, Lynnwood, WA 98036



guarantee, warranty or representation about it. It is your sole responsibility to independently confirm its accuracy and completeness.

## LYNNWOOD CORPORATE CENTER

19401 40th Avenue W, Lynnwood, WA 98036





For more information, contact:

#### ROSEN~HARBOTTLE COMMERCIAL REAL ESTATE

Brian Stewart (425) 289-2222 brians@rosenharbottle.com

Jerry Harbottle (425) 289-2216 jerry@rosenharbottle.com

www.rosenharbottle.com

Rosen~Harbottle Commercial Real Estate | PO Box 5003, Bellevue, WA 98009-5003 | Phone: (425) 454-3030 Fax: (425) 454-6705 | www.rosenharbottle.com

The information provided has been obtained from sources believed reliable. While we do not doubt its accuracy, we have not verified and make no guarantee, warranty or representation about it. It is your sole responsibility to