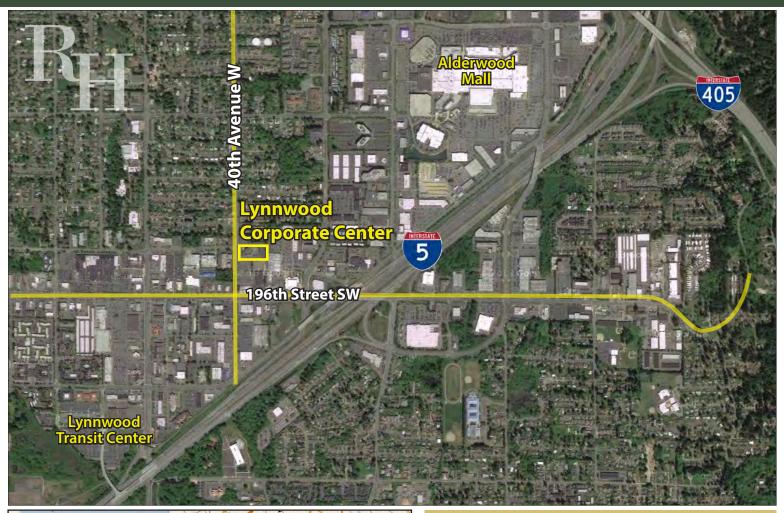

### LYNNWOOD CORPORATE CENTER

19401 40th Avenue W, Lynnwood, WA 98036

For more information, contact:

### **FEATURES:**

- High-Image, Class A Office
- Extensive Windowline
- Professional Tenant Mix
- Outstanding Access to I-5 & I-405
- NNN Expenses: \$7.99/SF (includes janitorial)

Rosen~Harbottle Commercial Real Estate | P.O. Box 5003 Bellevue, WA 98009-5003 phone: (425) 454-3030 fax: (425) 454-6705 | www.rosenharbottle.com