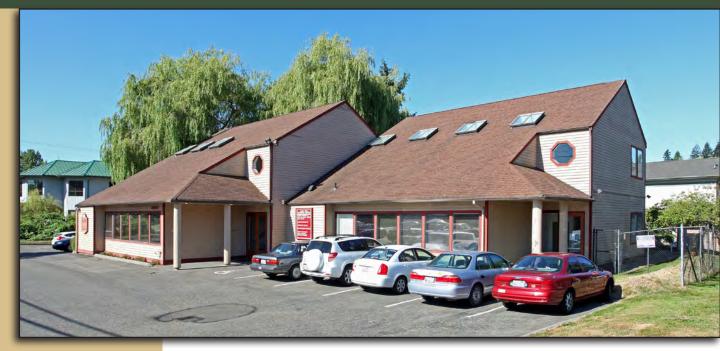

# **SCRIBER BUSINESS CENTER**

19910 50th Avenue W, Lynnwood, WA 98036

For more information, contact:

# OFFICE FOR LEASE 650 SF Available \$16.00/SF, Full Service

## **FEATURES:**

- Quiet, Neighborhood Setting
- Abundant Natural Light
- Located Near Lynnwood Transit Center
  - 500' from Transit Lines 115, 116 & 120
- Quick Access to I-5, I-405 & Hwy 99
- Free Parking