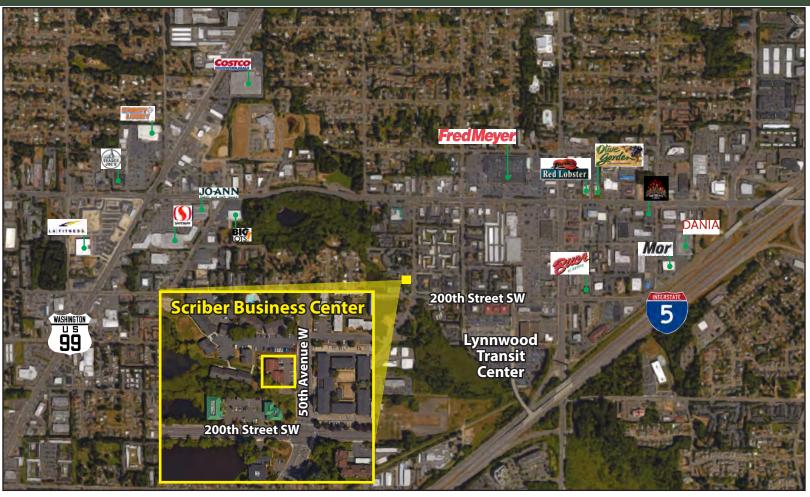

# **SCRIBER BUSINESS CENTER**

19910 50th Avenue W, Lynnwood, WA 98036

For more information, contact:

## **FEATURES:**

- Quiet, Neighborhood Setting
- Abundant Natural Light
- Located Near Lynnwood Transit Center
  - 500' from Transit Lines 115, 116 & 120
- Quick Access to I-5, I-405 & Hwy 99
- Free Parking