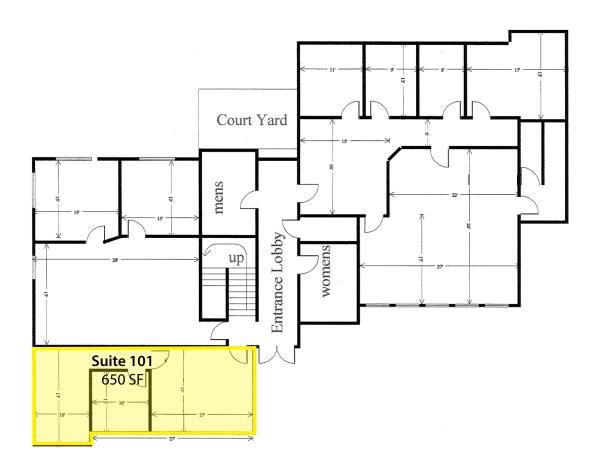

# **SCRIBER BUSINESS CENTER**

19910 50th Avenue W, Lynnwood, WA 98036

## **First Floor**

| Suite | Square Feet |
|-------|-------------|
| 101   | 650 SF      |

For more information, contact: