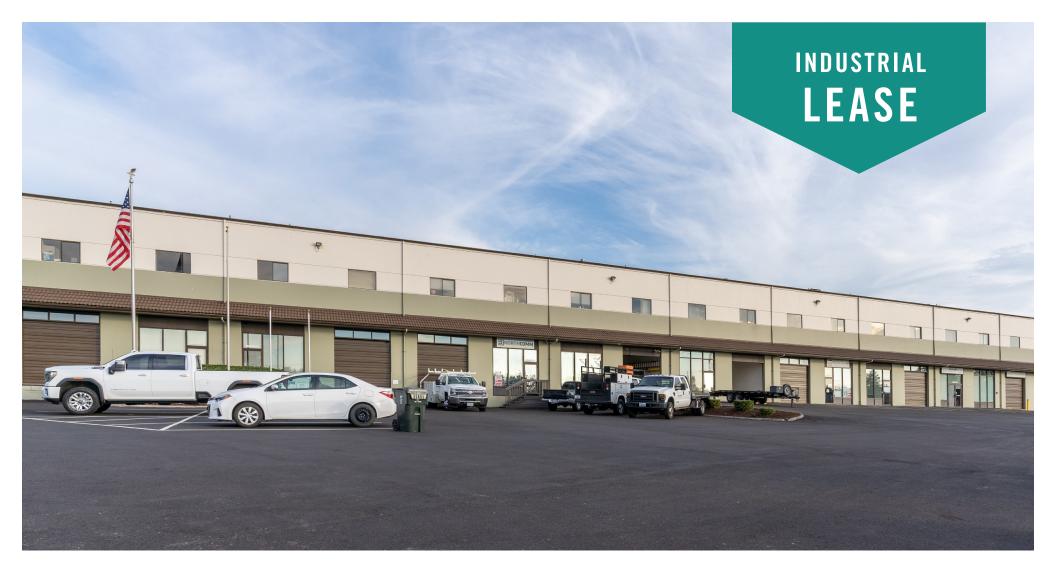

## **CEDAR PLAZA**

3630 - 3680 S Cedar Street / 3635 S Lawrence Street, Tacoma, WA 98409

# TACOMA INDUSTRIAL SPACES

1,800 SF - 3,840 SF Available

#### PROPERTY DETAILS:

- Near Tacoma Mall and retail/restaurant amenities
- Neighboring anchor retailers include: Ross,
   Guitar Center, Michael's, McDonald's, Costco, & more
- Ample parking
- Quick access to I-5 and Highway-16
- Pylon signage available