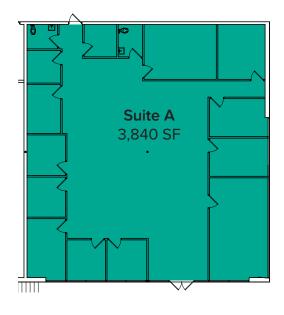

#### **SUITE 3630-A FEATURES**

- Available now
- \$1.50/SF, NNN
- As-Is floor plan: 3,840 SF
- Sample floor plan: 3,840 SF (1,920 SF ofc)
  - Landlord ready to convert 1,920 SF to warehouse with grade-level loading door
- 11' 12' Ceiling Height
- Reception area
- Private offices
- 2 restrooms
- Direct front & back entrances

**As-Is Floor Plan** 

**Sample Floor Plan** 