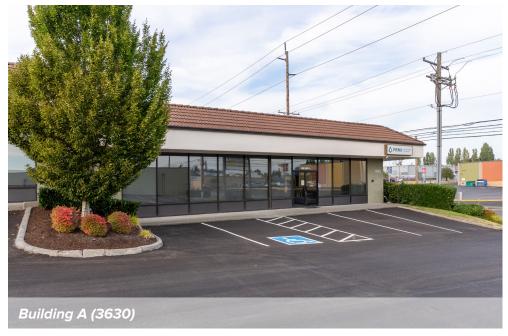

# BUILDING A (3630)

#### **SUITE 3630-A FEATURES**

- Available now
- \$1.50/SF, NNN
- As-Is floor plan: 3,840 SF
- Sample floor plan: 3,840 SF (1,920 SF ofc)
  - Landlord ready to convert 1,920 SF to warehouse with grade-level loading door
- 11' 12' Ceiling Height
- Reception area
- Private offices
- 2 restrooms
- Direct front & back entrances