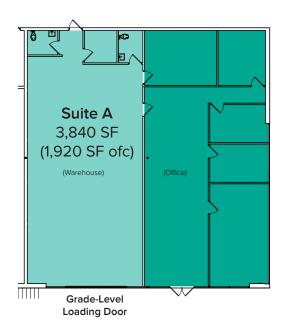

#### **SUITE 3630-A FEATURES**

- Available now
- \$1.50/SF, NNN
- As-Is floor plan: 3,840 SF
- Sample floor plan: 3,840 SF (1,920 SF ofc)
  - Landlord ready to convert 1,920 SF to warehouse with grade-level loading door
- 11' 12' Ceiling Height
- Reception area
- Private offices
- 2 restrooms
- Direct front & back entrances

**As-Is Floor Plan** 

**Sample Floor Plan** 