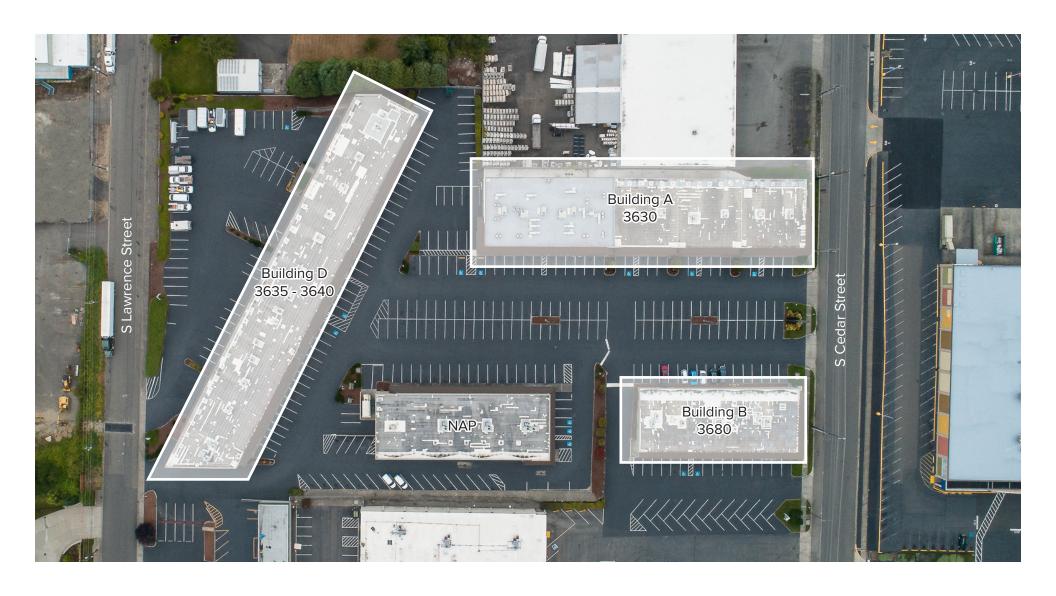

floor plan: 3,840 SF (1,920 SF ofc)
  - Landlord ready to convert 1,920 SF to warehouse with grade-level loading door
- 11' 12' Ceiling Height
- Reception area
- Private offices
- 2 restrooms
- Direct front & back entrances



**As-Is Floor Plan** 



**Sample Floor Plan** 



# BUILDING D (3635) LOWER LEVEL FLOOR PLAN

| Suite | Square Feet           | Rate           | Notes                                                                                               |
|-------|-----------------------|----------------|-----------------------------------------------------------------------------------------------------|
| F     | 1,800 SF (300 SF ofc) | \$1.50/SF, NNN | Warehouse space with office area, 1 restroom, and 1 grade-level loading door. <b>Available now.</b> |





## SITE PLAN





## **LOCATION MAP**