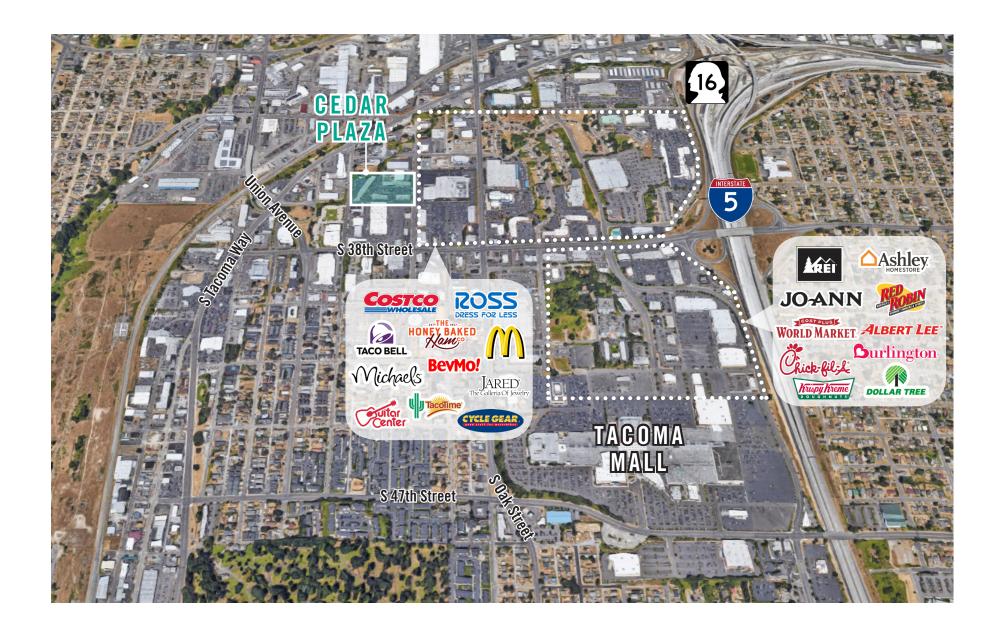

## **LOCATION MAP**

#### PROPERTY DETAILS:

- Near Tacoma Mall and retail/restaurant amenities
- Neighboring anchor retailers include: Ross,
   Guitar Center, Michael's, McDonald's, Costco, & more
- Ample parking
- Quick access to I-5 and Highway-16
- Pylon signage available