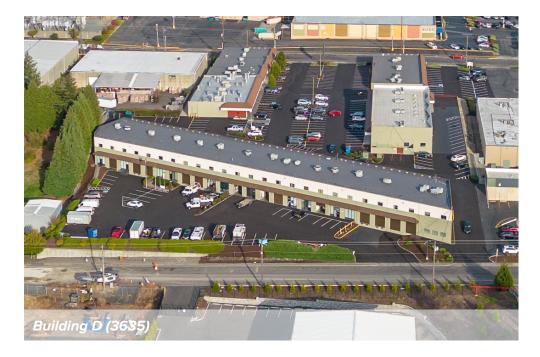

# BUILDING D (3635) LOWER LEVEL FLOOR PLAN

| Suite | Square Feet           | Rate           | Notes                                                                                               |
|-------|-----------------------|----------------|-----------------------------------------------------------------------------------------------------|
| F     | 1,800 SF (300 SF ofc) | \$1.50/SF, NNN | Warehouse space with office area, 1 restroom, and 1 grade-level loading door. <b>Available now.</b> |