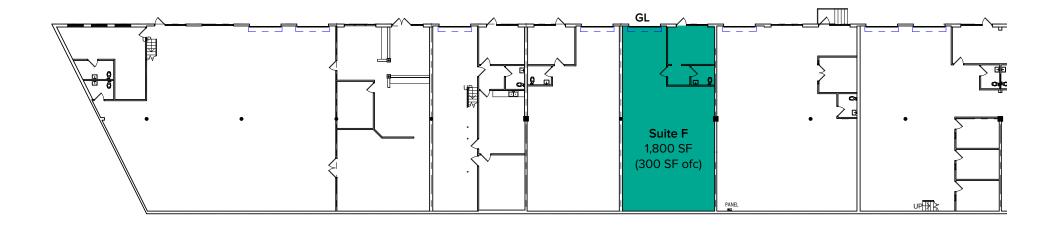

# BUILDING D (3635) LOWER LEVEL FLOOR PLAN

| Suite | Square Feet           | Rate           | Notes                                                                                               |
|-------|-----------------------|----------------|-----------------------------------------------------------------------------------------------------|
| F     | 1,800 SF (300 SF ofc) | \$1.50/SF, NNN | Warehouse space with office area, 1 restroom, and 1 grade-level loading door. <b>Available now.</b> |