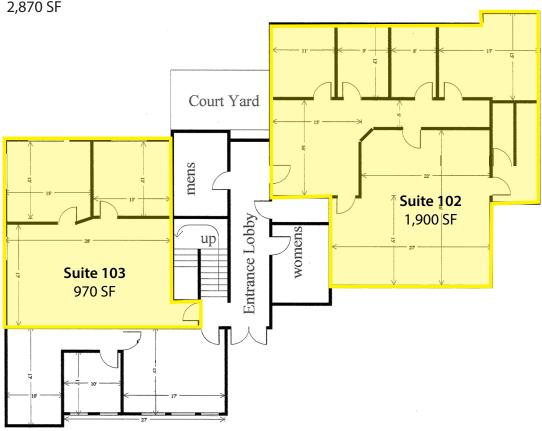

## **First Floor**

| Suite      | Square Feet |
|------------|-------------|
| 102        | 1,900 SF    |
| 103        | 970 SF      |
| Contiguous | 2,870 SF    |

For more information, contact: