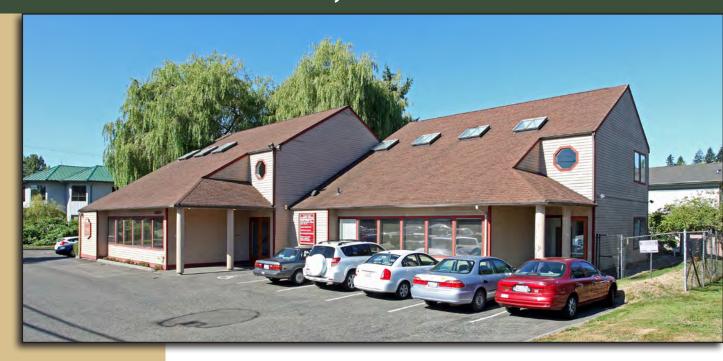

# **SCRIBER BUSINESS CENTER**

19910 50th Avenue W, Lynnwood, WA 98036

OFFICE FOR LEASE 970 SF - 2,870 SF Available

\$16.00/SF, NNN

## **FEATURES:**

- Quiet, Neighborhood Setting
- Abundant Natural Light
- Located Near Lynnwood Transit Center
  - 500' from Transit Lines 115, 116 & 120
- Quick Access to I-5, I-405 & Hwy 99
- Free Parking