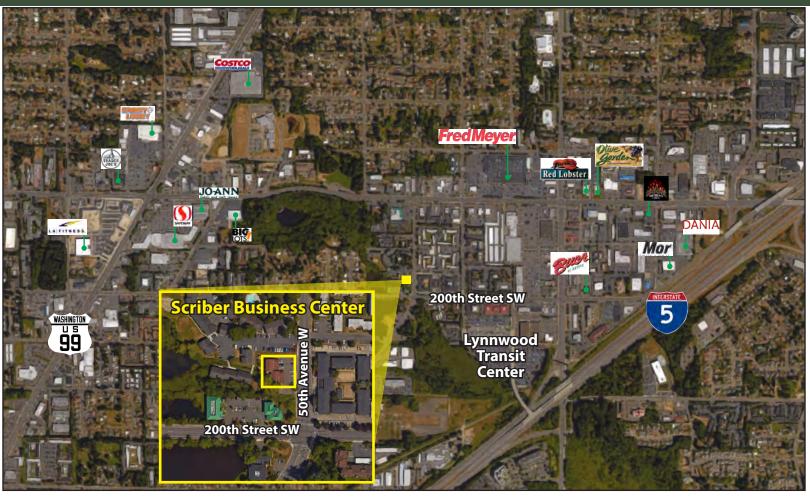

## **FEATURES:**

- Quiet, Neighborhood Setting
- Abundant Natural Light
- Located Near Lynnwood Transit Center
  - 500' from Transit Lines 115, 116 & 120
- Quick Access to I-5, I-405 & Hwy 99
- Free Parking