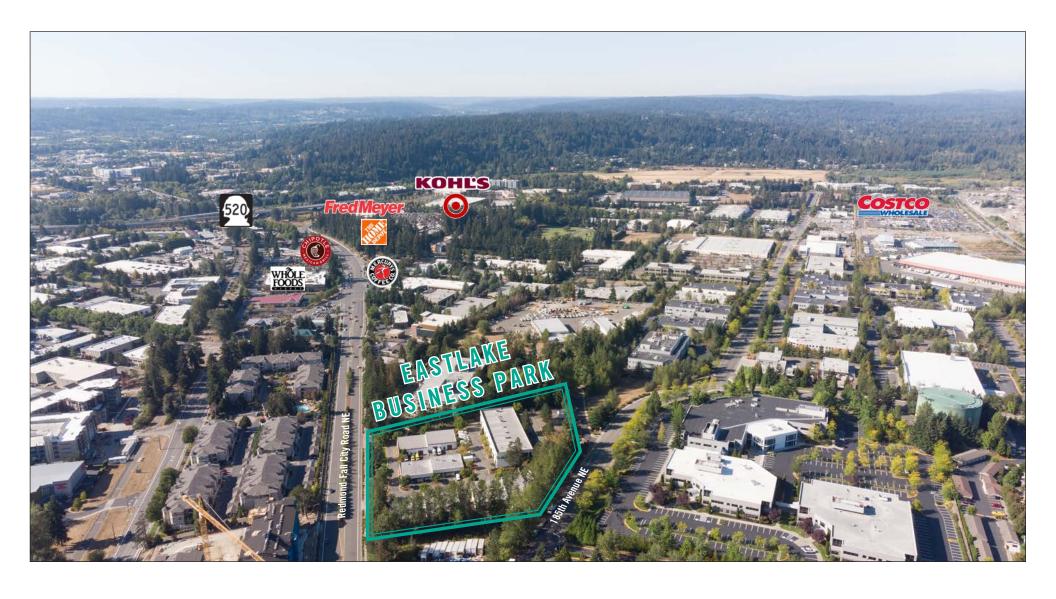

### PROPERTY DETAILS:

- · Professional, Business Park Setting
- Parking Ratio: 3.5 Stall/1,000 SF
- Quick Access to SR-520, Union Hill,
  Bear Creek Village, & Downtown Redmond
- Nearby Amenities Include Home Depot, Whole Foods,
  Chipotle, Target, Mercury's Coffee, Costco & More
- Located Minutes From Future Light Rail Stations

# **LOCATION MAP**