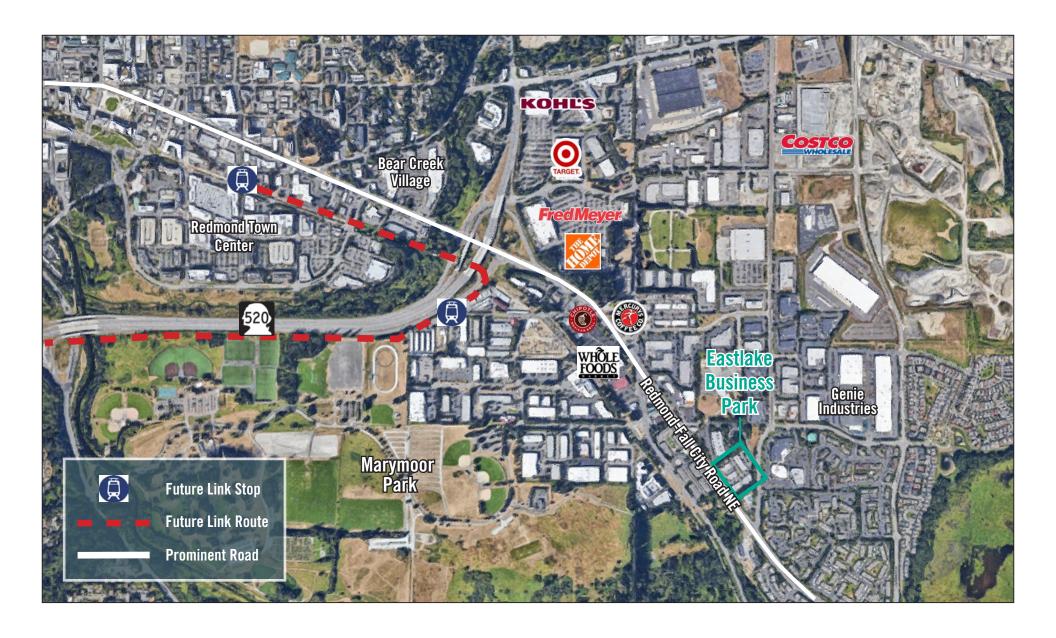

### PROPERTY DETAILS:

- · Professional, Business Park Setting
- Parking Ratio: 3.5 Stall/1,000 SF
- Quick Access to SR-520, Union Hill,
  Bear Creek Village, & Downtown Redmond
- Nearby Amenities Include Home Depot, Whole Foods,
  Chipotle, Target, Mercury's Coffee, Costco & More
- Located Minutes From Future Light Rail Stations

## **LOCATION MAP**