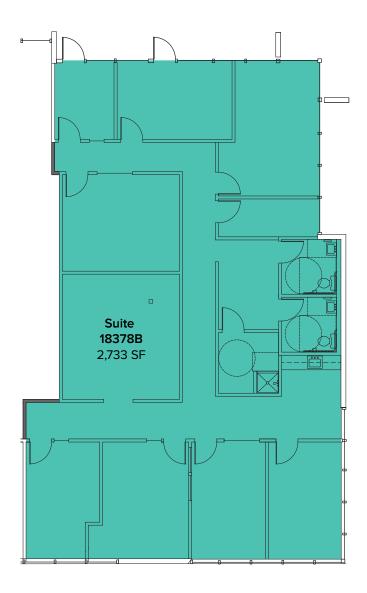

## SUITE 18378B FLOOR PLAN

#### **SUITE FEATURES**

- Available Now
- 2,733 SF
- \$24.50/SF, NNN
- Second Floor, End Cap Office
- 5 Private Offices
- 1 Conference Room
- 2 Restrooms
- Reception Area
- Break Room
- Storage Room
- Includes desirable window line providing natural light and a view of the Olympic Mountains