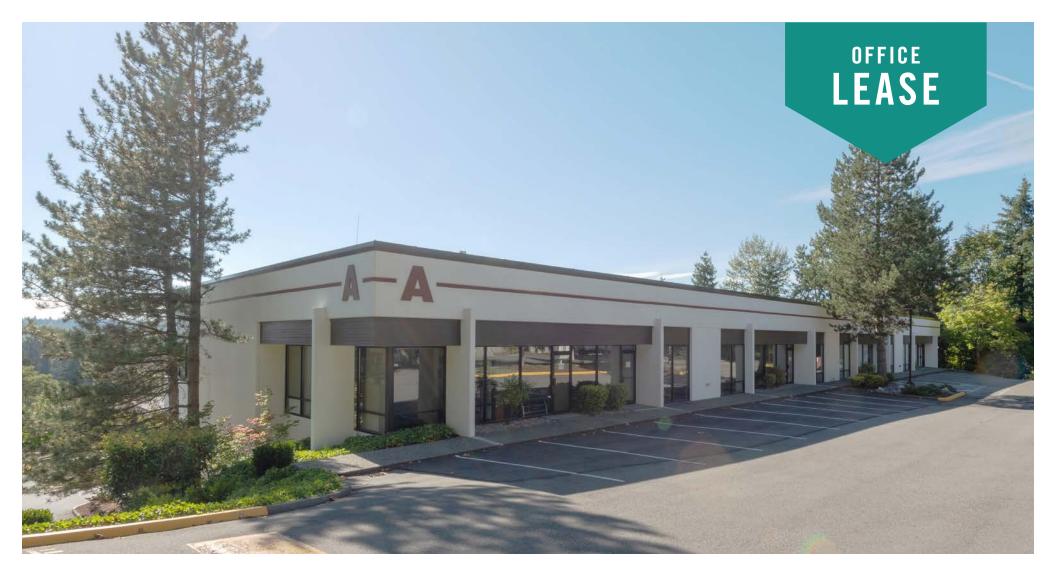

# EASTLAKE BUSINESS PARK, Building A

18336-18398 Redmond-Fall City Road | Redmond, WA 98052

Caleb Farnworth, CCIM

425.289.2235 calebf@rosenharbottle.com

# OFFICE SPACE WITH VIEW OF MARYMOOR PARK AND LAKE SAMMAMISH

2,733 SF Available \$24.50/SF, NNN

### PROPERTY DETAILS:

- · Professional, Business Park Setting
- Parking Ratio: 3.5 Stall/1,000 SF
- Quick Access to SR-520, Union Hill,
  Bear Creek Village, & Downtown Redmond
- Nearby Amenities Include Home Depot, Whole Foods,
  Chipotle, Target, Mercury's Coffee, Costco & More
- Located Minutes From Future Light Rail Stations