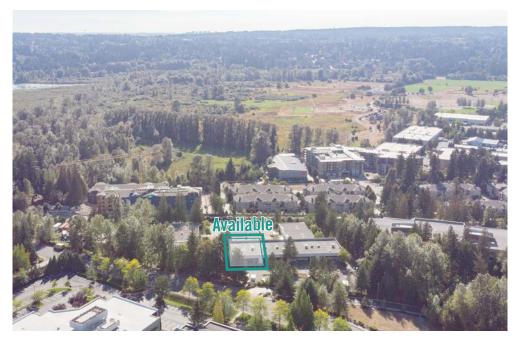

# EASTLAKE BUSINESS PARK, Building A

18336-18398 Redmond-Fall City Road | Redmond, WA 98052

Caleb Farnworth, CCIM

425.289.2235 calebf@rosenharbottle.com



# OFFICE SPACE WITH VIEW OF MARYMOOR PARK AND LAKE SAMMAMISH

2,733 SF Available \$24.50/SF, NNN

### PROPERTY DETAILS:

- · Professional, Business Park Setting
- Parking Ratio: 3.5 Stall/1,000 SF
- Quick Access to SR-520, Union Hill,
  Bear Creek Village, & Downtown Redmond
- Nearby Amenities Include Home Depot, Whole Foods,
  Chipotle, Target, Mercury's Coffee, Costco & More
- Located Minutes From Future Light Rail Stations







## SUITE 18378B FLOOR PLAN

#### **SUITE FEATURES**

- Available Now
- 2,733 SF
- \$24.50/SF, NNN
- Second Floor, End Cap Office
- 5 Private Offices
- 1 Conference Room
- 2 Restrooms
- Reception Area
- Break Room
- Storage Room
- Includes desirable window line providing natural light and a view of the Olympic Mountains





# **LOCATION MAP**





## **LOCATION MAP**