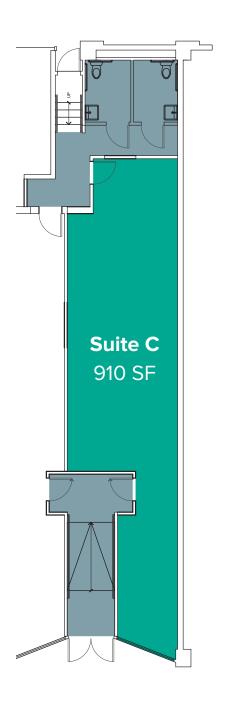

## FLOOR PLAN

#### **SUITE FEATURES**

- Available with 60 days' notice
- 910 SF
- \$52.00/SF, NNN
- Retail Space
- Open work area
- Lobby and back entrances