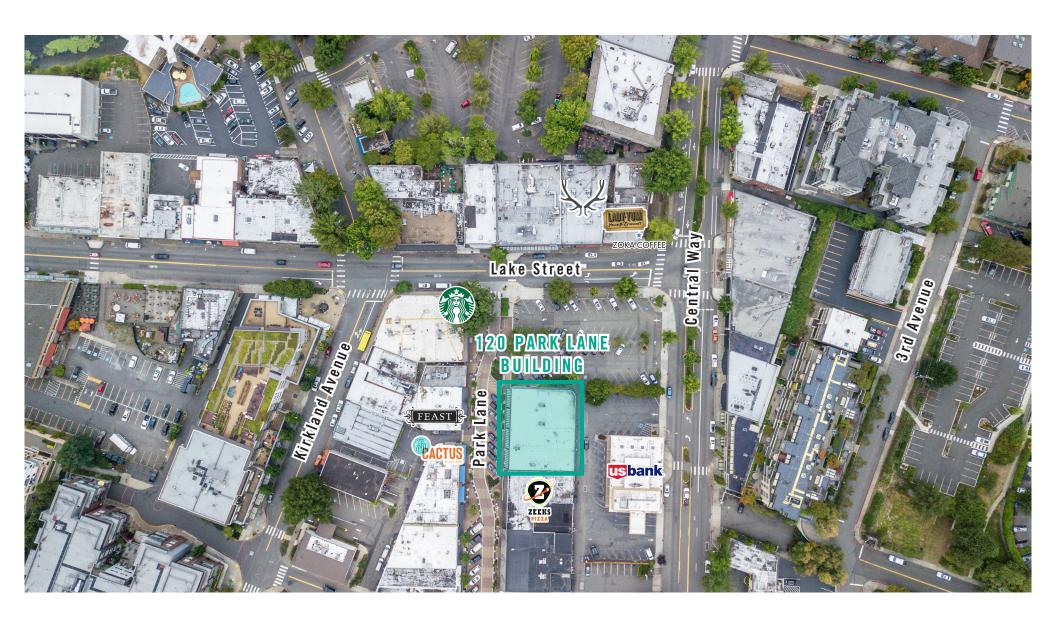

# 120 PARK LANE BUILDING

120 Park Lane | Kirkland, WA 98033

Jack Rosen

425.289.2221 jack@rosenharbottle.com



## NEW TO MARKET: PRIME RETAIL SPACE

# EXPOSURE TO PARK LANE, LAKE STREET & CENTRAL WAY

910 SF Available \$52.00/SF, NNN

#### **FEATURES:**

- Suite Includes Brand New Lighting
- Adjacent to Public Parking Lot
- Prominently Located on Park Lane
- Heavy Foot Traffic

#### **ACCEPTABLE USES:**

- Art Gallery
- Salon
- Boutique







## SITE MAP





## FLOOR PLAN

#### **SUITE FEATURES**

- Available with 60 days' notice
- 910 SF
- \$52.00/SF, NNN
- Retail Space
- Open work area
- Lobby and back entrances





# **LOCATION MAP**