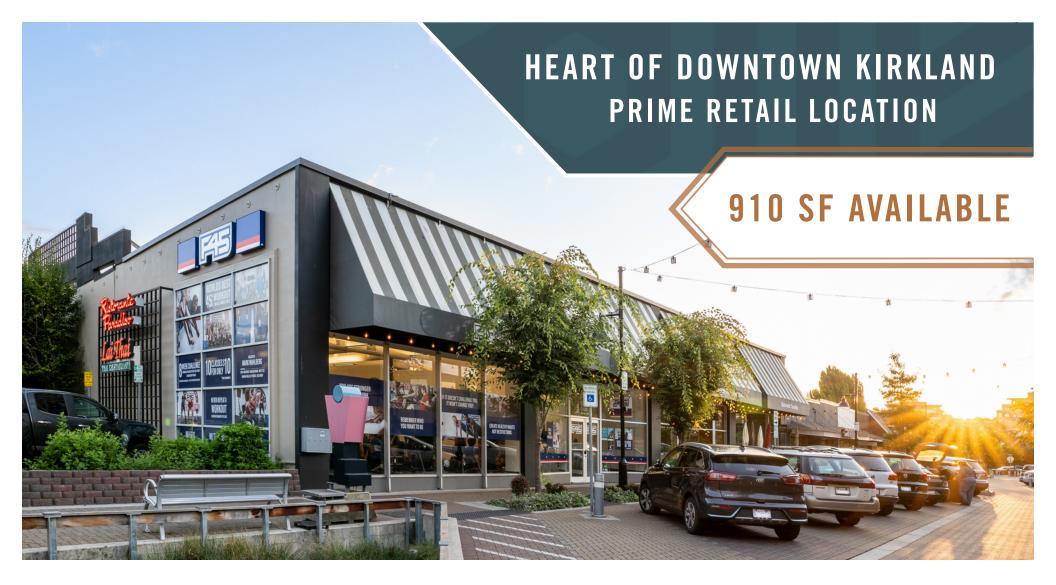

## NEW TO MARKET: PRIME RETAIL SPACE

# EXPOSURE TO PARK LANE, LAKE STREET & CENTRAL WAY

910 SF Available \$52.00/SF, NNN

#### **FEATURES:**

- Suite Includes Brand New Lighting
- Adjacent to Public Parking Lot
- Prominently Located on Park Lane
- Heavy Foot Traffic

#### **SUITE FEATURES**

- Available with 60 days' notice
- 910 SF
- \$52.00/SF, NNN
- Retail Space
- Open work area
- Lobby and back entrances