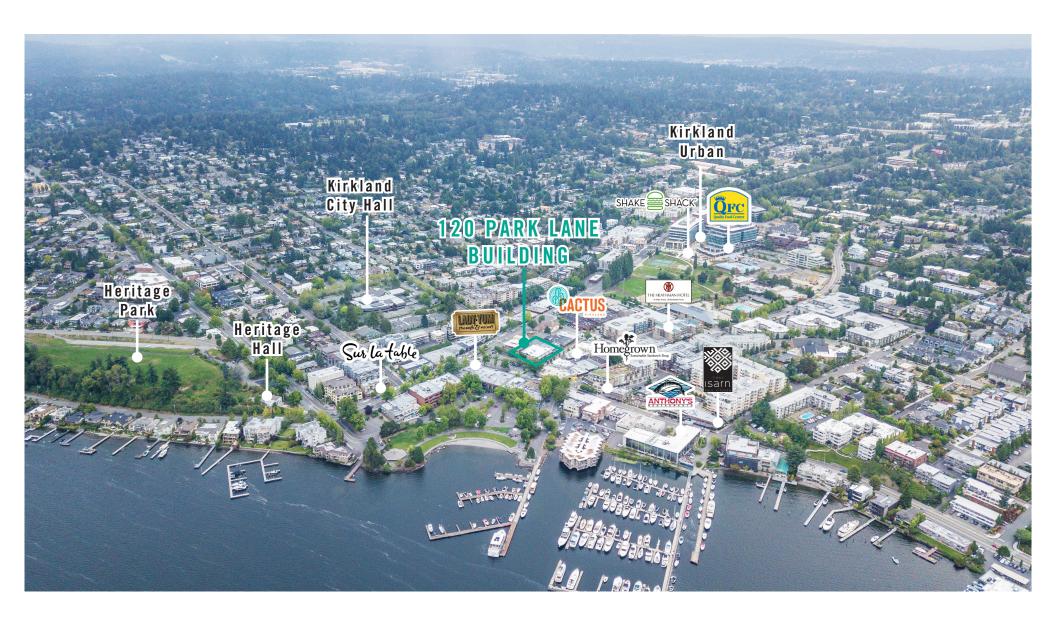

# 120 PARK LANE BUILDING

120 Park Lane | Kirkland, WA 98033

Jack Rosen

425.289.2221 jack@rosenharbottle.com



## NEW TO MARKET: PRIME RETAIL SPACE

# EXPOSURE TO PARK LANE, LAKE STREET & CENTRAL WAY

910 SF Available \$52.00/SF, NNN

#### **FEATURES:**

- Suite Includes Brand New Lighting
- Adjacent to Public Parking Lot
- Prominently Located on Park Lane
- Heavy Foot Traffic

#### **ACCEPTABLE USES:**

- Art Gallery
- Salon
- Boutique







## SITE MAP





## FLOOR PLAN

#### **SUITE FEATURES**

- Available with 60 days' notice
- 910 SF
- \$52.00/SF, NNN
- Retail Space
- Open work area
- Lobby and back entrances





# **LOCATION MAP**