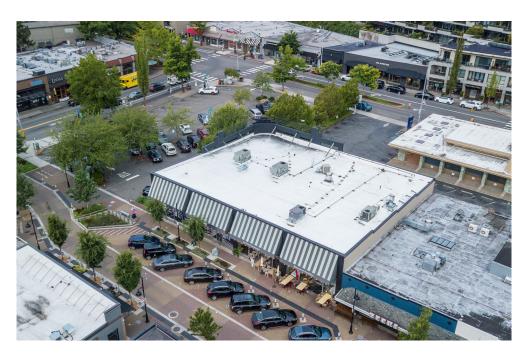

# 120 PARK LANE BUILDING

120 Park Lane | Kirkland, WA 98033

Jack Rosen

425.289.2221 jack@rosenharbottle.com



## NEW TO MARKET: PRIME RETAIL SPACE

# EXPOSURE TO PARK LANE, LAKE STREET & CENTRAL WAY

910 SF Available \$52.00/SF, NNN

#### **FEATURES:**

- Suite Includes Brand New Lighting
- Adjacent to Public Parking Lot
- Prominently Located on Park Lane
- Heavy Foot Traffic

#### **ACCEPTABLE USES:**

- Art Gallery
- Salon
- Boutique







## SITE MAP





## FLOOR PLAN

#### **SUITE FEATURES**

- Available with 60 days' notice
- 910 SF
- \$52.00/SF, NNN
- Retail Space
- Open work area
- Lobby and back entrances





# **LOCATION MAP**