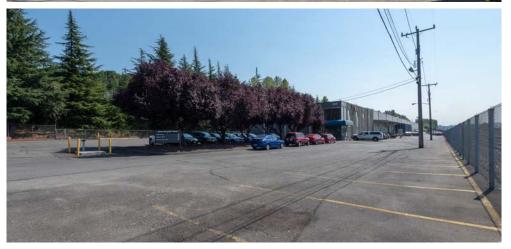

## MILITARY ROAD S BUILDING

### 8300 Military Road S | Seattle, WA

#### Jack Rosen

425.289.2221 jack@rosenharbottle.com

#### **Connor Feuerberg**

425.279.7943 connor@rosenharbottle.com



PO Box 5003 Bellevue, WA 98009 - 5003









# ONE OF THE LOWEST RATES IN SOUTH SEATTLE: \$0.55/SF, NNN

OFFICE/WAREHOUSE/FLEX SPACE 4,708 SF - 8,778 SF Available

#### **FEATURES:**

- Air Conditioning Throughout
- Visibility to I-5
- 3-Phase Power
- Grade-Level Loading
- Good Parking
- Storage Available

#### IDEAL USES

- Server Farm
- Tech Startups
- Data Center
- Light Industrial



PO Box 5003 Bellevue, WA 98009 - 5003



# SITE PLAN







# **LOCATION MAP**





## **LOCATION MAP**



#### DIRECTION FROM I-5 NORTH

- Take exit 161 for Albro Place toward
  Swift Ave
- Left on S Albro Place
- Right on Swift Ave S
- Continue onto S Myrtle Street
- Right onto Beacon Ave S
- Right onto Webster St
- Continue onto 29th Ave S
- Continue onto Military Road S
- Military Road S Building is located on the Left



## **LOCATION MAP**