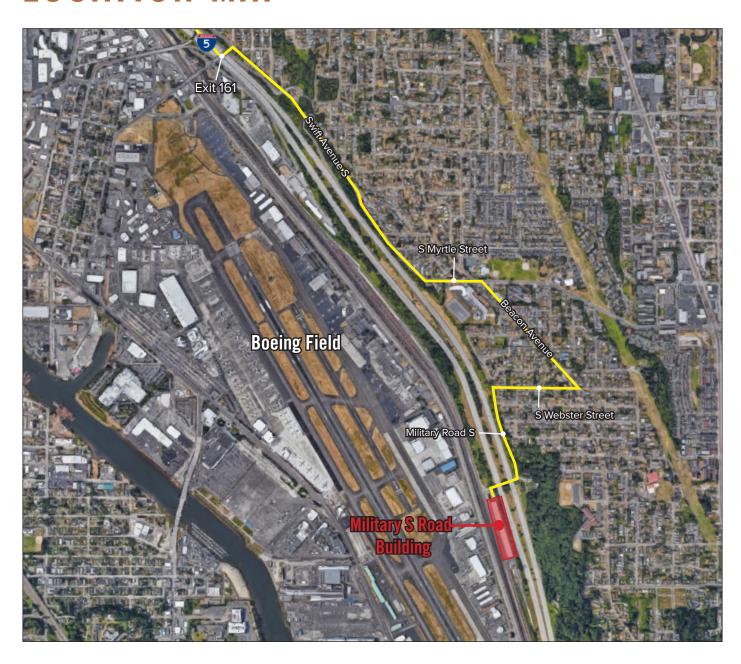

## **LOCATION MAP**

#### DIRECTION FROM I-5 NORTH

- Take exit 161 for Albro Place toward
  Swift Ave
- Left on S Albro Place
- Right on Swift Ave S
- Continue onto S Myrtle Street
- Right onto Beacon Ave S
- Right onto Webster St
- Continue onto 29th Ave S
- Continue onto Military Road S
- Military Road S Building is located on the Left

#### DIRECTION FROM I-5 SOUTH

- Take exit 157 for Martin Luther King Jr
  Way S
- Left onto S Cloverdale Street
- Right onto Beacon Avenue S
- Left onto S Webster Road
- Continure onto to Military Road S
- Continue onto S Rose Street
- Military Road S Building is located on the Left