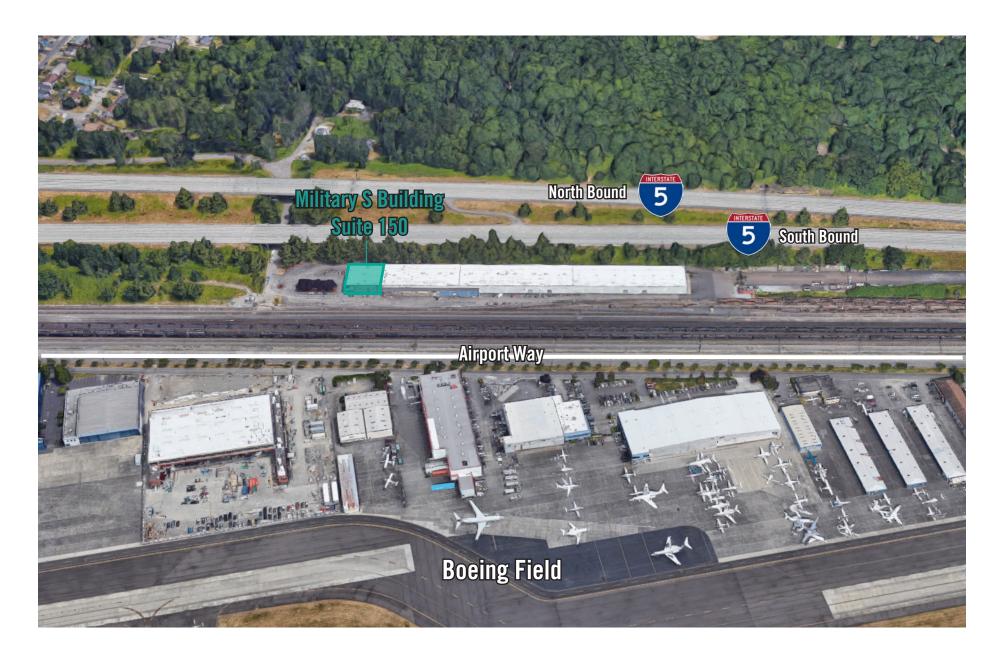

## MILITARY ROAD S BUILDING

### 8300 Military Road S | Seattle, WA

#### Jack Rosen

425.289.2221 jack@rosenharbottle.com

#### **Connor Feuerberg**

425.279.7943 connor@rosenharbottle.com



PO Box 5003 Bellevue, WA 98009 - 5003









# ONE OF THE LOWEST RATES IN SOUTH SEATTLE: \$0.55/SF, NNN

OFFICE/WAREHOUSE/FLEX SPACE 4,708 SF - 8,778 SF Available

#### **FEATURES:**

- Air Conditioning Throughout
- Visibility to I-5
- 3-Phase Power
- Grade-Level Loading
- Good Parking
- Storage Available

#### IDEAL USES

- Server Farm
- Tech Startups
- Data Center
- Light Industrial



PO Box 5003 Bellevue, WA 98009 - 5003



# SITE PLAN







# **LOCATION MAP**





## **LOCATION MAP**



#### DIRECTION FROM I-5 NORTH

- Take exit 161 for Albro Place toward
  Swift Ave
- Left on S Albro Place
- Right on Swift Ave S
- Continue onto S Myrtle Street
- Right onto Beacon Ave S
- Right onto Webster St
- Continue onto 29th Ave S
- Continue onto Military Road S
- Military Road S Building is located on the Left



## **LOCATION MAP**



#### DIRECTION FROM I-5 SOUTH

- Take exit 157 for Martin Luther King Jr
  Way S
- Left onto S Cloverdale Street
- Right onto Beacon Avenue S
- Left onto S Webster Road
- Continure onto to Military Road S
- Continue onto S Rose Street
- Military Road S Building is located on the Left