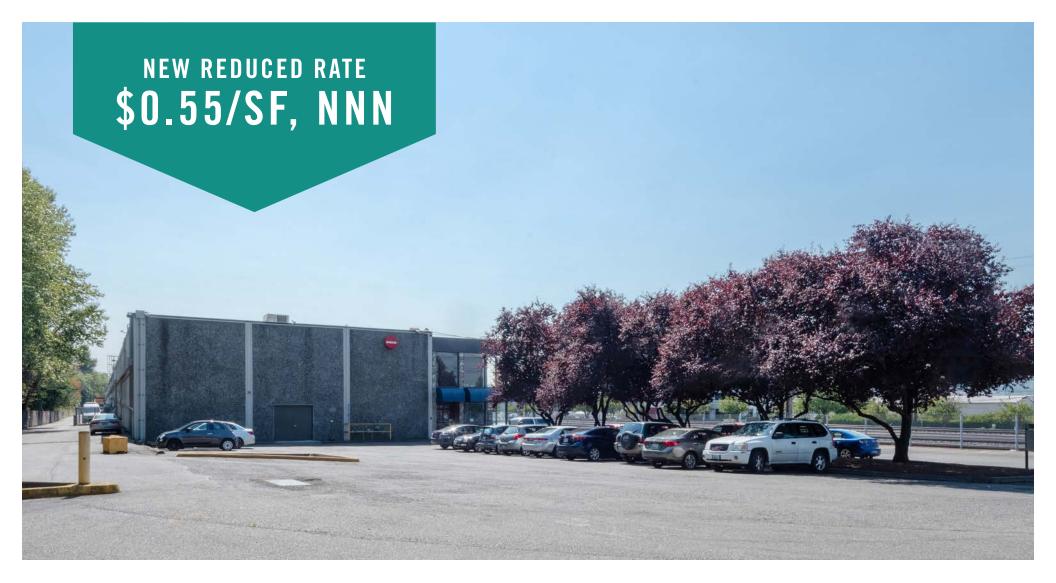

## MILITARY ROAD S BUILDING

### 8300 Military Road S | Seattle, WA

# ONE OF THE LOWEST RATES IN SOUTH SEATTLE: \$0.55/SF, NNN

OFFICE/WAREHOUSE/FLEX SPACE 4,708 SF - 8,778 SF Available