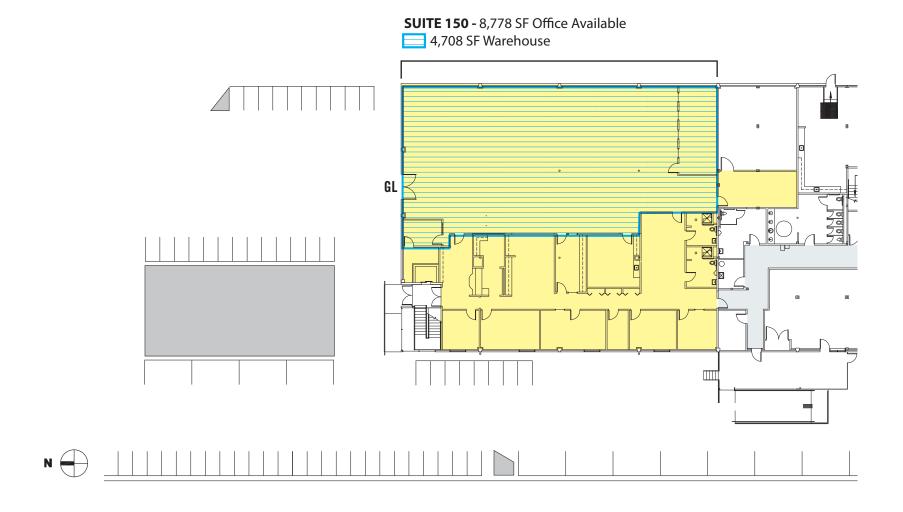

# SITE PLAN

# ONE OF THE LOWEST RATES IN SOUTH SEATTLE: \$0.55/SF, NNN

OFFICE/WAREHOUSE/FLEX SPACE 4,708 SF - 8,778 SF Available