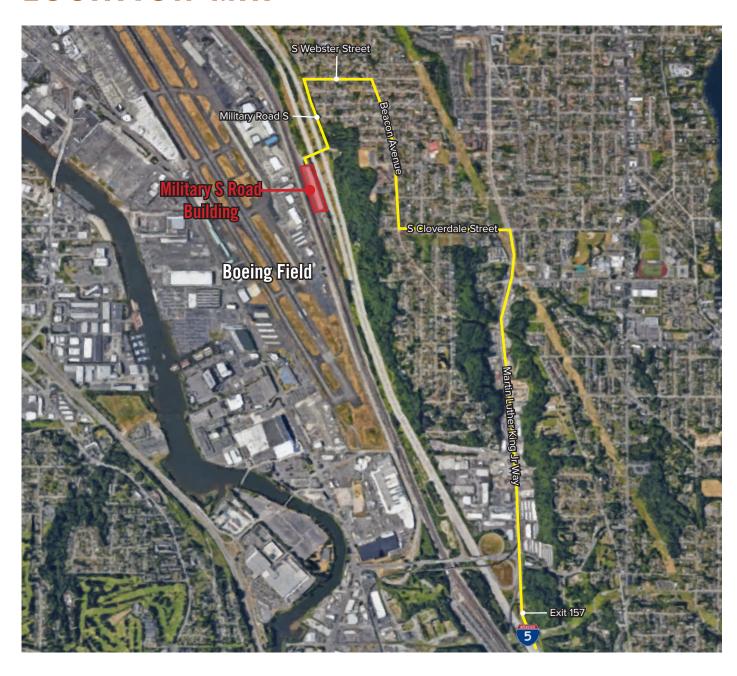

## **LOCATION MAP**

#### DIRECTION FROM I-5 SOUTH

- Take exit 157 for Martin Luther King Jr
  Way S
- Left onto S Cloverdale Street
- Right onto Beacon Avenue S
- Left onto S Webster Road
- Continure onto to Military Road S
- Continue onto S Rose Street
- Military Road S Building is located on the Left