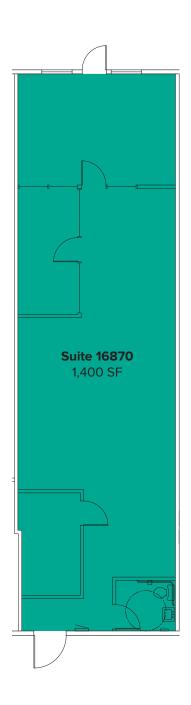

## SUITE 16870 FLOOR PLAN

#### **FEATURES:**

- Available now
- 1,400 SF
- Retail Space
- Call agents for rate
- Former eyecare center
- Private rooms
- 1 Restroom
- High-end finishes
- Front and back entrances
- Monument signage available
- Ideal use for medical office