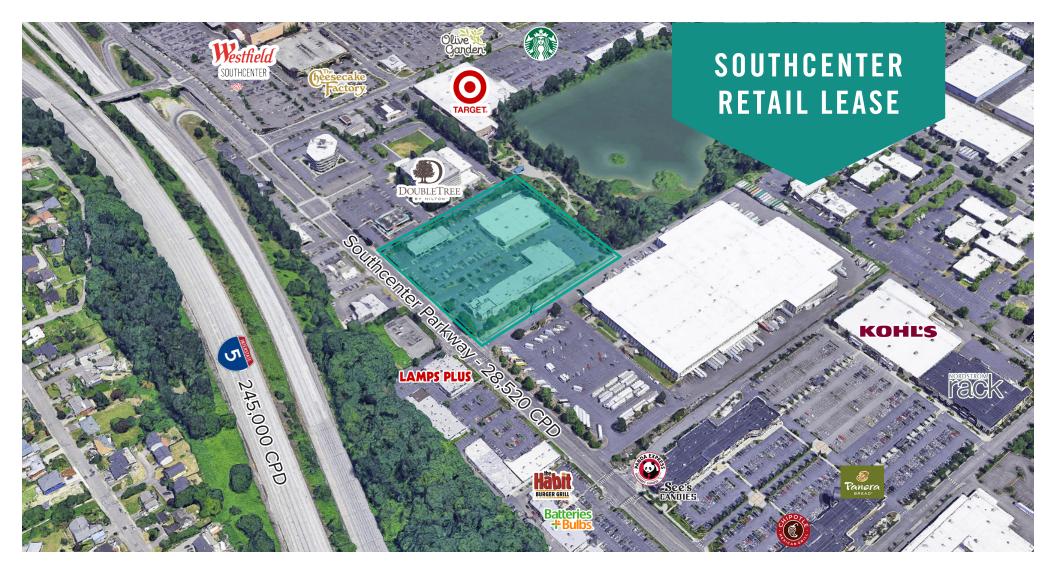

## **LOCATION MAP**

#### PROPERTY FEATURES:

- Prominent Signage on Southcenter Parkway
- Immediate access to I-5 & I-405
- One block away from Westfield-Southcenter Mall
- Tenants Include: Value Village, Max's, Miyabi Sushi,
  Bai Tong Thai, Half-Priced Books, and Armed Forces
- 28,520+ cars per day on Southcenter Parkway
- Neighboring Retailers: Target, Kohl's, Nordstrom Rack, Best Buy,
  Dick's Sporting Goods, BevMo!, Lam's Seafood Market,
  Homegoods, and Ashley's Furniture Homestore
- Abundant parking