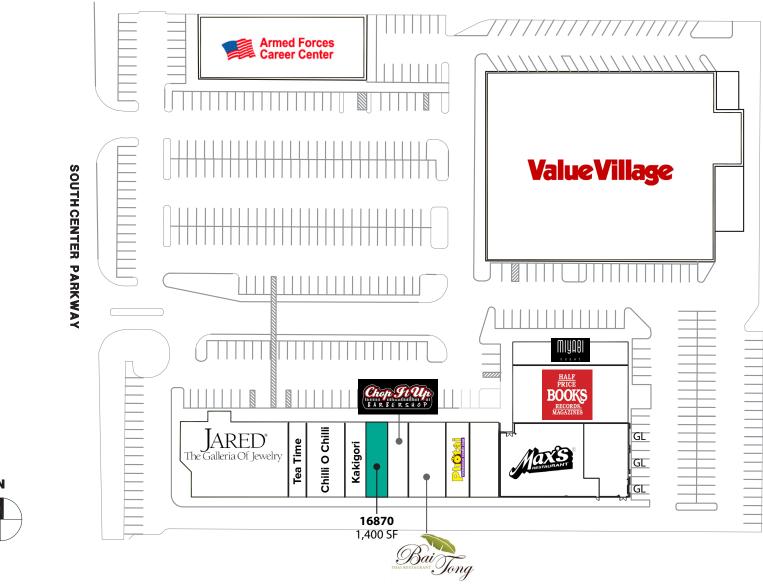

## SITE PLAN

#### PROPERTY FEATURES:

- Prominent Signage on Southcenter Parkway
- Immediate access to I-5 & I-405
- One block away from Westfield-Southcenter Mall
- Tenants Include: Value Village, Max's, Miyabi Sushi,
  Bai Tong Thai, Half-Priced Books, and Armed Forces
- 28,520+ cars per day on Southcenter Parkway
- Neighboring Retailers: Target, Kohl's, Nordstrom Rack, Best Buy,
  Dick's Sporting Goods, BevMo!, Lam's Seafood Market,
  Homegoods, and Ashley's Furniture Homestore
- Abundant parking