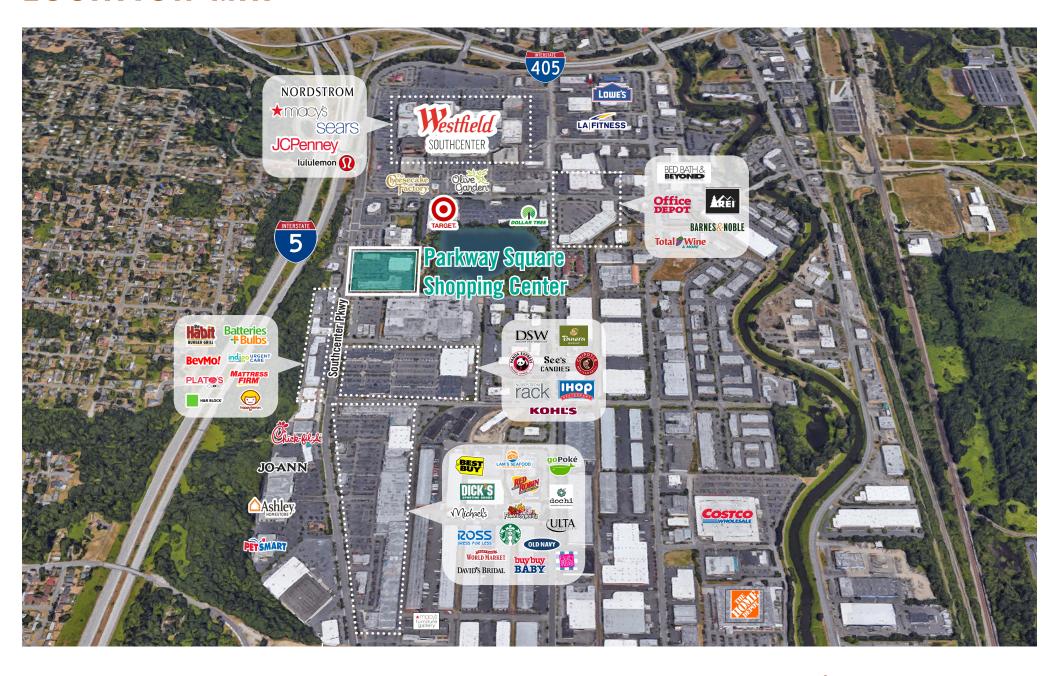

## **LOCATION MAP**

#### PROPERTY FEATURES:

- Prominent Signage on Southcenter Parkway
- Immediate access to I-5 & I-405
- One block away from Westfield-Southcenter Mall
- Tenants Include: Value Village, Max's, Miyabi Sushi,
  Bai Tong Thai, Half-Priced Books, and Armed Forces
- 28,520+ cars per day on Southcenter Parkway
- Neighboring Retailers: Target, Kohl's, Nordstrom Rack, Best Buy,
  Dick's Sporting Goods, BevMo!, Lam's Seafood Market,
  Homegoods, and Ashley's Furniture Homestore
- Abundant parking