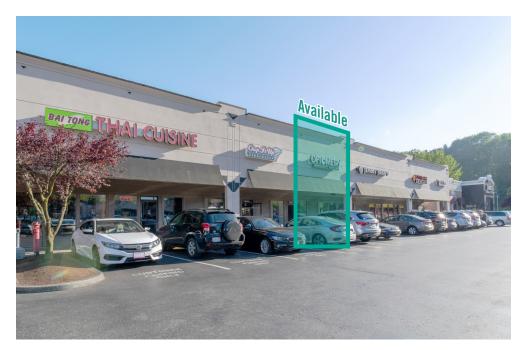

### 1,400 SF Available

#### **FEATURES:**

- Available now
- 1,400 SF
- Retail Space
- Call agents for rate
- Former eyecare center
- Private rooms
- 1 Restroom
- High-end finishes
- Front and back entrances
- Monument signage available
- Ideal use for medical office