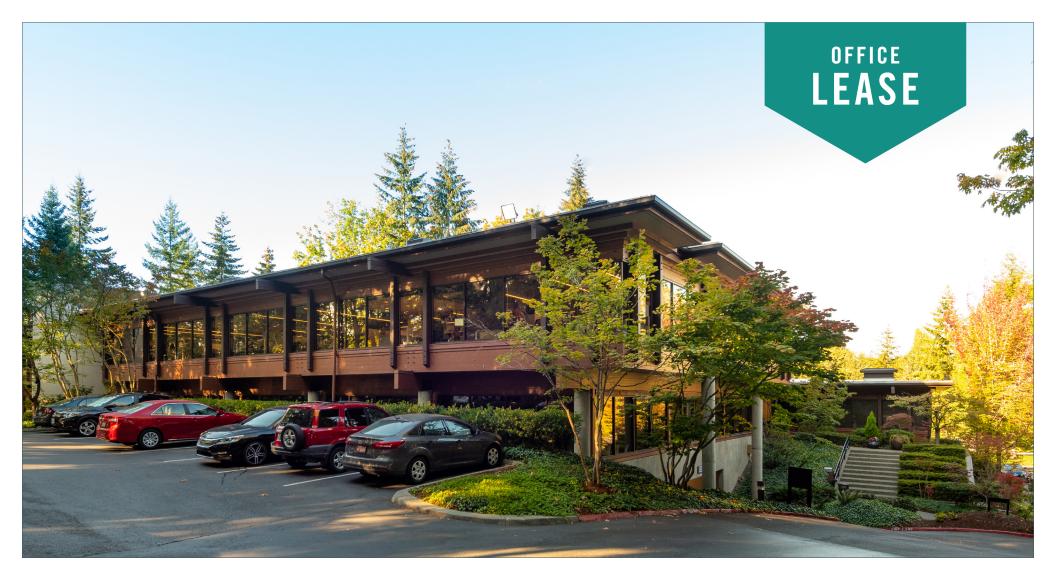

# PARK HEIGHTS BUILDING

### 1800 112th Avenue NE | Bellevue, WA

**Grant Rubenstein** 

425.289.2220 grant@rosenharbottle.com

425.454.3030 rosenharbottle.com

# OFFICE SPACES NEAR Downtown Bellevue

\$40.00/SF, Full Service972 SF - 1,045 SF Available

#### **PROPERTY FEATURES:**

- Close-In Bellevue Location
- Free Surface Parking
- Minutes from Downtown Bellevue, Bellevue Square,
  - Overlake Medical Center, and Spring District
- Located next to I-405 and SR-520