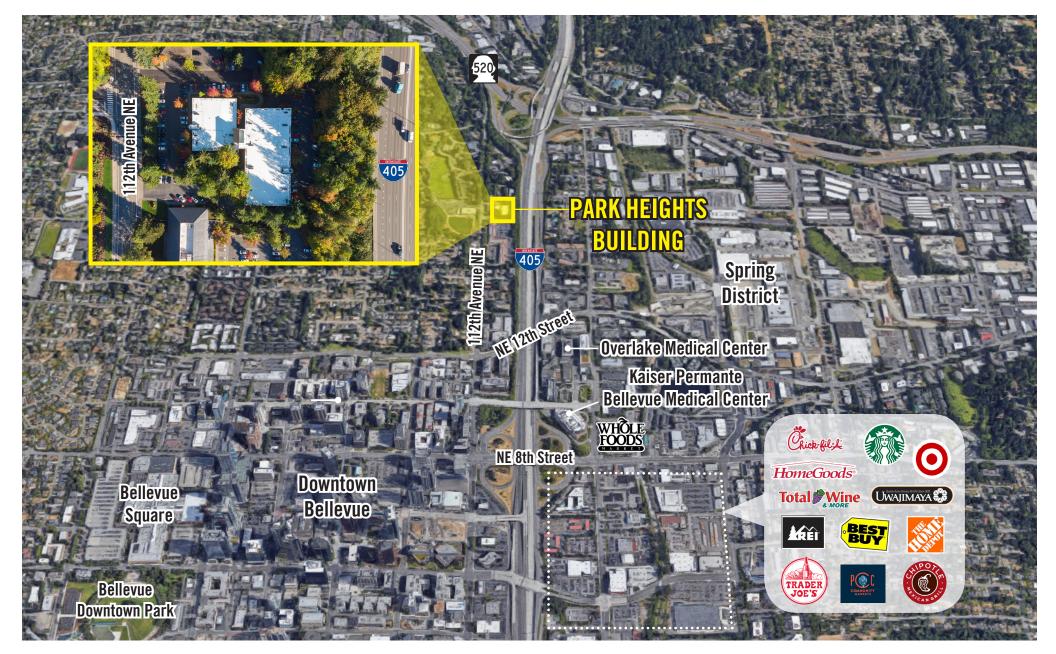

# OFFICE SPACES NEAR Downtown Bellevue

\$40.00/SF, Full Service972 SF - 1,045 SF Available

#### **PROPERTY FEATURES:**

- Close-In Bellevue Location
- Free Surface Parking
- Minutes from Downtown Bellevue, Bellevue Square,
  - Overlake Medical Center, and Spring District
- Located next to I-405 and SR-520

# LOCATION MAP

425.454.3030 rosenharbottle.com PO Box 5003 Bellevue, WA 98009 - 5003