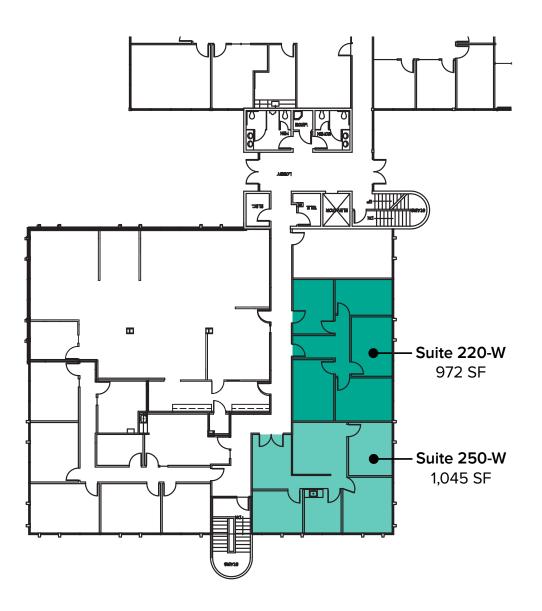

# SECOND LEVEL FLOOR PLAN

### SUITE 220-W FEATURES

- Available Now
- 972 SF
- \$40.00/SF, Full Service
- Reception Area
- 4 Private Offices

### SUITE 250-W FEATURES

- Available 1/1/2023
- 1,045 SF
- \$40.00/SF, Full Service
- 3 Private Offices
- Kitchenette

The information provided herein has been obtained from sources believed to be reliable, but no representation or warranty, express or implied, is made with respect to the accuracy or completeness of any such information. Each prospective buyer or tenant should independently investigate, evaluate and verify all information provided herein and any other matters deemed material. Please consult your attorney, tax advisor or other professional advisor. The terms of sale or lease set forth herein are subject to change or withdrawal at any time and without notice.