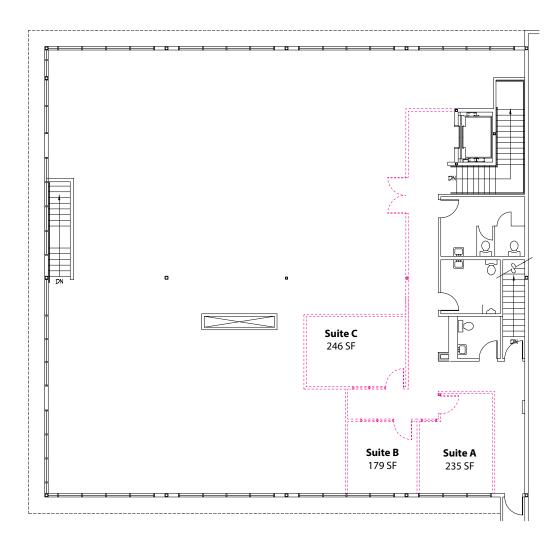

## **EXECUTIVE SUITES - SUITE E-2**

| Suite | SF     | <b>Rent/Month</b> |
|-------|--------|-------------------|
| А     | 235 SF | \$600, Gross      |
| В     | 179 SF | \$500, Gross      |
| С     | 246 SF | \$500, Gross      |

Rents include utilities.

Rosen~Harbottle Commercial Real Estate | P.O. Box 5003 Bellevue, WA 98009-5003 phone: (425) 454-3030 fax: (425) 454-6705 | www.rosenharbottle.com

The information provided has been obtained from sources believed reliable. While we do not doubt its accuracy, we have not verified and make no guarantee, warranty or representation about it. It is your sole responsibility to independently confirm its accuracy and completeness.