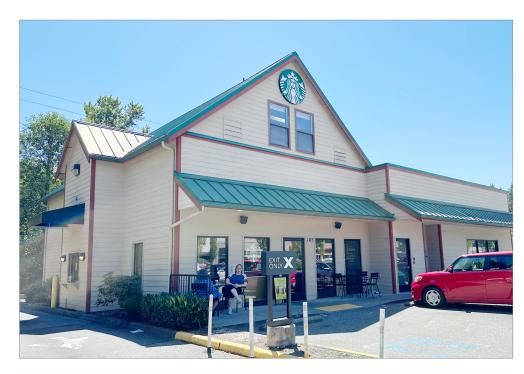

# CLEARVIEW PLAZA

17408 SR-9 SE, Snohomish, WA 98296

#### PROPERTY DETAILS:

- Anchor tenants include Safeway, McDonald's, Starbucks,
  Subway, Providence Family Medicine, and O'Reilly Auto Parts
- Immediate access to SR-9
- Abundant parking