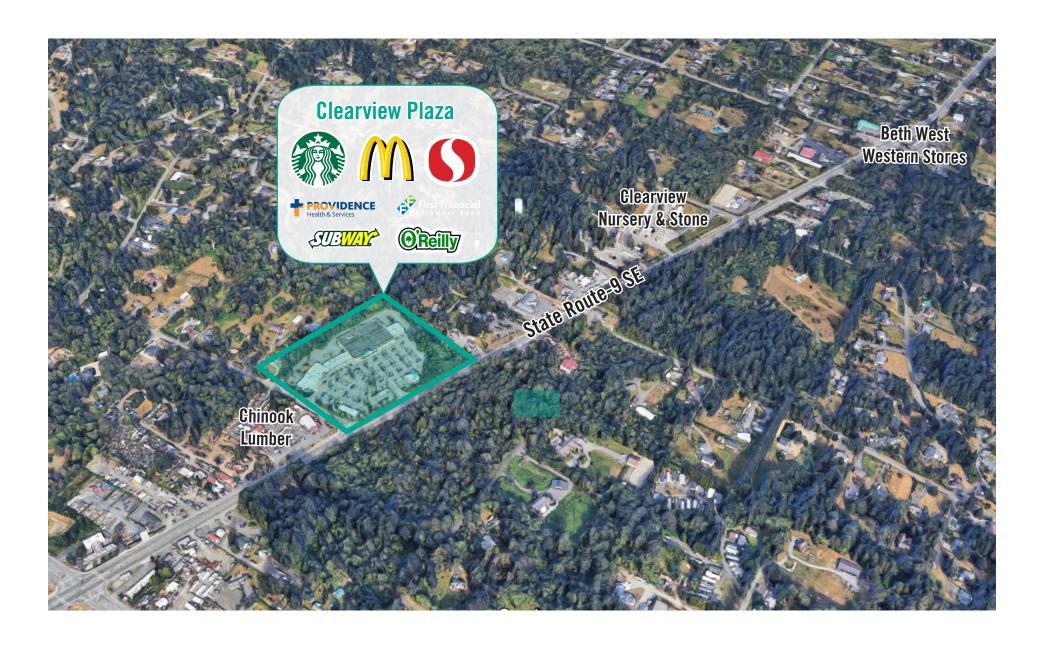

#### PROPERTY DETAILS:

- Anchor tenants include Safeway, McDonald's, Starbucks,
  Subway, Providence Family Medicine, and O'Reilly Auto Parts
- Immediate access to SR-9
- Abundant parking

## **LOCATION MAP**