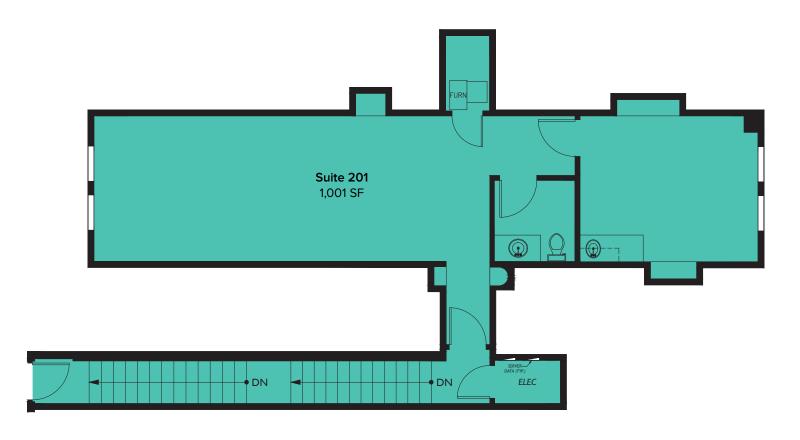

#### SUITE 201 DETAILS:

- Available now
- Second floor office space
- Open work area
- Private office
- 1 restroom
- Kitchenette

## SUITE 201 FLOOR PLAN