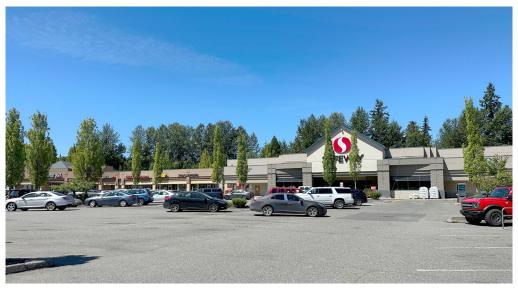

#### PROPERTY DETAILS:

- Anchor tenants include Safeway, McDonald's, Starbucks,
  Subway, Providence Family Medicine, and O'Reilly Auto Parts
- Immediate access to SR-9
- Abundant parking

## **LOCATION MAP**