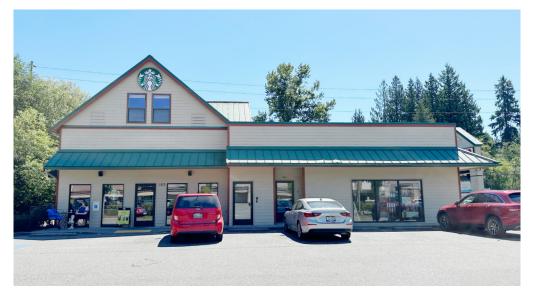

# CLEARVIEW PLAZA

17408 SR-9 SE, Snohomish, WA 98296

#### PROPERTY DETAILS:

- Anchor tenants include Safeway, McDonald's, Starbucks,
  Subway, Providence Family Medicine, and O'Reilly Auto Parts
- Immediate access to SR-9
- Abundant parking