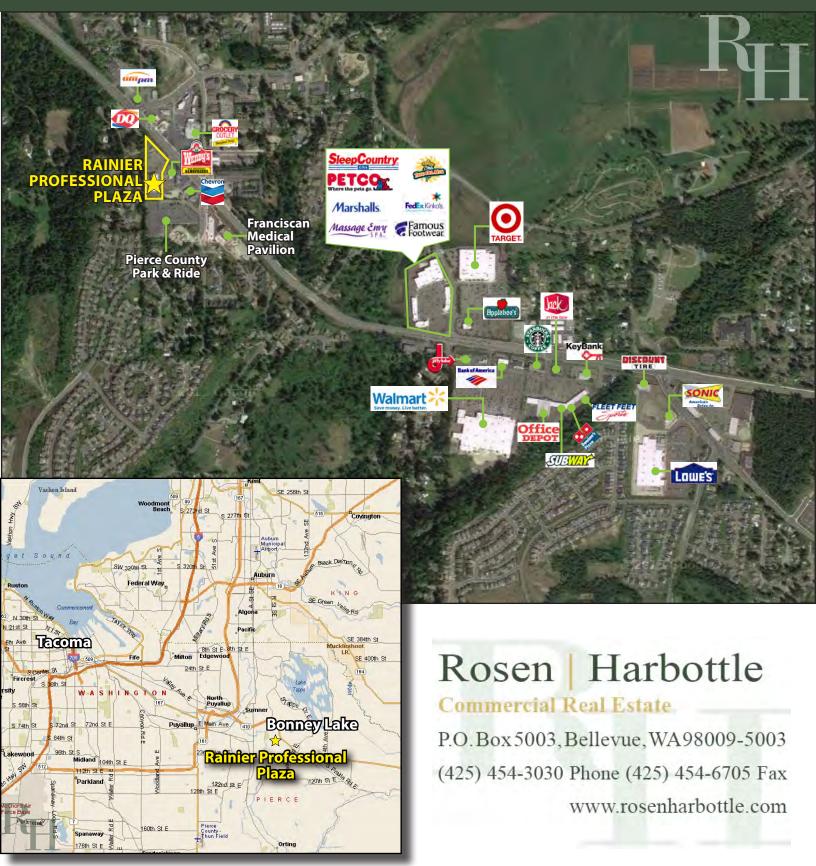

### FEATURES:

- GREAT Visibility & Access on Highway 410
- Building Signage Available
- Abundant Parking
- High Traffic Counts & Strong Demographics
- Next to Pierce County Park & Ride
- More Space Potentially Available