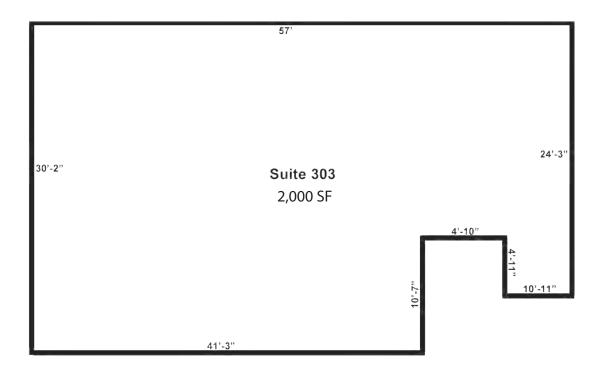

ntially Available

| Demographics     | <u>1 Mile</u> | <u>3 Mile</u> | <u>5 Mile</u> |
|------------------|---------------|---------------|---------------|
| 2014 Population: | 5,068         | 44,025        | 104,644       |
| 2014 Avg Income: | \$91,505      | \$89,153      | \$84,335      |

Rosen~Harbottle Commercial Real Estate | P.O. Box 5003 Bellevue, WA 98009-5003 phone: (425) 454-3030 fax: (425) 454-6705 | www.rosenharbottle.com

The information provided has been obtained from sources believed reliable. While we do not doubt its accuracy, we have not verified and make no guarantee, warranty or representation about it. It is your sole responsibility to independently confirm its accuracy and completeness.

## **RAINIER PROFESSIONAL PLAZA**

18209 Highway 410, Bonney Lake, WA 98391



For more information, contact:

### **ROSEN~HARBOTTLE COMMERCIAL REAL ESTATE**

### Jack Rosen

(425) 289-2221 jack@rosenharbottle.com Brian Stewart (425) 289-2222 brians@rosenharbottle.com

www.rosenharbottle.com

Rosen~Harbottle Commercial Real Estate | P.O. Box 5003 Bellevue, WA 98009-5003 phone: (425) 454-3030 fax: (425) 454-6705 | www.rosenharbottle.com

The information provided has been obtained from sources believed reliable. While we do not doubt its accuracy, we have not verified and make no guarantee, warranty or representation about it. It is your sole responsibility to independently confirm its accuracy and completeness.

# RAINIER PROFESSIONAL PLAZA

18209 Highway 410, Bonney Lake, WA 98391



Rosen~Harbottle Commercial Real Estate | P.O. Box 5003 Bellevue, WA 98009-5003 pho