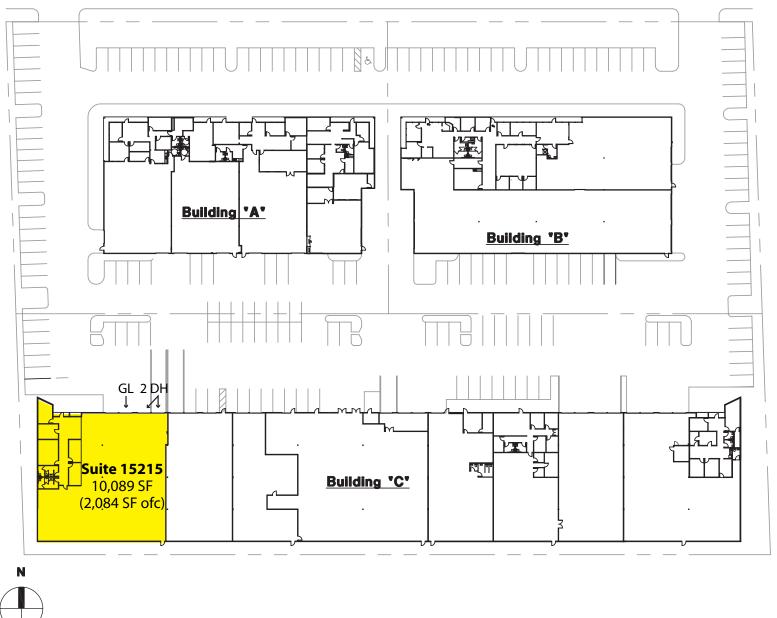

### 10,089 SF (2,084 SF Ofc) Available \$1.30/SF Ofc | \$0.70/SF Whse, NNN

#### **FEATURES:**

- Available with 30 Days Notice
- •1 Grade Level Door & 2 Dock High Doors
- Move-In Ready
- 16' Clear Height
- Quality Concrete Tilt-Up Construction
- Building Signage Available
- Close-In Redmond Location
- \$0.28/SF NNN Expenses