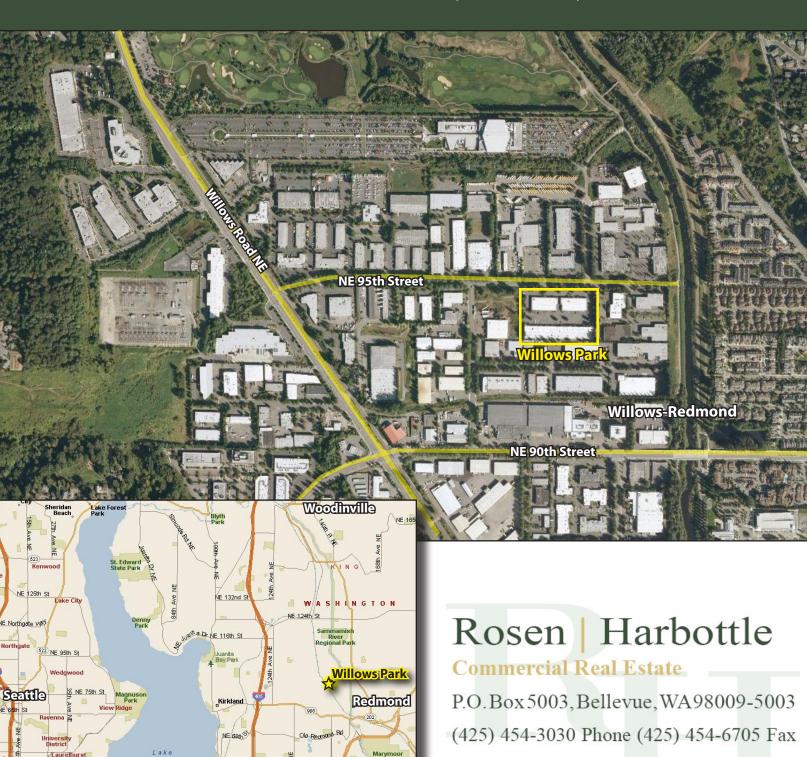

# WILLOWS PARK I & II

15205 - 15265 NE 95th Street, Redmond, WA 98052

NE 95th Street

For more information, contact:

ROSEN~HARBOTTLE COMMERCIAL REAL ESTATE

(425) 289-2220 grant@rosenharbottle.com

www.rosenharbottle.com