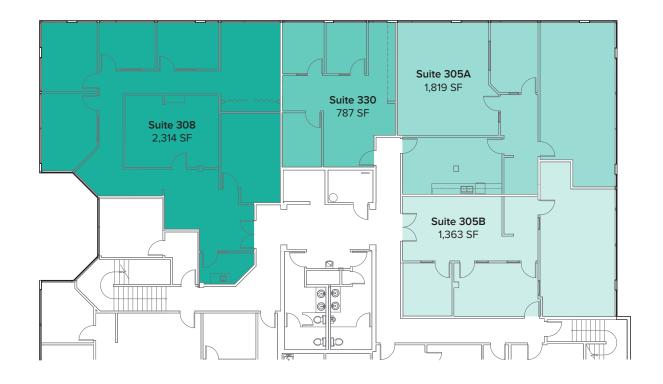

#### **SUITE 305B**

- Available 4/1/2022
- 1,363 SF
- \$28.50/SF, Full Service
- Office Space
- 3 Private offices
- Reception Area

#### **SUITE 305/330**

- Available 4/1/2022
- 3,969 SF
- \$28.50/SF, Full Service
- Office Space
- Private offices
- Conference rooms
- · Break Room with Kitchenette

#### **SUITE 308**

- Available 4/1/2022
- 2,314 SF
- \$28.50/SF, Full Service
- Office Space
- 5 Private offices
- Conference room

| Suite | Square Feet | Rate                     | Notes                                                                             |
|-------|-------------|--------------------------|-----------------------------------------------------------------------------------|
| 305A  | 1,819 SF    | \$28.50/SF, Full Service | End cap office space with 2 private offices, conference room, and open work area. |
| 305B  | 1,363 SF    | \$28.50/SF, Full Service | Office space with 2 private offices, conference room, and reception area.         |
| 308   | 2,314 SF    | \$28.50/SF, Full Service | End cap office space with 5 private offices, conference room, and open work area. |
| 330   | 787 SF      | \$32.00/SF, Full Service | Office space with 3 private offices and open work area.                           |