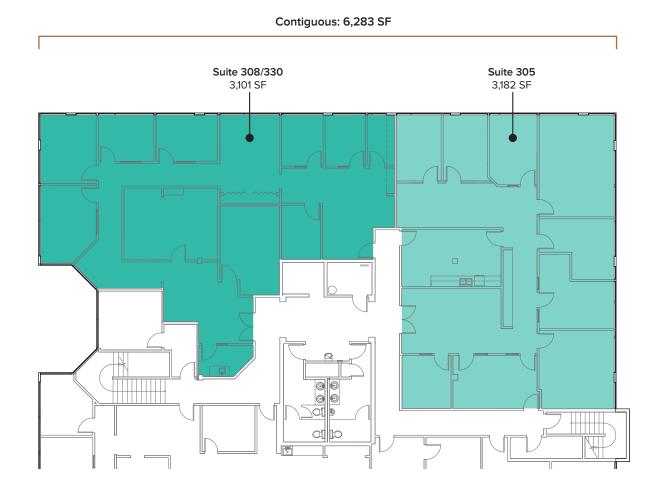

### THIRD LEVEL AS-IS FLOOR PLAN

#### **SUITE 305**

- Available 4/1/2022
- 3,182 SF 6,283 SF
- \$28.50/SF, Full Service
- Office Space
- · Private offices
- · Conference rooms
- Kitchenette
- Open work space
- Contiguous with Suite 308/330 for a total of 6,283 SF

#### **SUITE 308/330**

- Available 4/1/2022
- 3,101 SF 6,283 SF
- \$28.50/SF, Full Service
- · Office Space
- Private offices
- Conference rooms
- Break room with kitchenette
- Contiguous with Suite 305 for a total of 6,283 SF