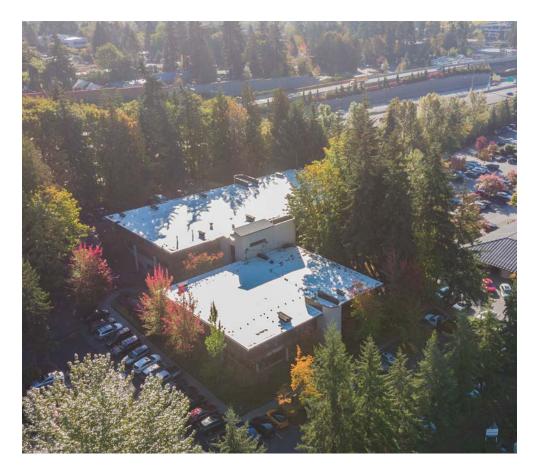

# PARK HEIGHTS BUILDING

#### **PROPERTY FEATURES:**

- Close-In Bellevue Location
- Free Surface Parking
- Minutes from Downtown Bellevue, Bellevue Square,
  - Overlake Medical Center, and Spring District
- Located next to I-405 and SR-520