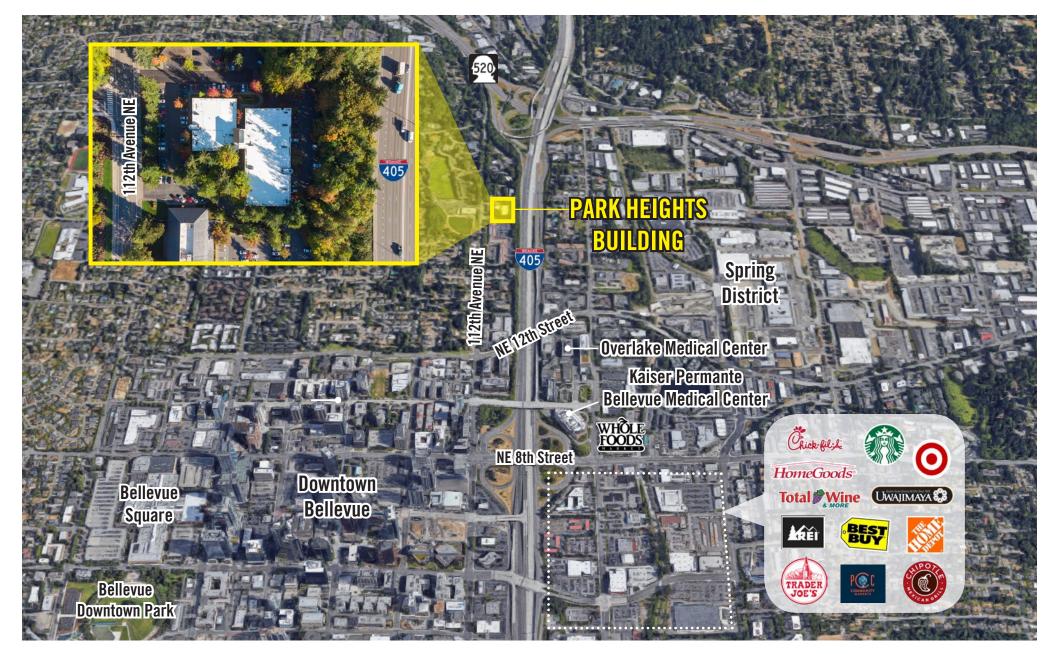

# LOCATION MAP

425.454.3030 rosenharbottle.com

#### **PROPERTY FEATURES:**

- Close-In Bellevue Location
- Free Surface Parking
- Minutes from Downtown Bellevue, Bellevue Square,
  - Overlake Medical Center, and Spring District
- Located next to I-405 and SR-520