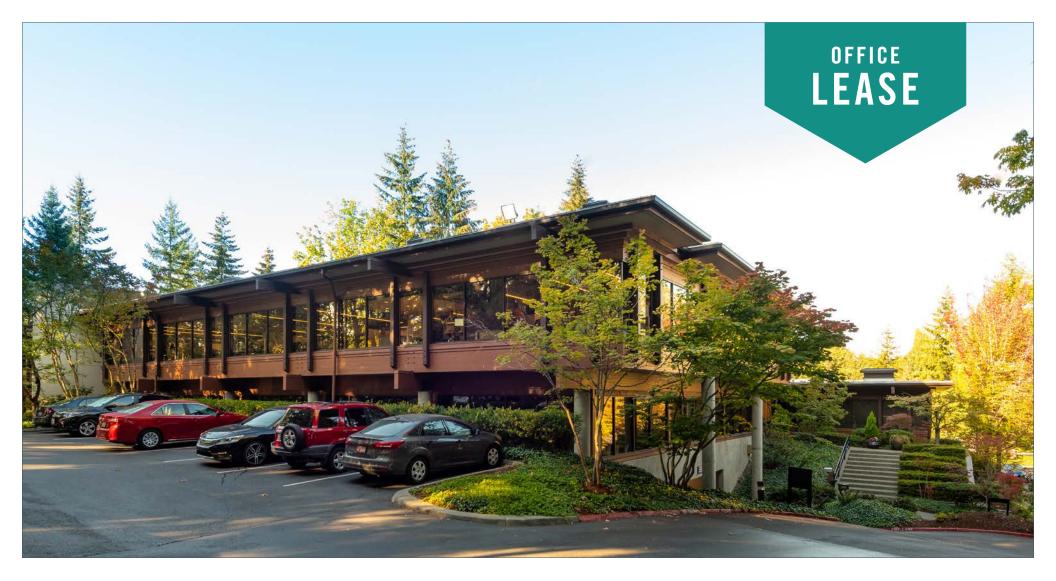

# PARK HEIGHTS BUILDING

### 1800 112th Avenue NE | Bellevue, WA

**Grant Rubenstein** 

425.289.2220 grant@rosenharbottle.com

425.454.3030 rosenharbottle.com

# OFFICE SPACE NEAR Downtown Bellevue

\$37.00/SF, Full Service972 SF Available

#### **PROPERTY FEATURES:**

- Close-In Bellevue Location
- Free Surface Parking
- Minutes from Downtown Bellevue, Bellevue Square,
  - Overlake Medical Center, and Spring District
- Located next to I-405 and SR-520