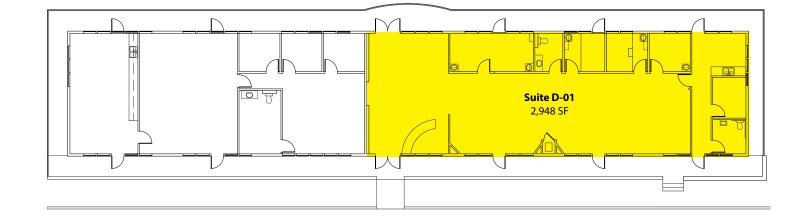

#### **Building D - 2<sup>nd</sup> Floor**

| Suite | Square Footage |
|-------|----------------|
| D-01  | 2,948 SF       |

| Building D - 1 <sup>st</sup> Floor |            |                |   |
|------------------------------------|------------|----------------|---|
|                                    | Suite      | Square Footage | _ |
|                                    | D-07       | 2,279 SF       | - |
|                                    | D-10       | 2,861 SF       | - |
|                                    | Contiguous | 5,140 SF       | _ |