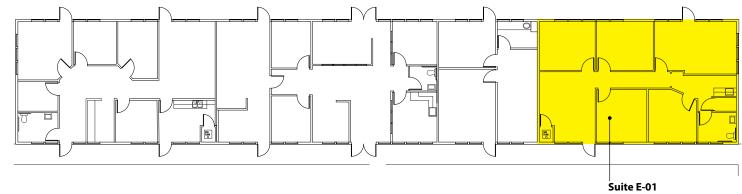

#### **Building E - 2<sup>nd</sup> Floor**

| Suite | Square Footage |
|-------|----------------|
| E-01  | 1,544 SF       |

Suite E-0 1,554 SF