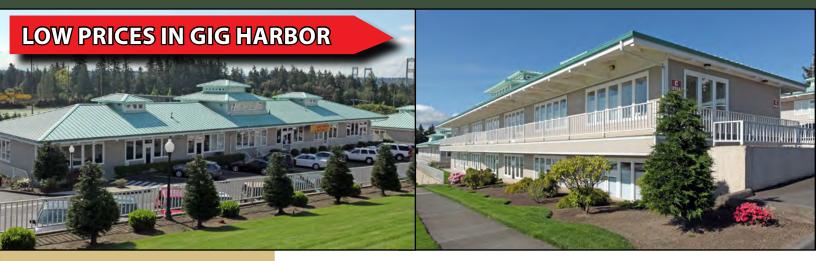

2601-2715 Jahn Avenue NW, Gig Harbor, WA 98335

IDEAL USES: Office, Medical, Showroom, Fitness, Salon, Winery/Brewery, Educational, Boutique Store

#### **FEATURES:**

- Lease or Purchase
- Great Visibility to 70,000+ Cars/Day on Hwy 16
- Quick Access to Tacoma Half Mile from Off-Ramp
- Buildings Include Heating & Air Conditioning
- Tall Ceilings with Sky Lights & Balconies
- Extensive Window Line Provides Abundant Natural Light