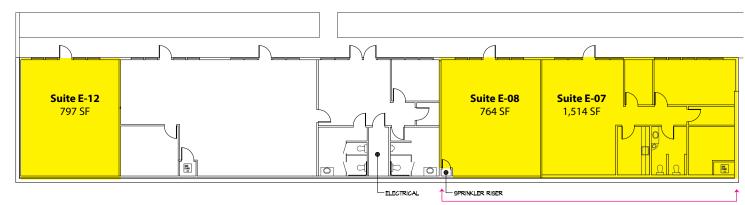

#### **Building E - 1<sup>st</sup> Floor**

| Suite      | Square Footage |
|------------|----------------|
| E-07       | 1,514 SF       |
| E-08       | 764 SF         |
| E-12       | 797 SF         |
| Contiguous | 2,278SF        |

Contiguous: 2,278 SF