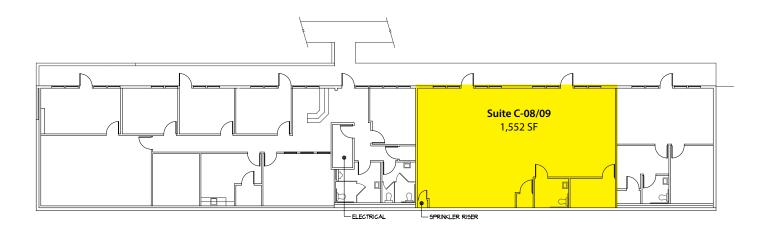

#### Building C - 1<sup>st</sup> Floor

| Suite   | Square Footage |
|---------|----------------|
| C-08/09 | 1,552 SF       |