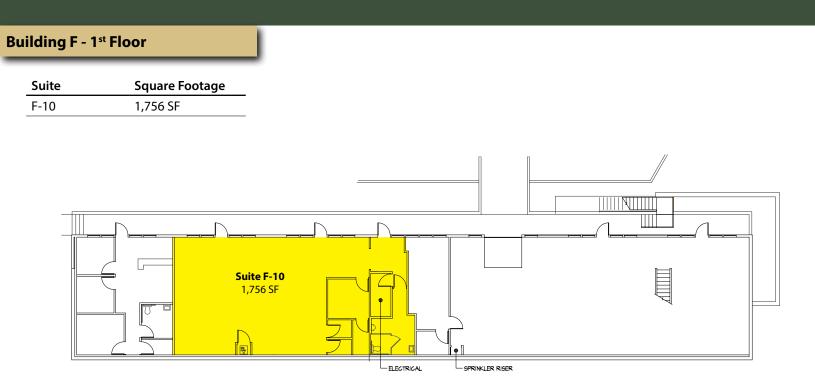

Availability

| SUITE     | SQUARE FEET | CONTIGUOUS | <b>RENT/MO</b> | \$/SF   | AVAILABLE |
|-----------|-------------|------------|----------------|---------|-----------|
| A-04      | 1,395       | 2,933      | \$1,918        | \$16.50 | NOW       |
| A-06      | 1,538       | 2,933      | \$2,115        | \$16.50 | NOW       |
| C-04      | 1,391       |            | \$1,913        | \$16.50 | NOW       |
| C-08/09   | 1,552       |            | \$1,875        | \$14.50 | NOW       |
| D-01      | 2,948       |            | \$4,054        | \$16.50 | NOW       |
| D-07      | 2,279       | 5,140      | \$3,134        | \$16.50 | NOW       |
| D-10      | 2,861       | 5,140      | \$3,457        | \$14.50 | NOW       |
| E-01      | 1,544       |            | \$2,123        | \$16.50 | NOW       |
| E-07      | 1,514       | 2,278      | \$1,829        | \$14.50 | NOW       |
| E-08      | 764         | 2,278      | \$923          | \$14.50 | NOW       |
| E-12      | 797         |            | \$930          | \$14.50 | NOW       |
| F-10      | 1,756       |            | \$2,122        | \$14.50 | NOW       |
| Full Bldg | 10,380      |            | \$12,975       | \$15.00 | 60 DAYS   |

- Click on Suite Number to jump to Floor Plan -

Keller Williams | 7525 28th Street W, University Place, WA phone: (253) 460-8640 fax: (253) 460-8650 | www.kw.com

2601-2715 Jahn Avenue NW, Gig Harbor, WA 98335