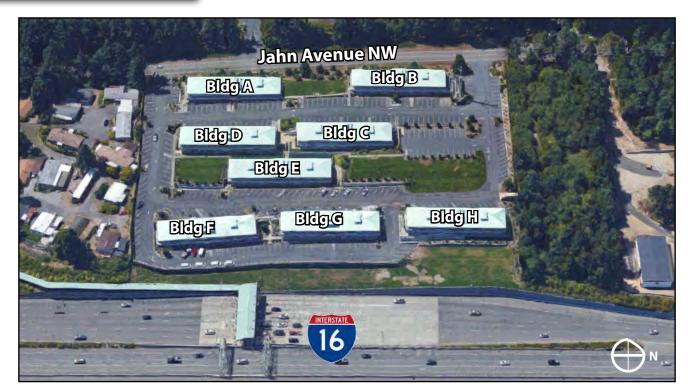

| Contiguous | 5,140 SF       | _ |



### Keller Williams | 7525 28th Street W, University Place, WA phone: (253) 460-8640 fax: (253) 460-8650 | www.kw.com

2601-2715 Jahn Avenue NW, Gig Harbor, WA 98335

#### **Building E - 2<sup>nd</sup> Floor**

| Suite | Square Footage |
|-------|----------------|
| E-01  | 1,544 SF       |



Suite E-0 1,554 SF

#### **Building E - 1<sup>st</sup> Floor**

| Suite      | Square Footage |
|------------|----------------|
| E-07       | 1,514 SF       |
| E-08       | 764 SF         |
| E-12       | 797 SF         |
| Contiguous | 2,278SF        |



Contiguous: 2,278 SF

### Keller Williams | 7525 28th Street W, University Place, WA phone: (253) 460-8640 fax: (253) 460-8650 | www.kw.com

2601-2715 Jahn Avenue NW, Gig Harbor, WA 98335



#### Site Plan



### Keller Williams | 7525 28th Street W, University Place, WA phone: (253) 460-8640 fax: (253) 460-8650 | www.kw.com

2601-2715 Jahn Avenue NW, Gig Harbor, WA 98335



### Keller Williams | 7525 28th Street W, University Place, WA phone: (253) 460-8640 fax: (253) 460-8650 | www.kw.com