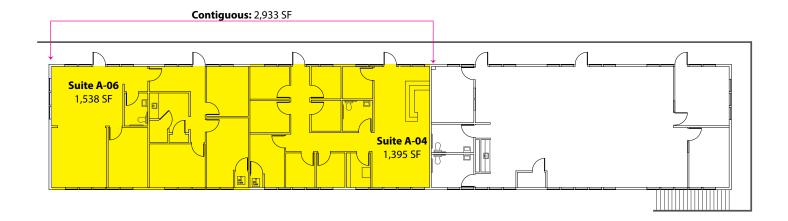

#### **Building A - 2<sup>nd</sup> Floor**

| Suite      | Square Footage |
|------------|----------------|
| A-04       | 1,395 SF       |
| A-06       | 1,538 SF       |
| Contiguous | 2,933 SF       |