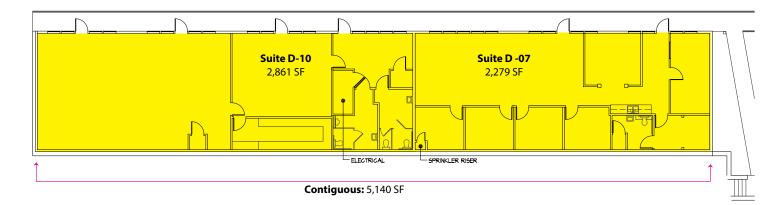

#### **Building D - 2<sup>nd</sup> Floor**

| Suite | Square Footage |
|-------|----------------|
| D-01  | 2,948 SF       |

| Building D - 1 <sup>st</sup> Floor |            |                |   |
|------------------------------------|------------|----------------|---|
|                                    | Suite      | Square Footage | _ |
|                                    | D-07       | 2,279 SF       | - |
|                                    | D-10       | 2,861 SF       | - |
|                                    | Contiguous | 5,140 SF       | _ |