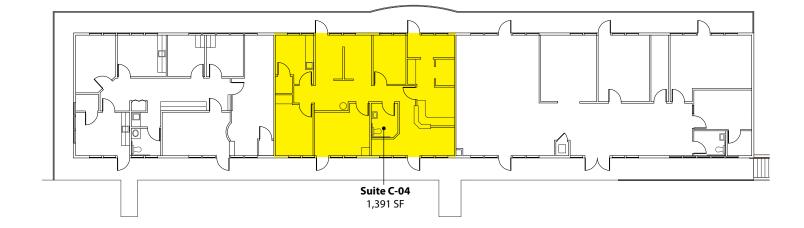

#### **Building C - 2<sup>nd</sup> Floor**

| Suite | Square Footage |
|-------|----------------|
| C-04  | 1,391 SF       |