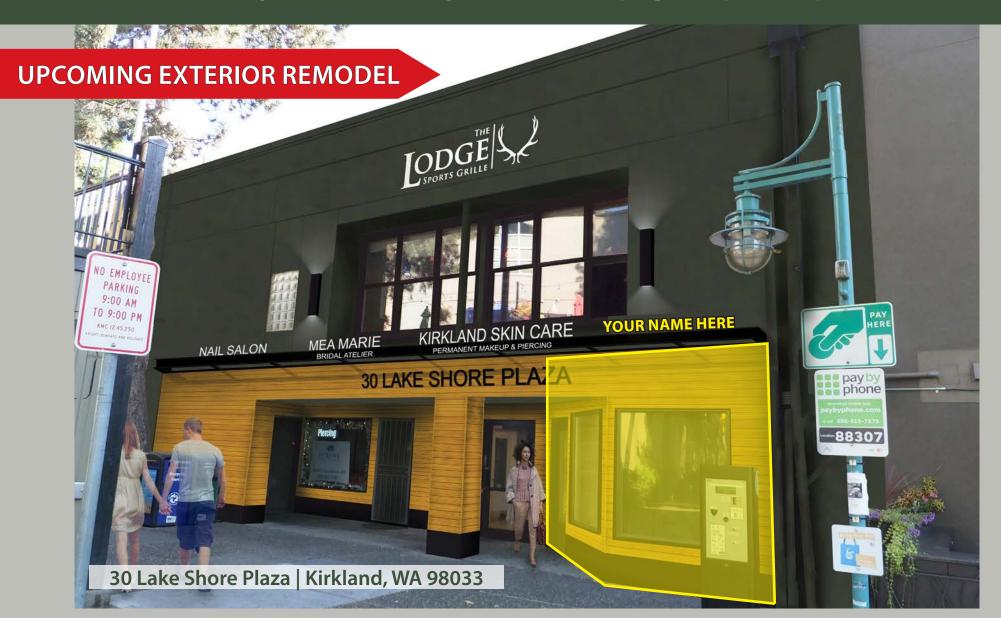

#### **Features:**

- Exterior Remodel Coming Spring/Summer 2018
- Space Recently Renovated
  - New Carpet, Lighting, Ceiling, Paint & Layout
- Direct Suite Entry
- Great Foot-Traffic
- Space Faces Lake Washington
- Public Parking Lots in Front
- 743 SF Storage Space Available
  - \$600 / Month