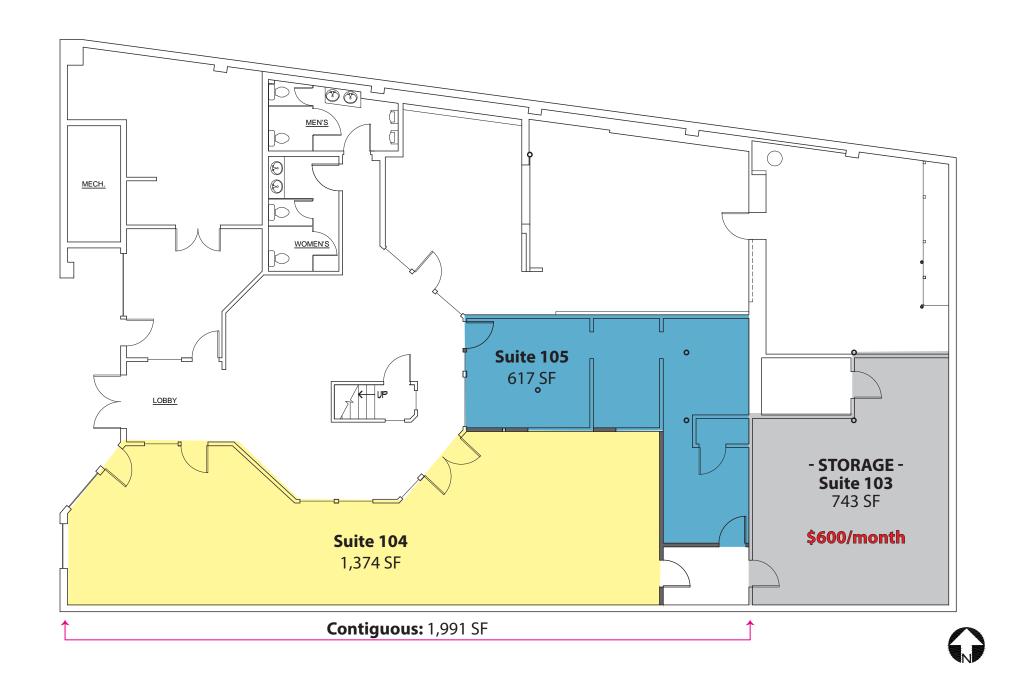

## **DOWNTOWN KIRKLAND RETAIL**

617 SF - 1,991 SF Available

\$28.00 / SF, NNN

#### **Features:**

- Exterior Remodel Coming Spring/Summer 2018
- Space Recently Renovated
  - New Carpet, Lighting, Ceiling, Paint & Layout
- Direct Suite Entry
- Great Foot-Traffic
- Space Faces Lake Washington
- Public Parking Lots in Front
- 743 SF Storage Space Available
  - \$600 / Month