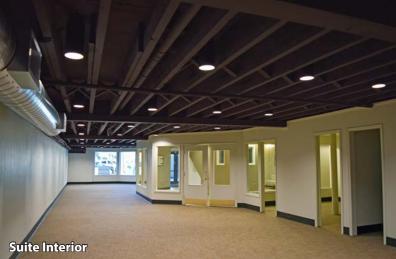

#### **Features:**

- Exterior Remodel Coming Spring/Summer 2018
- Space Recently Renovated
  - New Carpet, Lighting, Ceiling, Paint & Layout
- Direct Suite Entry
- Great Foot-Traffic
- Space Faces Lake Washington
- Public Parking Lots in Front
- 743 SF Storage Space Available
  - \$600 / Month