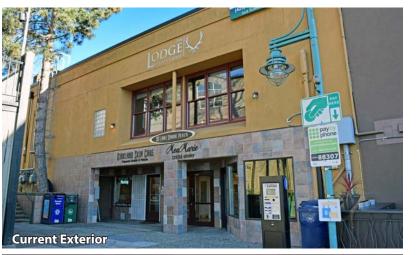

#### **Features:**

- Exterior Remodel Coming Spring/Summer 2018
- Space Recently Renovated
  - New Carpet, Lighting, Ceiling, Paint & Layout
- Direct Suite Entry
- Great Foot-Traffic
- Space Faces Lake Washington
- Public Parking Lots in Front
- 743 SF Storage Space Available
  - \$600 / Month