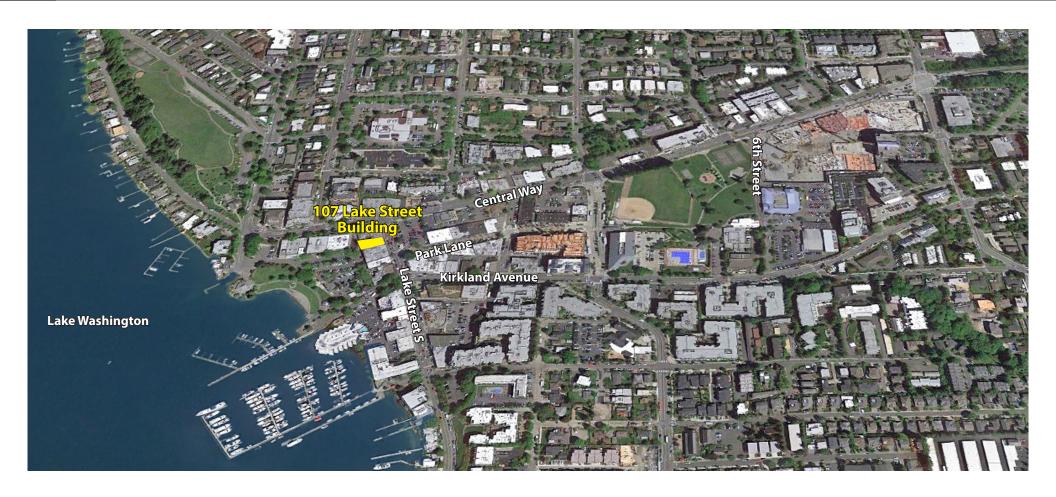

# 107 LAKE STREET BUILDING

## **DOWNTOWN KIRKLAND RETAIL**

617 SF - 1,991 SF Available

\$28.00 / SF, NNN