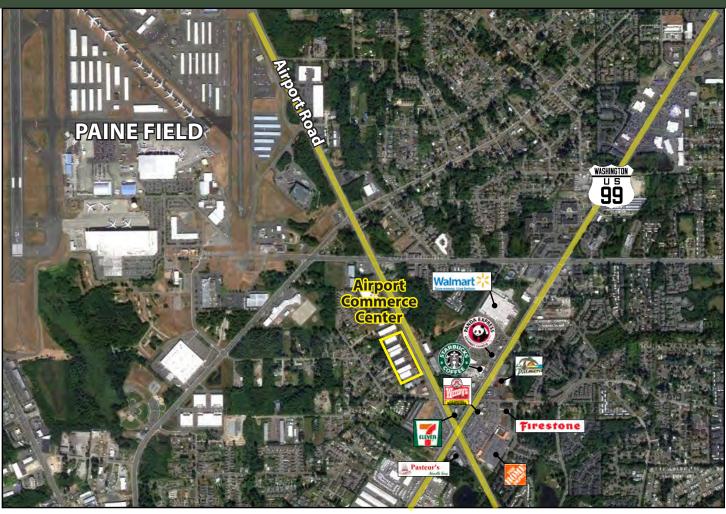

# **Airport Commerce Center**

11604 - 11710 AIRPORT ROAD, EVERETT, WA 98204

For more information, contact:

ROSEN~HARBOTTLE
COMMERCIAL REAL ESTATE

#### **FEATURES:**

- 2 Oversized GL Doors | 22' Clear Height
- 2 POs, 2 RRs, Conference Room
- 760 SF 1st Floor Office | 665 SF 2nd Floor Office
- 22'Clear Height | Electrical Distribution Throughout
- Located Near Paine Field and Highway 99
- Frontage on Airport Road
- BP Zoning
- Concrete Tilt-Up Construction
- Great South Everett Location