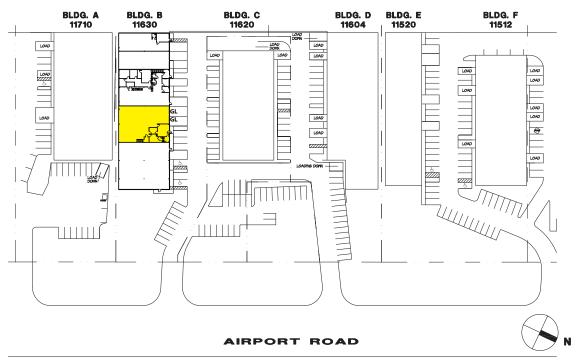

### **Site Plan**

Rosen~Harbottle Commercial Real Estate | P.O. Box 5003 Bellevue, WA 98009-5003 phone: (425) 454-3030 fax: (425) 454-6705 | www.rosenharbottle.com