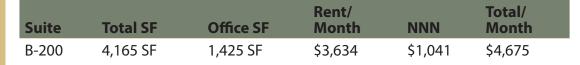

#### **FEATURES:**

- 2 Oversized GL Doors | 22' Clear Height
- 2 POs, 2 RRs, Conference Room
- 760 SF 1st Floor Office | 665 SF 2nd Floor Office
- 22'Clear Height | Electrical Distribution Throughout
- Located Near Paine Field and Highway 99
- Frontage on Airport Road
- BP Zoning
- Concrete Tilt-Up Construction
- Great South Everett Location