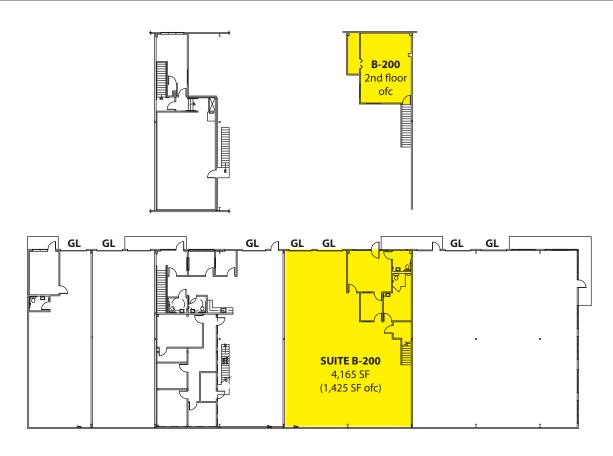

#### **FEATURES:**

- 2 Oversized GL Doors | 22' Clear Height
- 2 POs, 2 RRs, Conference Room
- 760 SF 1st Floor Office | 665 SF 2nd Floor Office
- 22'Clear Height | Electrical Distribution Throughout
- Located Near Paine Field and Highway 99
- Frontage on Airport Road
- BP Zoning
- Concrete Tilt-Up Construction
- Great South Everett Location

### **Building B**