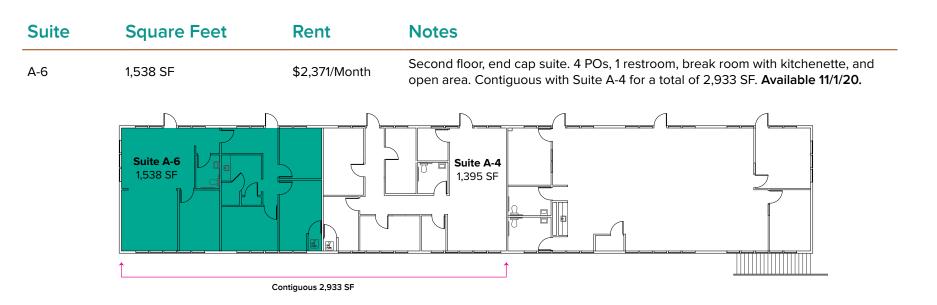

## FLOOR PLAN

| Suite | Square Feet           | Rent                | Notes                                                                                                                            |
|-------|-----------------------|---------------------|----------------------------------------------------------------------------------------------------------------------------------|
| A-4   | 1,395 SF              | \$2,151/Month       | Second floor suite. 6 POs, 1 restroom, and open area. Contiguous with Suite A-6 for a total of 2,933 SF. <b>Availale 7/1/20.</b> |
|       | Suite A-6<br>1,538 SF |                     | Suite A-4<br>1,395 SF                                                                                                            |
|       |                       | Contiguous 2,933 SF |                                                                                                                                  |