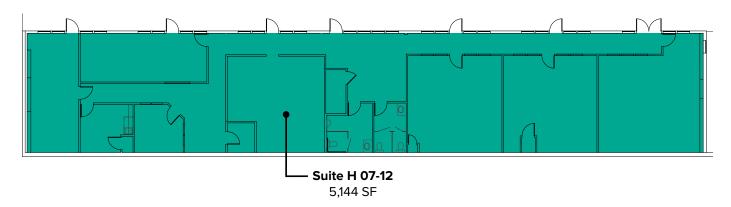

| Suite   | Square Feet         | Rate       | Notes                                                                                   |
|---------|---------------------|------------|-----------------------------------------------------------------------------------------|
| H 07-12 | 5,144 SF - 8,084 SF | Call Agent | First floor suite. Currently a pre-school. Suite includes break room and two restrooms. |