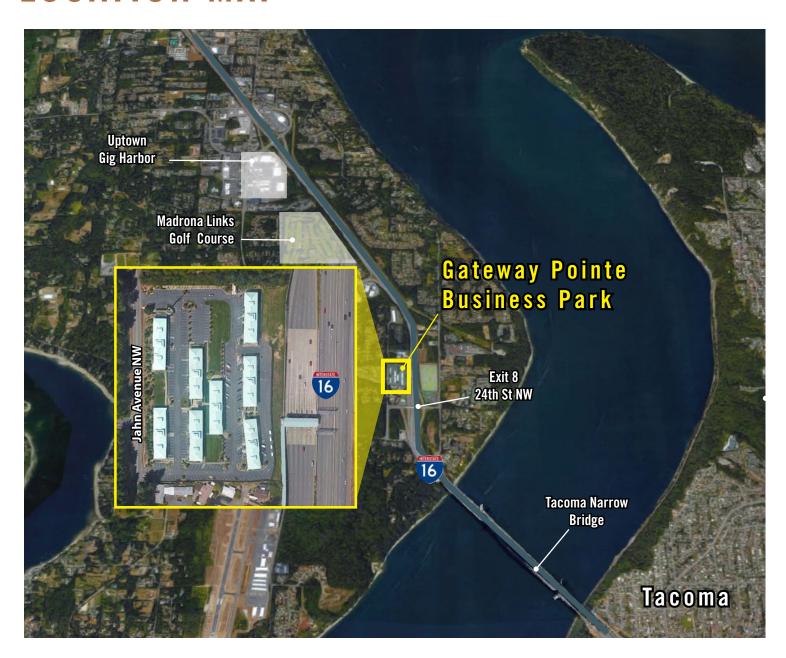

## **LOCATION MAP**

#### **DRIVE TIME:**

Uptown Gig Harbor: 4 Minutes

Downtown Gig Harbor: 8 Minutes

Downtown Tacoma: 15 Minutes