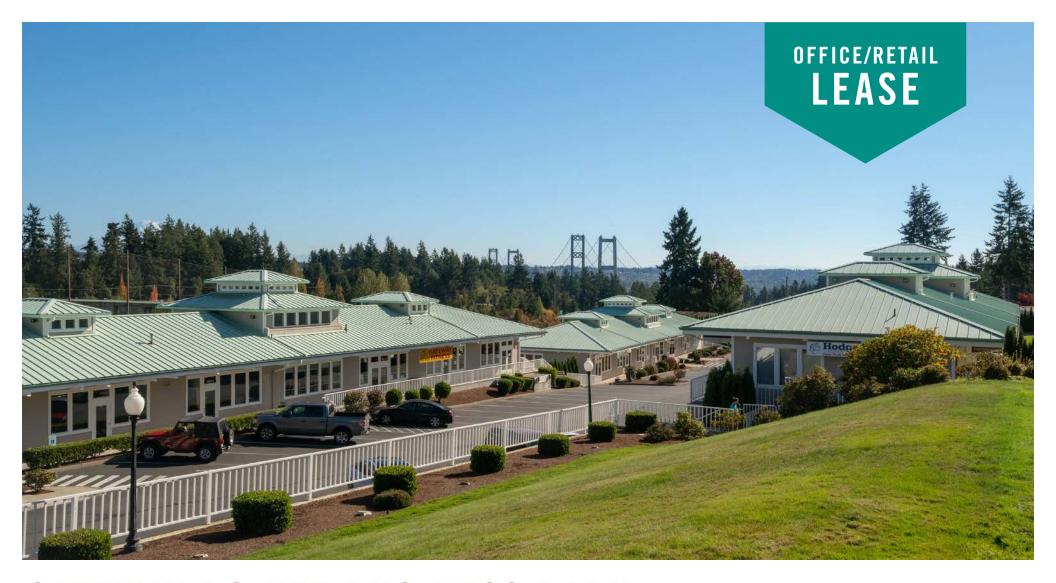

## GATEWAY POINTE BUSINESS PARK

2601 - 2715 Jahn Ave NW | Gig Harbor, WA

Caleb Farnworth, CCIM

425.289.2235 calebf@rosenharbottle.com

Mike Armanious, CCIM 253.988.6115

marmanious@kw.com

### LOW PRICES IN GIG HARBOR

### 776 SF - 8,084 SF Available

### **FEATURES:**

- On-Site Amenities: Deli, Exercise Facility & Daycare
- High Visibility to 70,000+ Cars/Day on Highway 16
- View of Narrows Bridge & Olympic Mountains
- 4 Stalls / 1,000 SF Parking Ratio
- Vaulted Ceilings with Skylights
- Heating and Air Conditioning Throughout