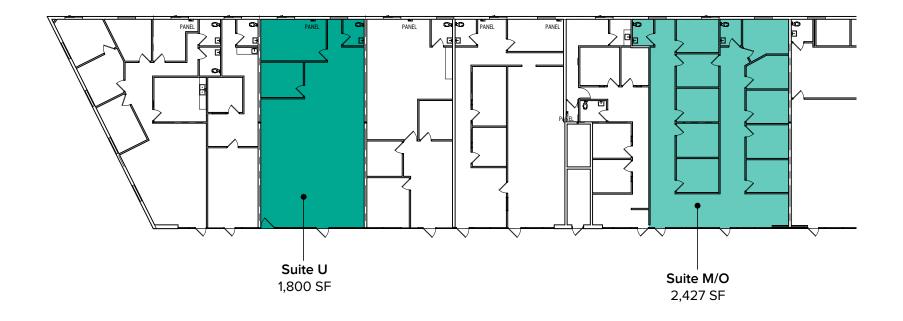

## BUILDING D (3640) TOP LEVEL FLOOR PLAN

| Suite | Square Feet | Rate              | Notes                                                                                                 |
|-------|-------------|-------------------|-------------------------------------------------------------------------------------------------------|
| M/O   | 2,427 SF    | \$21.00/SF, Gross | Retail/Office space with reception area, several private rooms, and 2 restrooms.  Available 3/1/2023. |
| U     | 1,800 SF    | \$21.00/SF, Gross | Retail/Office space with open work area, 2 private rooms, and 1 restroom.  Available 4/1/2023.        |