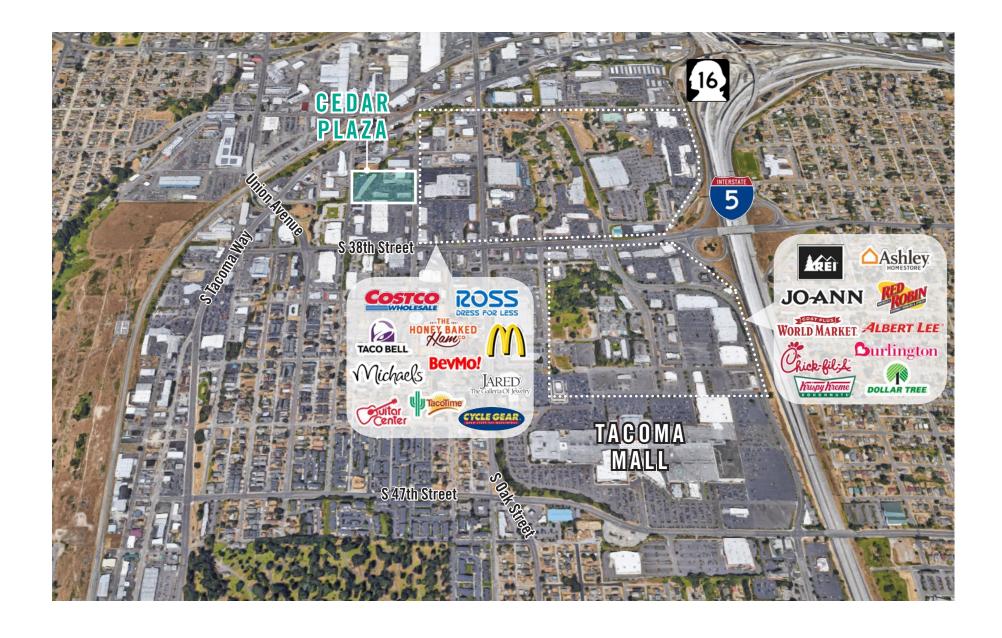

#### PROPERTY DETAILS:

- Minutes from Tacoma Mall and retail/restaurant amenities
- Neighboring anchor retailers include: Ross, Guitar Center,
   Michael's, McDonald's, Costco, and more
- Ample parking
- Quick access to I-5 and Highway-16
- Pylon signage available

#### **LOCATION MAP**