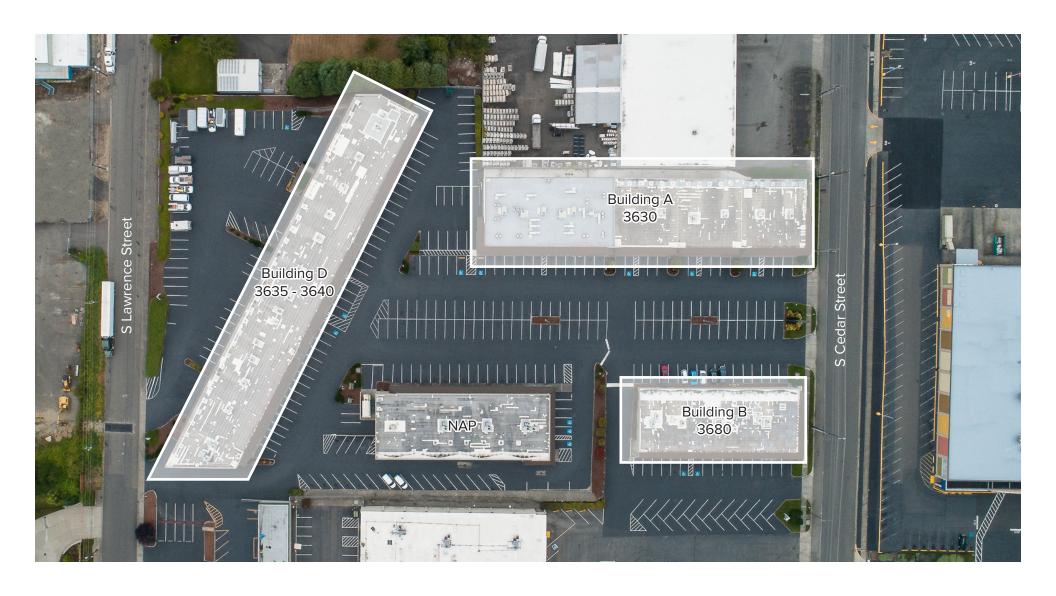

## CEDAR PLAZA, Building D

3640 S Cedar Street / 3635 S Lawrence Street, Tacoma, WA 98409

#### SITE PLAN