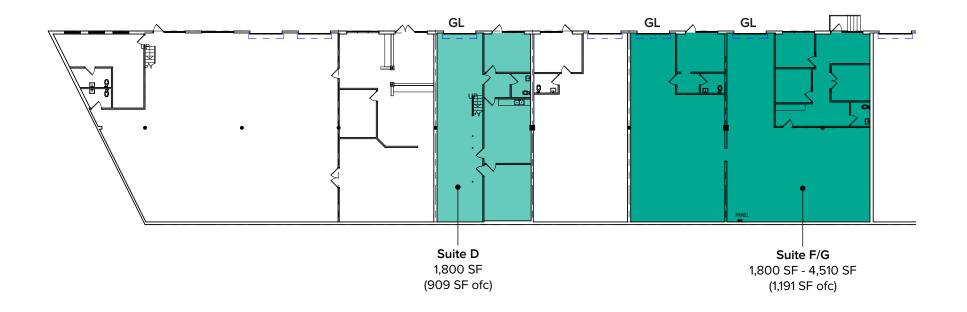

## BUILDING D (3635) LOWER LEVEL FLOOR PLAN

| Suite | Square Feet                           | Rate              | Notes                                                                                                                                                 |
|-------|---------------------------------------|-------------------|-------------------------------------------------------------------------------------------------------------------------------------------------------|
| D     | 1,800 SF (909 SF ofc)                 | \$17.50/SF, Gross | Industrial space with open warehouse area, office area, mezzanine, 1 grade-level roll-up door, and 1 restroom. <b>Available 7/1/2022.</b>             |
| F/G   | 1,800 SF - 4,510 SF<br>(1,191 SF ofc) | \$17.50/SF, Gross | Industrial space with open warehouse area, office area, 2 grade-level roll-up doors, and 3 restrooms. Space is divisible. <b>Available 11/1/2022.</b> |