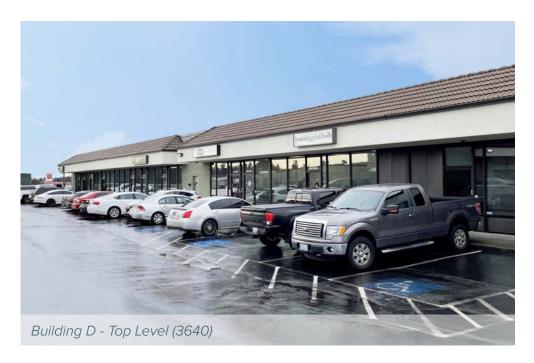

## BUILDING D (3640) TOP LEVEL FLOOR PLAN

| Suite | Square Feet | Rate              | Notes                                                                                                 |
|-------|-------------|-------------------|-------------------------------------------------------------------------------------------------------|
| M/O   | 2,427 SF    | \$21.00/SF, Gross | Retail/Office space with reception area, several private rooms, and 2 restrooms.  Available 3/1/2023. |
| U     | 1,800 SF    | \$21.00/SF, Gross | Retail/Office space with open work area, 2 private rooms, and 1 restroom.  Available 4/1/2023.        |