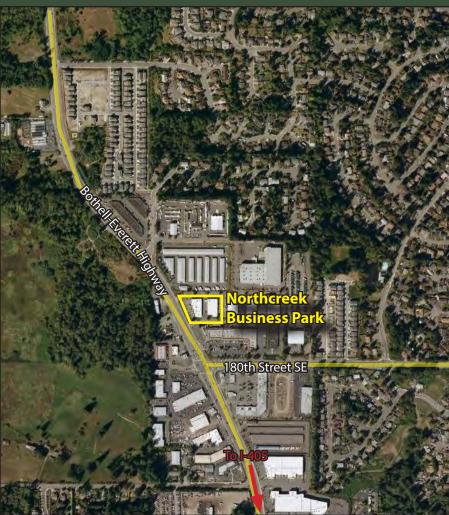

17901 Bothell-Everett Highway, Bothell, WA 98012

Rosen~Harbottle Commercial Real Estate | P.O. Box 5003 Bellevue, WA 98009-5003 phone: (425) 454-3030 fax: (425) 454-6705 | www.rosenharbottle.com

The information provided has been obtained from sources believed reliable. While we do not doubt its accuracy, we have not verified and make no guarantee, warranty or representation about it. It is your sole responsibility to independently confirm its accuracy and completeness.

17901 Bothell-Everett Highway, Bothell, WA 98012