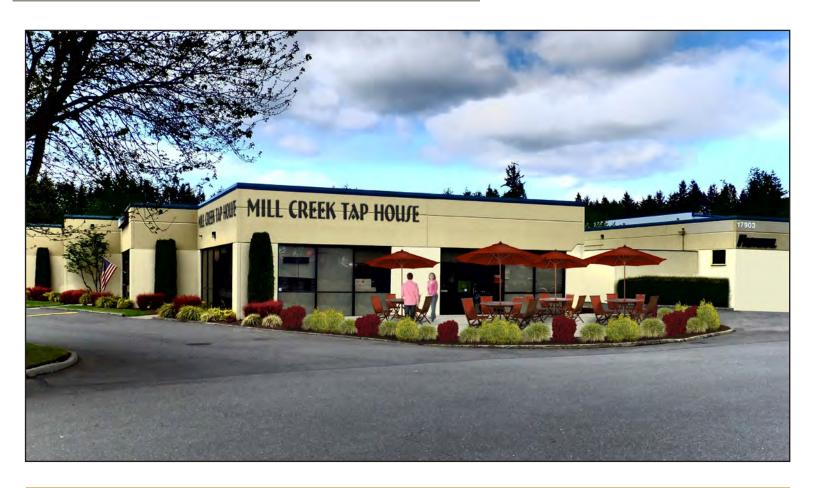

s believed reliable. While we do not doubt its accuracy, we have not verified and make no guarantee, warranty or representation about it. It is your sole responsibility to independently confirm its accuracy and completeness.

17901 Bothell-Everett Highway, Bothell, WA 98012





Rosen~Harbottle Commercial Real Estate | P.O. Box 5003 Bellevue, WA 98009-5003 phone: (425) 454-3030 fax: (425) 454-6705 | www.rosenharbottle.com

The information provided has been obtained from sources believed reliable. While we do not doubt its accuracy, we have not verified and make no guarantee, warranty or representation about it. It is your sole responsibility to independently confirm its accuracy and completeness.

17901 Bothell-Everett Highway, Bothell, WA 98012

#### **Patio Rendering for South Endcap**



For more information, contact:

#### **ROSEN~HARBOTTLE COMMERCIAL REAL ESTATE**

**Brian Stewart** 

(425) 289-2222 brians@rosenharbottle.com

www.rosenharbottle.com

Rosen~Harbottle Commercial Real Estate | P.O. Box 5003 Bellevue, WA 98009-5003 phone: (425) 454-3030 fax: (425) 454-6705 | www.rosenharbottle.com

17901 Bothell-Everett Highway, Bothell, WA 98012





For more information, contact:

ROSEN~HARBOTTLE
COMMERCIAL REAL ESTATE

**Brian Stewart** 

(425) 289-2222 brians@rosenharbottle.com

www.rosenharbottle.com



Rosen~Harbottle Commercial Real Estate | P.O. Box 5003 Bellevue, WA 98009-5003 phone: (425) 454-3030 fax: (425) 454-6705 | www.rosenharbottle.com