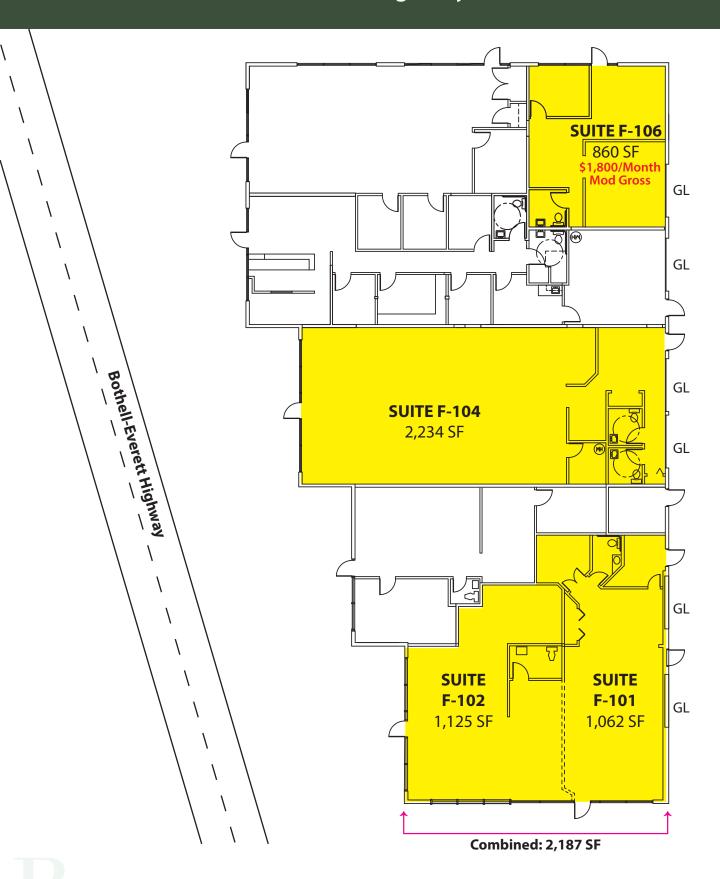

#### **FEATURES:**

Exposure to Bothell-Everett Highway

860 SF - 2,234 SF Available

- Monument & Pylon Sigagne Available
- High-Image, Ample Glass
- Quality Concrete-Tilt, High-Tech Building
- Grade-Level Loading
- NNN Expenses: \$6.58 / SF

17901 Bothell-Everett Highway, Bothell, WA 98012