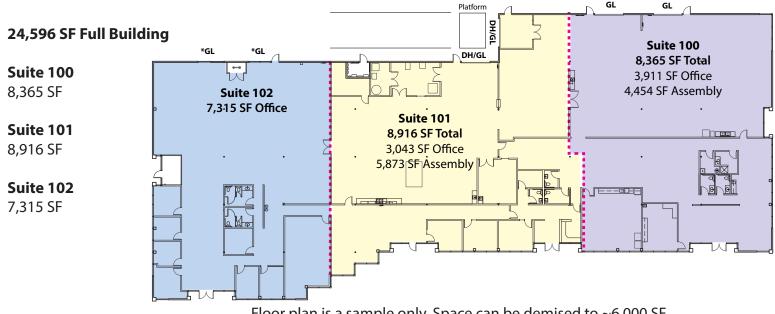

#### **Building 2**

Floor plan is a sample only. Space can be demised to ~6,000 SF