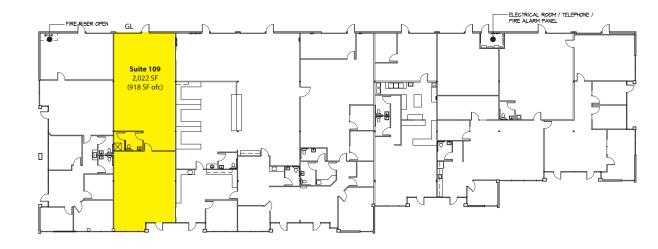

#### **Building 6**

**Suite 109** 2,022 SF (918 SF ofc)

Rosen~Harbottle Commercial Real Estate | P.O. Box 5003 Bellevue, WA 98009-5003 phone: (425) 454-3030 fax: (425) 454-6705 | www.rosenharbottle.com

11810-11824 North Creek Parkway N, Bothell, WA 98011