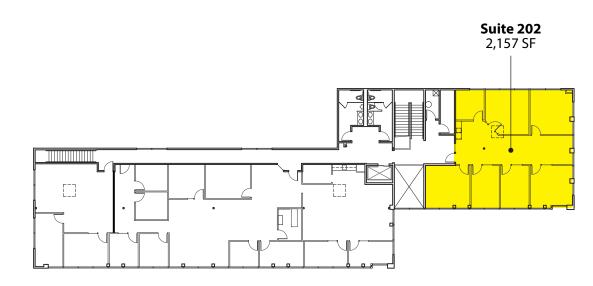

| 9,800 SF - 21,500 SF    | Now       |
| Full building available; office build out. Contiguous with Bldg 2 for 46,096 SF total.          |                         |           |
| 6-109                                                                                           | 2,022 SF (918 SF ofc)   | Now       |
| Open office, insulated warehouse with HVAC and improved lighting throughout, 1 RR + shower.     |                         |           |

#### **Building 1**

Suite 104

4,767 SF (3,075 SF ofc)



#### Rosen~Harbottle Commercial Real Estate | P.O. Box 5003 Bellevue, WA 98009-5003 phone: (425) 454-3030 fax: (425) 454-6705 | www.rosenharbottle.com

11810-11824 North Creek Parkway N, Bothell, WA 98011

#### **Building 1**

**Suite 202** 2,157 SF



#### **Building 6**

**Suite 109** 2,022 SF (918 SF ofc)



Rosen~Harbottle Commercial Real Estate | P.O. Box 5003 Bellevue, WA 98009-5003 phone: (425) 454-3030 fax: (425) 454-6705 | www.rosenharbottle.com

11810-11824 North Creek Parkway N, Bothell, WA 98011

### **BUILDINGS 2 AND 4 CAN BE LEASED TOGETHER FOR 46,096 SF TOTAL**

#### **Building 2**



Floor plan is a sample only. Space can be demised to ~6,000 SF

#### **Building 4**

### 21,500 SF Full Building Suite 101 9,800 SF Suite 100 11,700 SF Suite 100 11,700 SF Suite 101 9.800 SF

#### Rosen~Harbottle Commercial Real Estate | P.O. Box 5003 Bellevue, WA 98009-5003 phone: (425) 454-3030 fax: (425) 454-6705 | www.rosenharbottle.com

11810-11824 North Creek Parkway N, Bothell, WA 98011



#### **Corporate Neighbors**

- 1. AT&T
- 2.