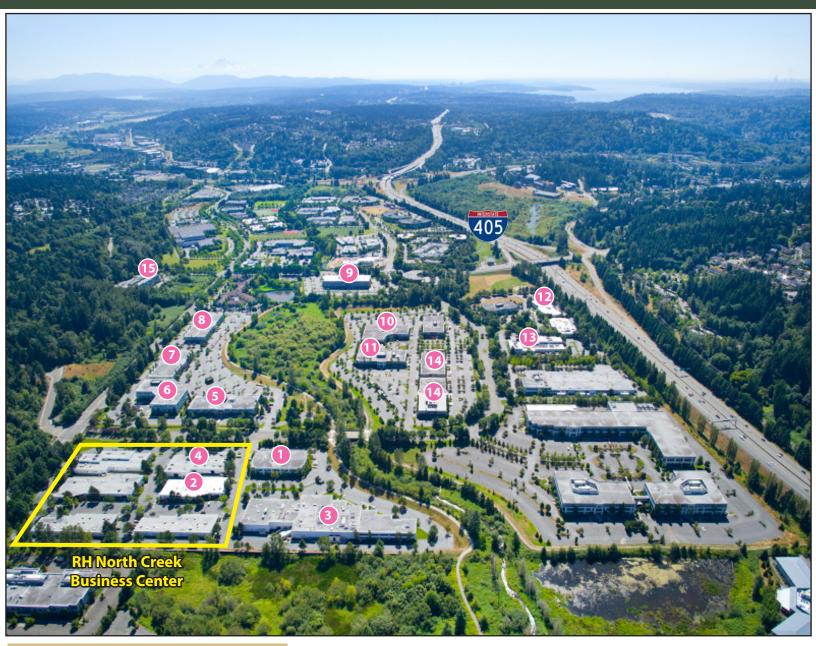

#### **Corporate Neighbors**

- 1. AT&T
- 2. General Dynamics
- 3. Valeant Pharmaceuticals
- 4. AMEC
- 5. Google

- 6. AT&T
- 7. United Healthcare Services
- 8. Progressive, Banner Bank
- 9. Vertafore
- 10. State Farm

- 11. Talentwise
- 12. Tetra Tech
- 13. T-Mobile
- 14. Puget Sound Energy
- 15. HUB International

Rosen~Harbottle Commercial Real Estate | P.O. Box 5003 Bellevue, WA 98009-5003 phone: (425) 454-3030 fax: (425) 454-6705 | www.rosenharbottle.com