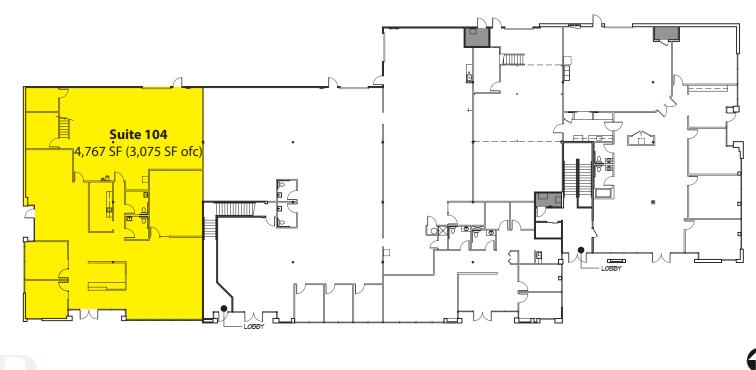

| ~6,000 SF - 24,596 SF   | Now       |
| Tech/assembly: HVAC throughout & versatile loading. Contiguous with Bldg 4 for 46,096 SF total. |                         |           |
| 4-100                                                                                           | 9,800 SF - 21,500 SF    | Now       |
| Full building available; office build out. Contiguous with Bldg 2 for 46,096 SF total.          |                         |           |
| 6-109                                                                                           | 2,022 SF (918 SF ofc)   | Now       |
| Open office, insulated warehouse with HVAC and improved lighting throughout, 1 RR + shower.     |                         |           |

#### **Building 1**

Suite 104

4,767 SF (3,075 SF ofc)



#### Rosen~Harbottle Commercial Real Estate | P.O. Box 5003 Bellevue, WA 98009-5003 phone: (425) 454-3030 fax: (425) 454-6705 | www.rosenharbottle.com

11810-11824 North Creek Parkway N, Bothell, WA 98011

#### **Building 1**

**Suite 202** 2,157 SF



#### **Building 6**

**Suite 109** 2,022 SF (918 SF ofc)



Rosen~Harbottle Commercial Real Estate | P.O. Box 5003 Bellevue, WA 98009-5003 phone: (425) 454-3030 fax: (425) 454-6705 | www.rosenharbottle.com

11810-11824 North Creek Parkway N, Bothell, WA 98011

### **BUILDINGS 2 AND 4 CAN BE LEASED TOGETHER FOR 46,096 SF TOTAL**

#### **Building 2**



Floor plan is a sample only. Space can be demised to ~6,000 SF

#### **Building 4**

### 21,500 SF Full Building Suite 101 9,800 SF Suite 100 11,700 SF Suite 100 11,700 SF Suite 101 9.800 SF