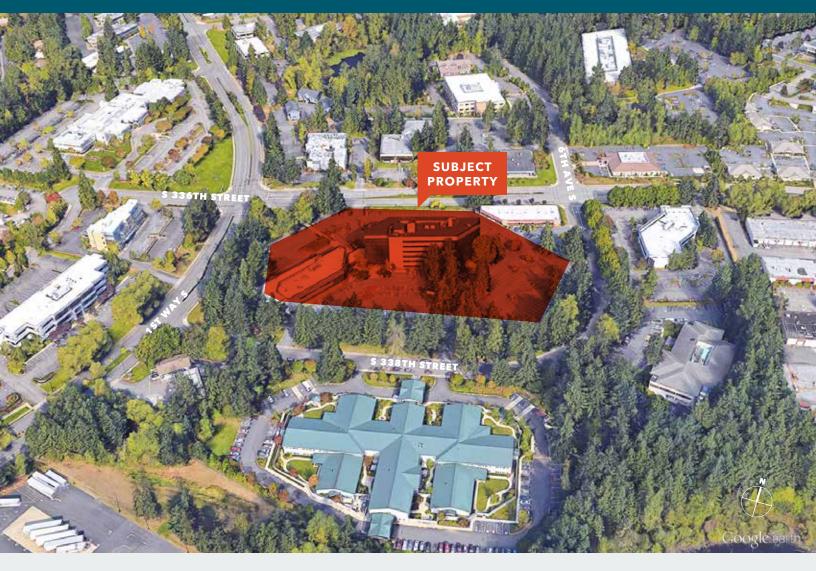

**LOCATED** on the corner of 336th & 1st, the hub of West Campus Office

ACCESS easy access to Hwy 18, Hwy 99 and I-5

WILL FRAME
253.722.1412
will.frame@kidder.com

MARK CLIREHUGH, SIOR, CCIM 253.722.1416 mark.clirehugh@kidder.com DREW FRAME 253.722.1433 drew.frame@kidder.com

501 & 505 S 336TH ST, FEDERAL WAY, WA