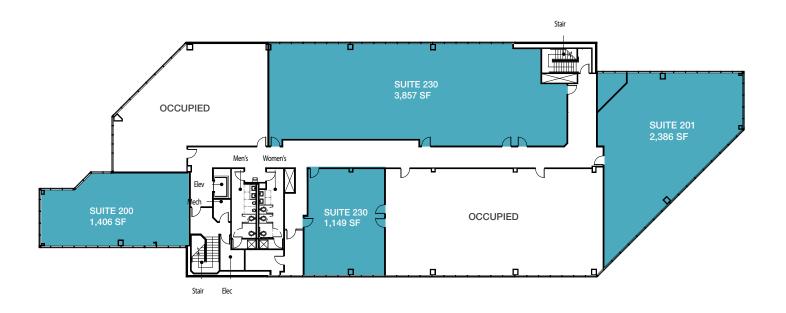

## Fountain Plaza II - Second Floor

#### **BUILDING II AVAILABLE SPACE**

| Suite | SF       | Features           | Available |
|-------|----------|--------------------|-----------|
| 200   | 1,406 SF | 2nd floor location | NOW       |
| 201   | 2,386 SF | 2nd floor location | NOW       |
| 203   | 3,857 SF | 2nd floor location | NOW       |
| 230   | 1,149 SF | 2nd floor location | NOW       |