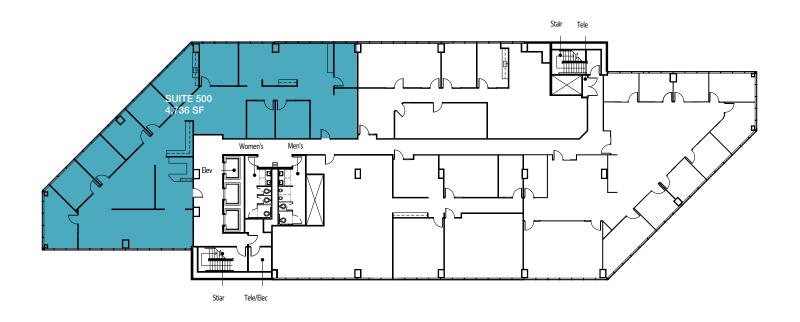

## Fountain Plaza I - Fifth Floor

#### **BUILDING I AVAILABLE SPACE**

| Suite | SF       | Features           | Available |
|-------|----------|--------------------|-----------|
| 325   | 2,646 SF | 3rd floor location | NOW       |
|       |          |                    |           |
| 500   | 4,736 SF | 5th floor location | 09.2020   |