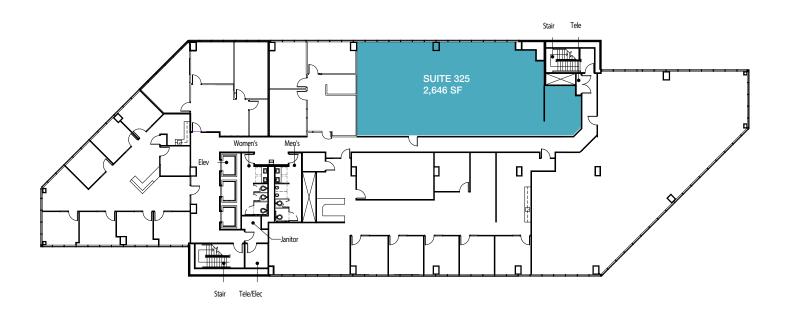

## Fountain Plaza I - Third Floor

#### **BUILDING I AVAILABLE SPACE**

| Suite | SF       | Features           | Available |
|-------|----------|--------------------|-----------|
| 325   | 2,646 SF | 3rd floor location | NOW       |
| 500   | 4,736 SF | 5th floor location | 09.2020   |
| 610   | 2,176 SF | 6th floor location | NOW       |