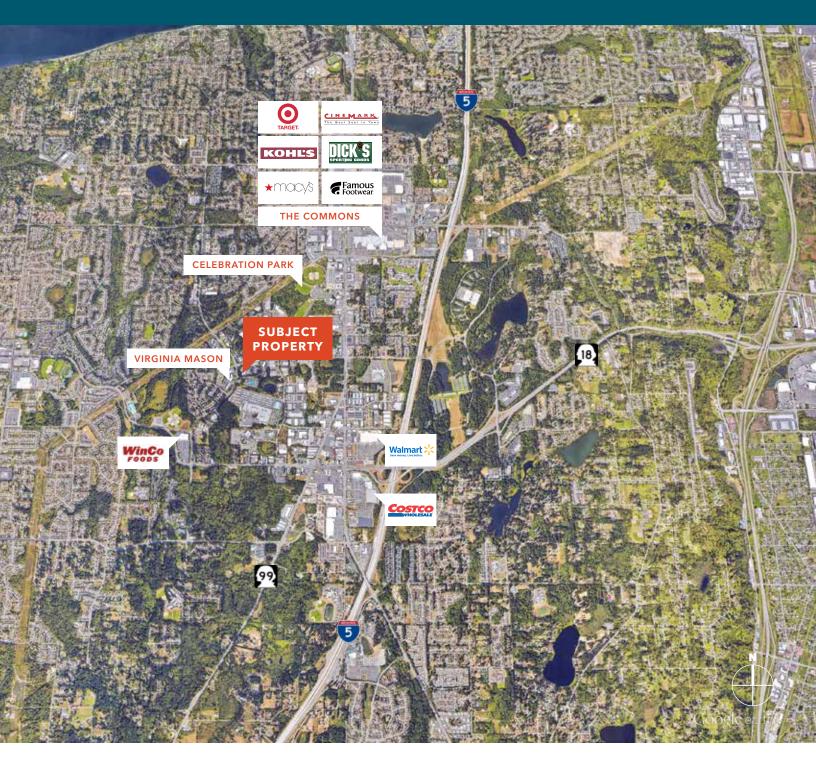

**LOCATED** on the corner of 336th & 1st, the hub of West Campus Office

ACCESS easy access to Hwy 18, Hwy 99 and I-5

WILL FRAME
253.722.1412
will.frame@kidder.com

MARK CLIREHUGH, SIOR, CCIM 253.722.1416 mark.clirehugh@kidder.com DREW FRAME 253.722.1433 drew.frame@kidder.com