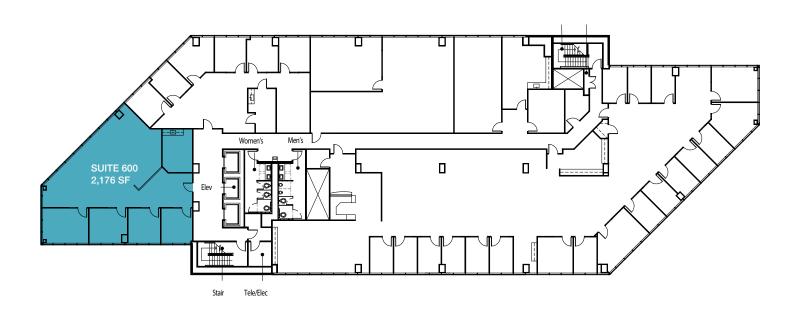

## Fountain Plaza I - Sixth Floor

#### **BUILDING I AVAILABLE SPACE**

| 610   | 2,176 SF | 6th floor location | NOW       |
|-------|----------|--------------------|-----------|
| 500   | 4,736 SF | 5th floor location | 09.2020   |
| 325   | 2,646 SF | 3rd floor location | NOW       |
| Suite | SF       | Features           | Available |