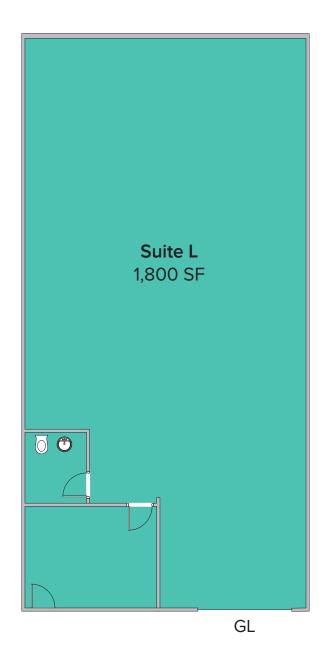

# BUILDING D (3635)

#### **SUITE L FEATURES**

- Industrial Space
- Available with 30 days' notice
- 1,800 SF
- \$16.00/SF, Gross
- Open warehouse area
- 1 Grade-level roll-up door
- 1 restroom