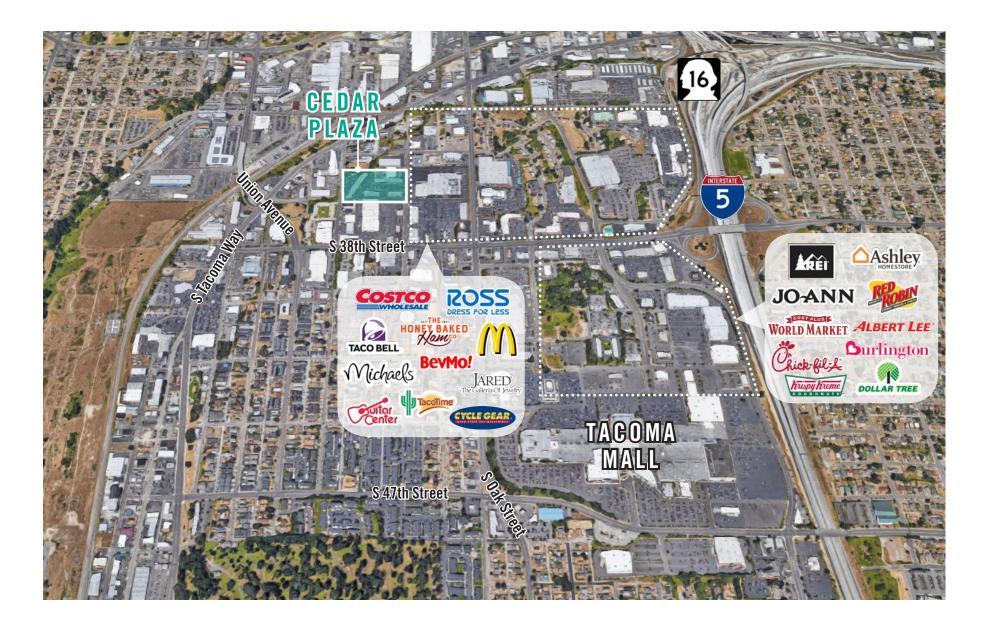

#### **PROPERTY DETAILS:**

- Minutes from Tacoma Mall and retail/restaurant amenities
- Neighboring anchor retailers include: Ross, Guitar Center,

Michael's, McDonald's, Costco, and more

- Ample parking
- Quick access to I-5 and Highway-16
- Pylon signage available

### **LOCATION MAP**