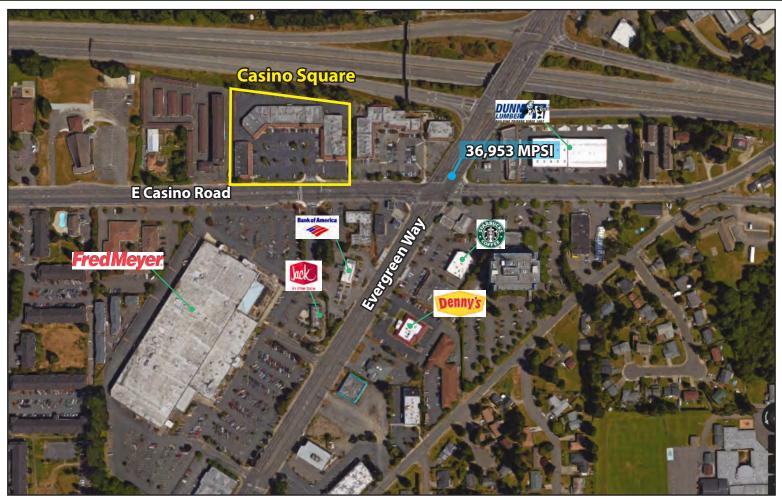

## **FEATURES:**

- · Across the Street from Fred Meyer
- Fully-Improved, 7,424 SF Restaurant Space Available
  - Ready for New Operator
- 1 Block from High-Traffic Intersection of Evergreen Way
- Abundant Parking
- Storefront & Street Signage