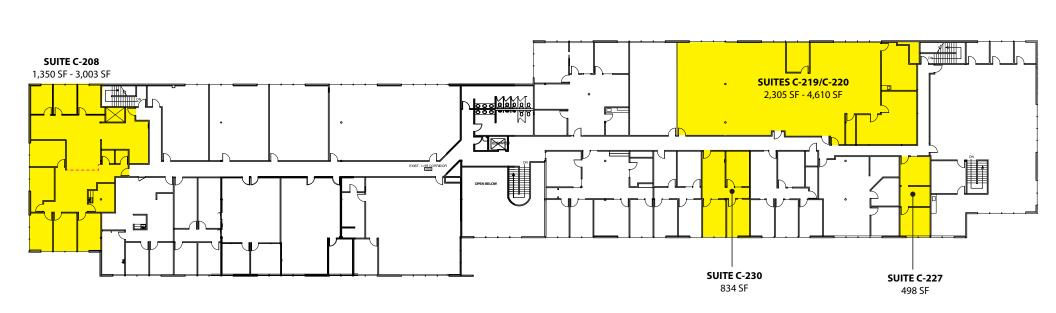

# **KENT BUSINESS CAMPUS**

841 N Central Avenue, Kent, WA 98032

**Building C - Second Floor** 

## 498 SF - 4,610 SF Available