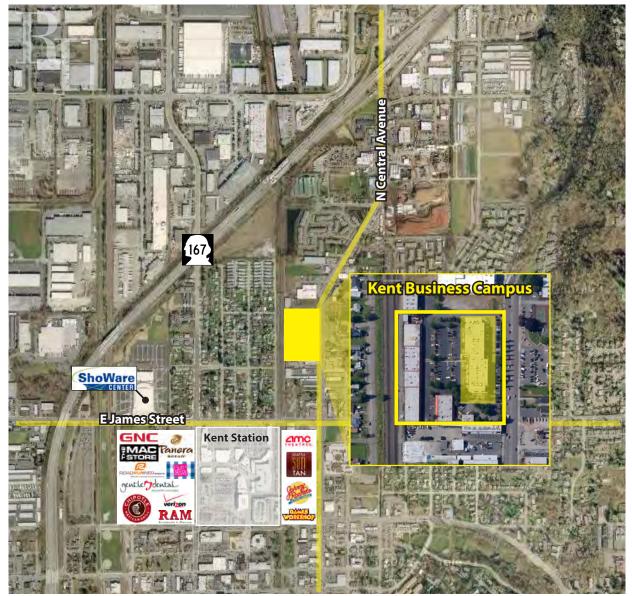

### **FEATURES:**

- Frontage on N Central Avenue
- New Lobby Renovation & Exterior Paint Complete
- Quick Access to SR 167, SR 516 & Downtown Kent
- Three Blocks from Kent Station & Retail Amenities
- On-Site Amenities: Nail Salon & Teriyaki Restaurant
- Concrete, Steel & Glass Construction