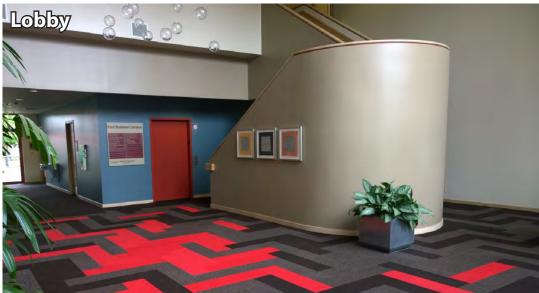

### **FEATURES:**

- Frontage on N Central Avenue
- New Lobby Renovation & Exterior Paint Complete
- Quick Access to SR 167, SR 516 & Downtown Kent
- Three Blocks from Kent Station & Retail Amenities
- On-Site Amenities: Nail Salon & Teriyaki Restaurant
- Concrete, Steel & Glass Construction