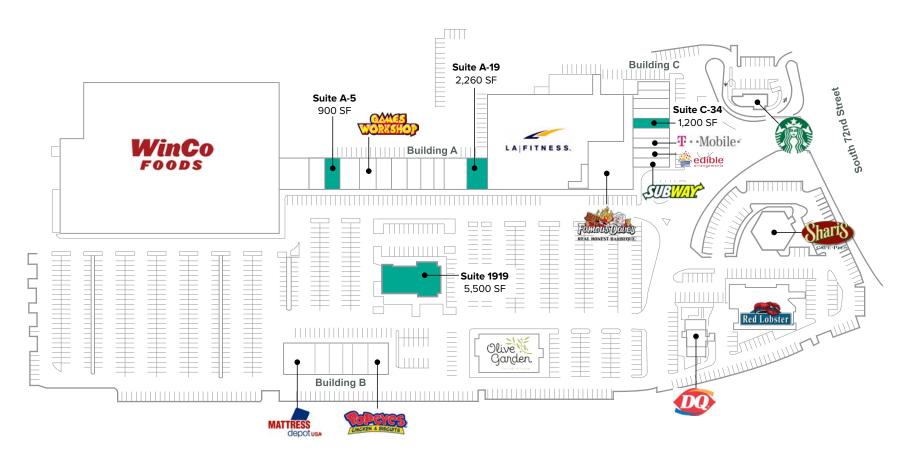

### SITE PLAN

| Suite | Square Feet | Rate            | Available | Notes                                                                  |
|-------|-------------|-----------------|-----------|------------------------------------------------------------------------|
| A-5   | 900 SF      | \$33.00/SF, NNN | Now       | Ideal Retail Space for Wireless Cell Phone Businesses.                 |
| A-19  | 2,260 SF    | \$33.00/SF, NNN | Now       | Restaurant Space with Fully Built-Out Kitchen. Adjacent to LA Fitness. |
| C-34  | 1,200 SF    | \$33.00/SF, NNN | Now       | Former Salon Space located across from Starbucks.                      |
| 1919  | 5,500 SF    | Call Agent      | Now       | Stand-alone Pad Site. Currently Applebee's Restaurant Space.           |