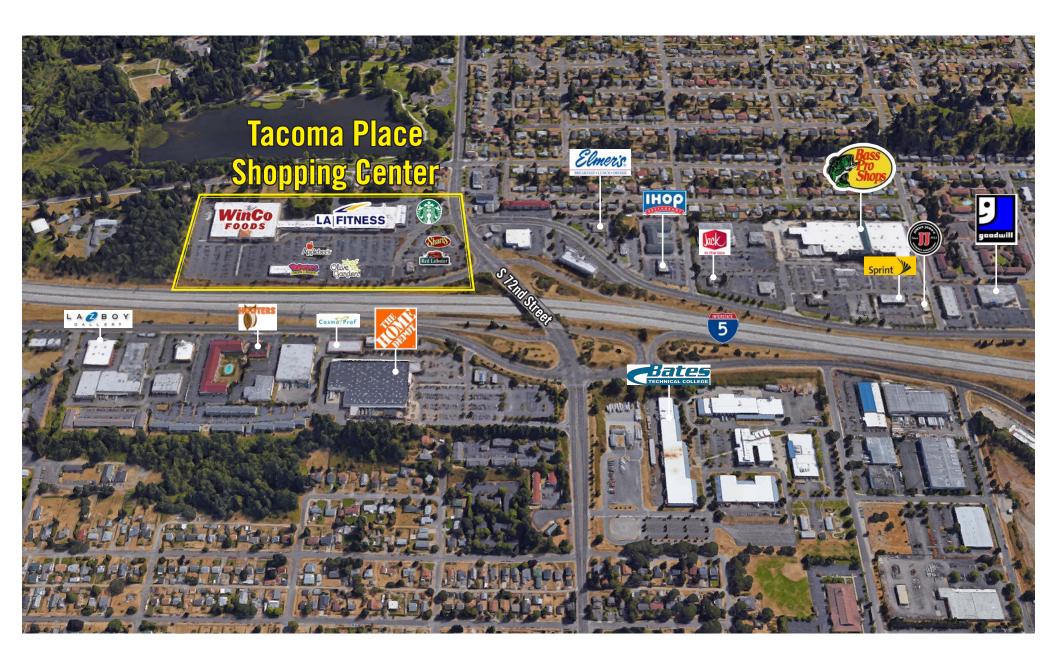

SITE PLAN

| Suite | Square Feet | Rate            | Available | Notes                                                                  |
|-------|-------------|-----------------|-----------|------------------------------------------------------------------------|
| A-5   | 900 SF      | \$33.00/SF, NNN | Now       | Ideal Retail Space for Wireless Cell Phone Businesses.                 |
| A-19  | 2,260 SF    | \$33.00/SF, NNN | Now       | Restaurant Space with Fully Built-Out Kitchen. Adjacent to LA Fitness. |
| C-34  | 1,200 SF    | \$33.00/SF, NNN | Now       | Former Salon Space located across from Starbucks.                      |
| 1919  | 5,500 SF    | Call Agent      | Now       | Stand-alone Pad Site. Currently Applebee's Restaurant Space.           |





## **LOCATION MAP**