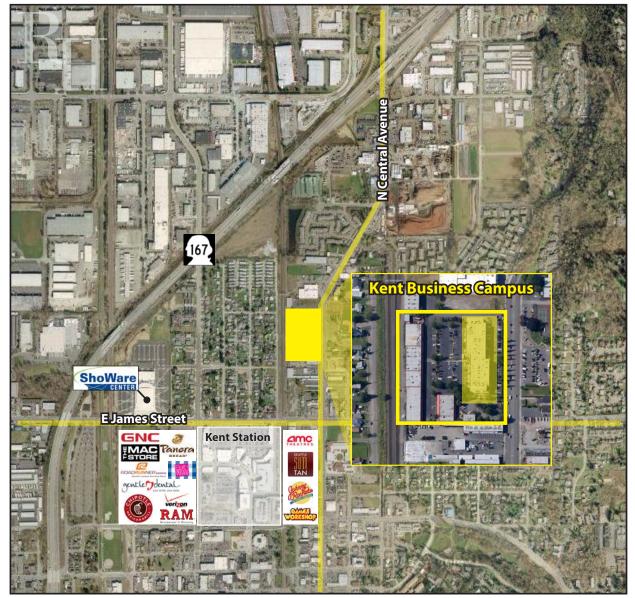

# KENT BUSINESS CAMPUS

841 N Central Avenue, Kent, WA 98032

Rosen-Harbottle Commercial Real Estate | P.O. Box 5003 Bellevue, WA 98009-5003 phone: (425) 454-3030 fax: (425) 454-6705 | www.rosenharbottle.com

## **Office/Tech or Retail Space** ~3,000 SF - 7,237 SF

FEATURES:

- •\$18.00/SF, NNN
- TI Available
- Custom Suite Sizes Ready for Build Out
- Prominent Signage on N Central Avenue
- Quick Access to SR 167, SR 516 & Downtown Kent
- New Lobby Renovation & Exterior Paint
- Concrete, Steel & Glass Construction