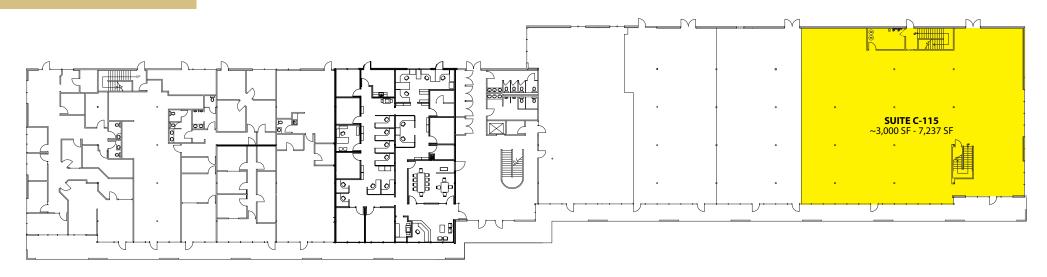

## **KENT BUSINESS CAMPUS** 841 N Central Avenue, Kent, WA 98032

**Building C - First Floor** 

Rosen~Harbottle Commercial Real Estate | P.O. Box 5003 Bellevue, WA 98009-5003 phone: (425) 454-3030 fax: (425) 454-6705 | www.rosenharbottle.com