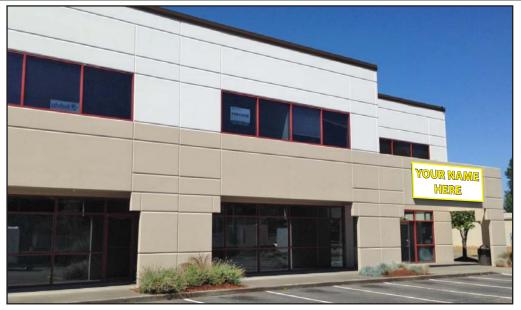

# KENT BUSINESS CAMPUS

841 N Central Avenue, Kent, WA 98032

Rosen-Harbottle Commercial Real Estate | P.O. Box 5003 Bellevue, WA 98009-5003 phone: (425) 454-3030 fax: (425) 454-6705 | www.rosenharbottle.com

## **Office/Tech or Retail Space** ~3,000 SF - 7,237 SF

FEATURES:

- •\$18.00/SF, NNN
- TI Available
- Custom Suite Sizes Ready for Build Out
- Prominent Signage on N Central Avenue
- Quick Access to SR 167, SR 516 & Downtown Kent
- New Lobby Renovation & Exterior Paint
- Concrete, Steel & Glass Construction