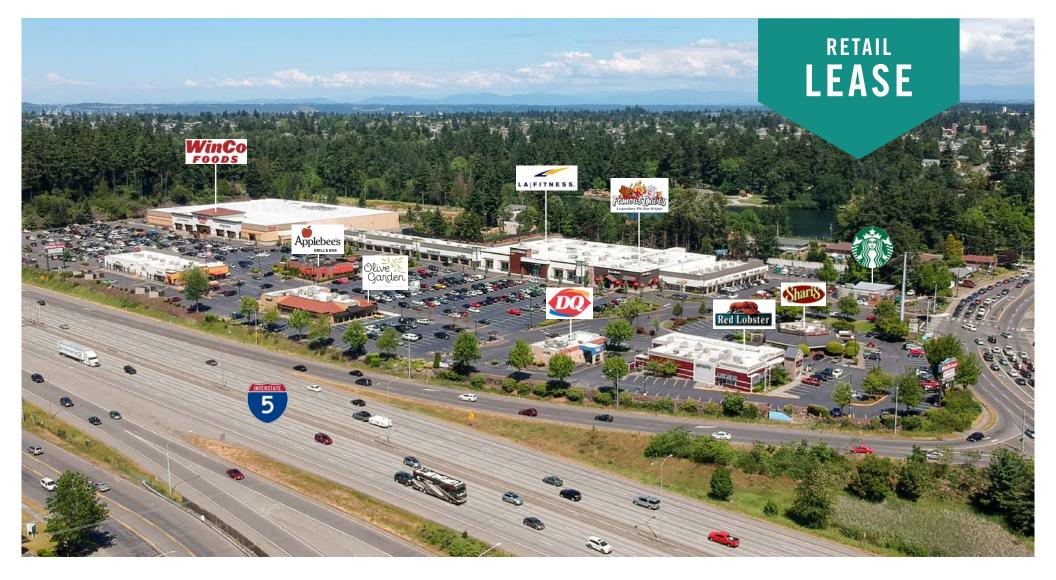

# TACOMA PLACE SHOPPING CENTER

1901 S 72nd Street | Tacoma, WA

Jack Rosen

425.289.2221 jack@rosenharbottle.com

# NEW REDUCED RATE: RETAIL AND RESTAURANT WITH I-5 VISIBILITY

1,491 SF - 3,000 SF Available \$33.00/SF, NNN

#### **FEATURES:**

- WinCo Anchored Regional Power Center
- New Anchor Tenant LA Fitness
- Immediately off of I-5 (Exit 129-S 72nd Street)
- Densely Populated with National Tenants: Starbuck's,
  Famous Dave's BBQ, Olive Garden, Red Lobster, T-Mobile
  & Applebee's

# **LOCATION MAP**