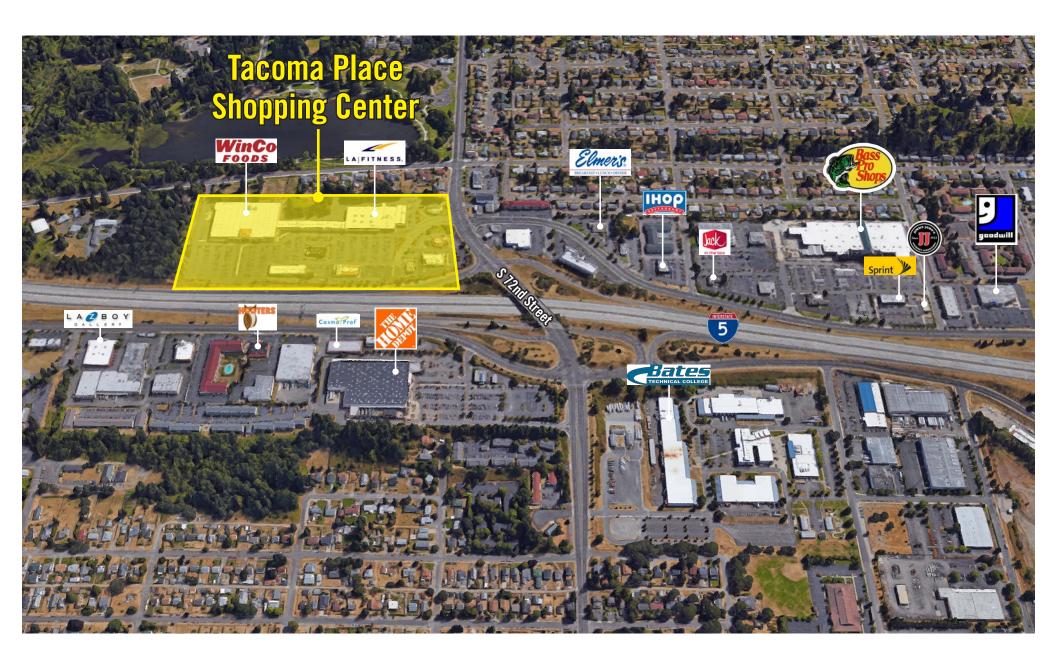

# TACOMA PLACE SHOPPING CENTER

1901 S 72nd Street | Tacoma, WA

Jack Rosen

425.289.2221 jack@rosenharbottle.com

#### **FEATURES:**

- WinCo Anchored Regional Power Center
- New Anchor Tenant LA Fitness
- Immediately off of I-5 (Exit 129-S 72nd Street)
- Densely Populated with National Tenants: Starbuck's,
  Famous Dave's BBQ, Olive Garden, Red Lobster, T-Mobile
  & Applebee's

# **LOCATION MAP**