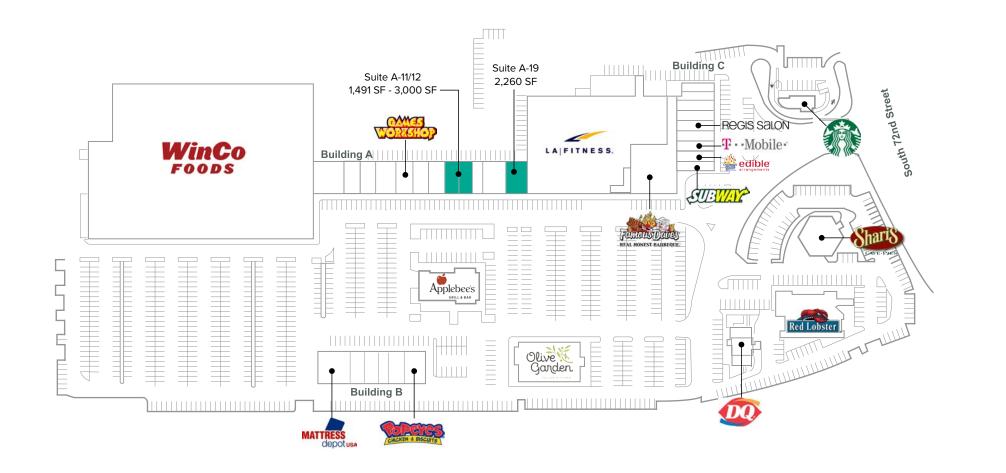

### SITE PLAN

| Suite   | Square Feet         | Rate            | Available       | Notes                                                                                   |
|---------|---------------------|-----------------|-----------------|-----------------------------------------------------------------------------------------|
| A-11/12 | 1,491 SF - 3,000 SF | \$33.00/SF, NNN | 8/1/2020        | Retail space includes Two Private Offices, Breakroom, and Kitchenette. Divisible space. |
| A-19    | 2,260 SF            | \$33.00/SF, NNN | 30 Days' Notice | Restaurant Space with Fully Built-Out Kitchen. Adjacent to LA Fitness.                  |