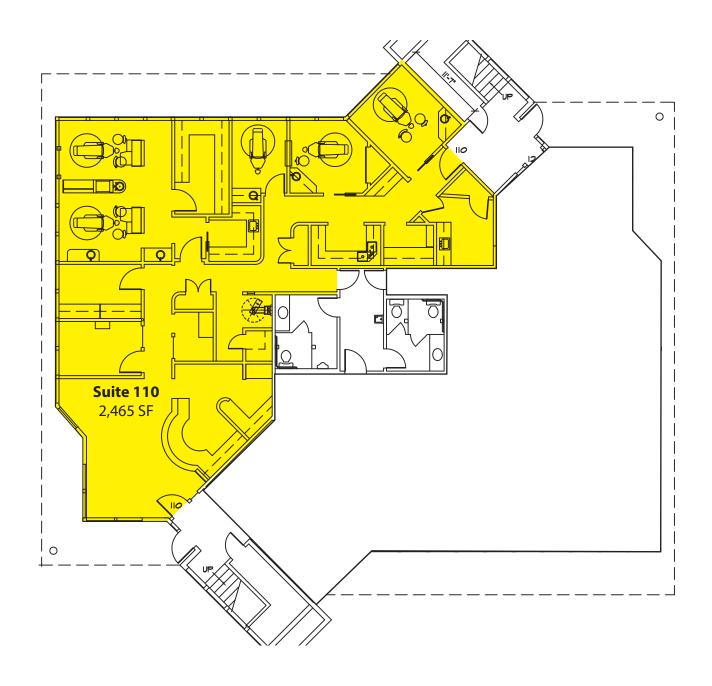

### **Building B - First Floor**

SUITE SF

Suite 110 2,465 SF

Notes: Former oral surgeon space with full build-out throughout.