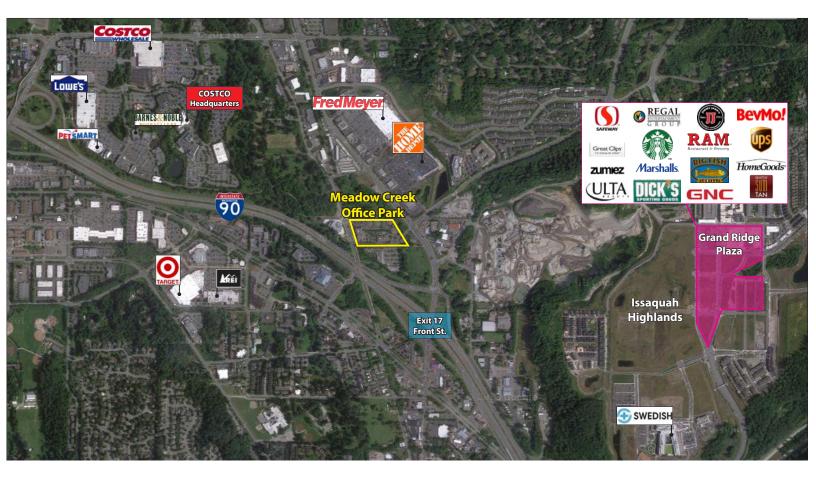

# **MEADOW CREEK OFFICE PARK**

22500-22619 SE 64th Place, Issaquah, WA 98027

#### **FEATURES:**

- Minutes from Costco Headquarters
- Class A Finishes
- Amazing Location off I-90 at Front St./E Lake Sammamish Pkwy
- Nearby Amenities Include Retailers, Grocers, Restaurants, Hospital & Parks
- Private Balcony & Free Surface Parking
- Park-Like, Campus Setting