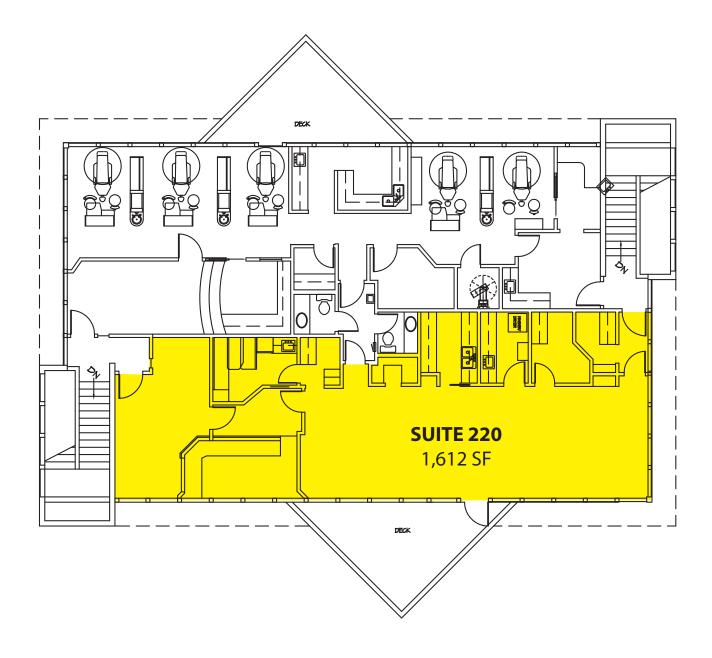

### **Building B - Second Floor**

SUITE SF
Suite 220 1,612 SF

Notes: Full dental build-out. Air compressors also available. Previous tenant had 5 chairs in place.

Rosen~Harbottle Commercial Real Estate | P.O. Box 5003 Bellevue, WA 98009-5003 phone: (425) 454-3030 fax: (425) 454-6705 | www.rosenharbottle.com