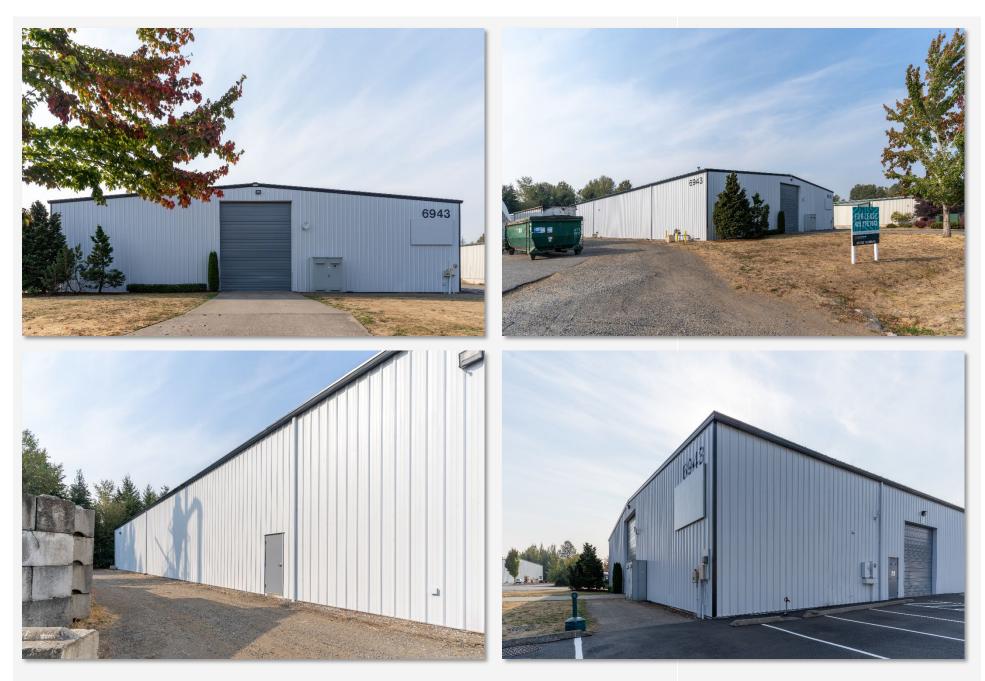

e as small as 12,805 SF.

**Parking & Turnaround**– 7 marked Parking spaces, ample room for truck maneuverability.

**Flexible Docking –** Warehouse offers a mix of 4 Grade-level (2 oversized & 2 standard) & 4 covered Dock-high doors.

Insulated – Warehouse is fully insulated.

Clear Span Warehouse - with 20 ft. Eave height.

Office – 320 SF (Two Offices + Restroom).



**Address:** 6943 Salashan Parkway, Ferndale, WA 98248

APN: 3902061181070000

Total Building SF: 25,862

Site Area: 1.54 Acres (67,082 SF)

Year Built: 2002

Market: Ferndale



6943 SALASHAN PKWY

#### **FLOOR PLAN**

AS-BUILT





#### **SITE AERIAL**





# **PROPERTY PHOTOS**

#### **AERIAL PHOTOS**



6943 SALASHAN PKWY

AERIAL PHOTOS • PAGE 7

#### **EXTERIOR PHOTOS**



6943 SALASHAN PKWY

#### **EXTERIOR PHOTOS**



6943 SALASHAN PKWY

#### **INTERIOR PHOTOS**



6943 SALASHAN PKWY

### **INTERIOR PHOTOS**



6943 SALASHAN PKWY



#### FOR MORE INFORMATION PLEASE CONTACT:

TRACY CARPENTER GAGE COMMERCIAL REAL ESTATE, LLC. BROKER/OWNER 360.303.2608 TRACY@GAGECRE.COM

GREG MARTINEAU, CCIM GAGE COMMERCIAL REAL ESTATE, LLC. BROKER/OWNER 360.820.4645 GREG@GAGECRE.COM