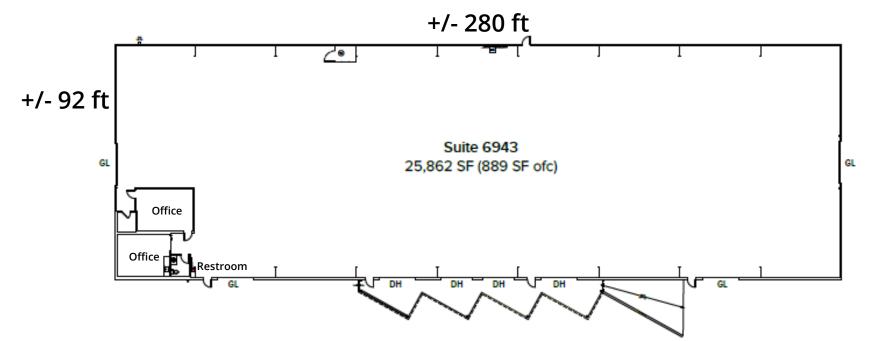

Sprinklers - Warehouse is fully Sprinkled (Wet System).

Flexible Floor Plan- Warehouse is 25,862 SF, with the possibility to demise as small as 12,805 SF.

**Parking & Turnaround**– 7 marked Parking spaces, ample room for truck maneuverability.

**Flexible Docking –** Warehouse offers a mix of 4 Grade-level (2 oversized & 2 standard) & 4 covered Dock-high doors.

Insulated – Warehouse is fully insulated.

Clear Span Warehouse - with 20 ft. Eave height.

Office – 320 SF (Two Offices + Restroom).

**Address:** 6943 Salashan Parkway, Ferndale, WA 98248

APN: 3902061181070000

Total Building SF: 25,862

Site Area: 1.54 Acres (67,082 SF)

Year Built: 2002

Market: Ferndale

#### **FLOOR PLAN**

AS-BUILT