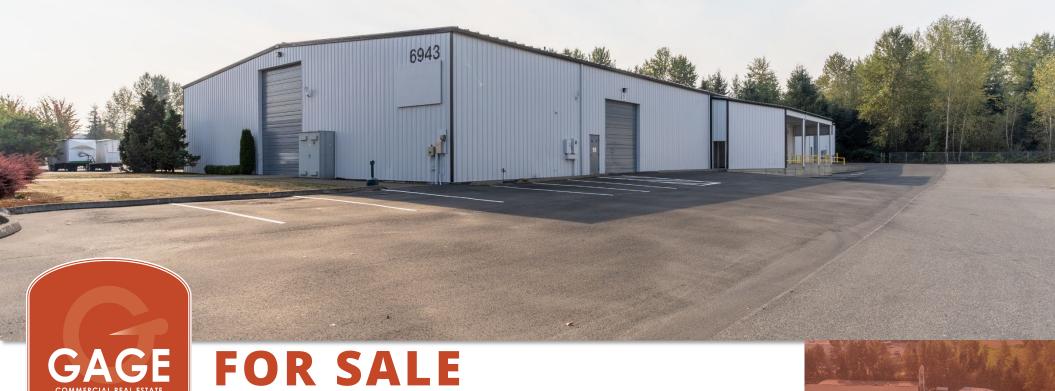

## LARGE CLEAR-SPAN WAREHOUSE

6943 Salashan Pkwy, Ferndale WA 98248

### FOR SALE \$4,008,610

- 25,862 TOTAL SF
- 4 GRADE-LEVEL & 4 DOCK-HIGH DOORS (COVERED LOADING DOCKS)
- FULLY INSULATED
- 1,000- AMP 480V 3-PHASE POWER

FOR MORE INFORMATION PLEASE CONTACT:

GREG MARTINEAU (360) 820 – 4645 GREG@GAGECRE.COM

#### **EXTERIOR PHOTOS**

6943 SALASHAN PKWY