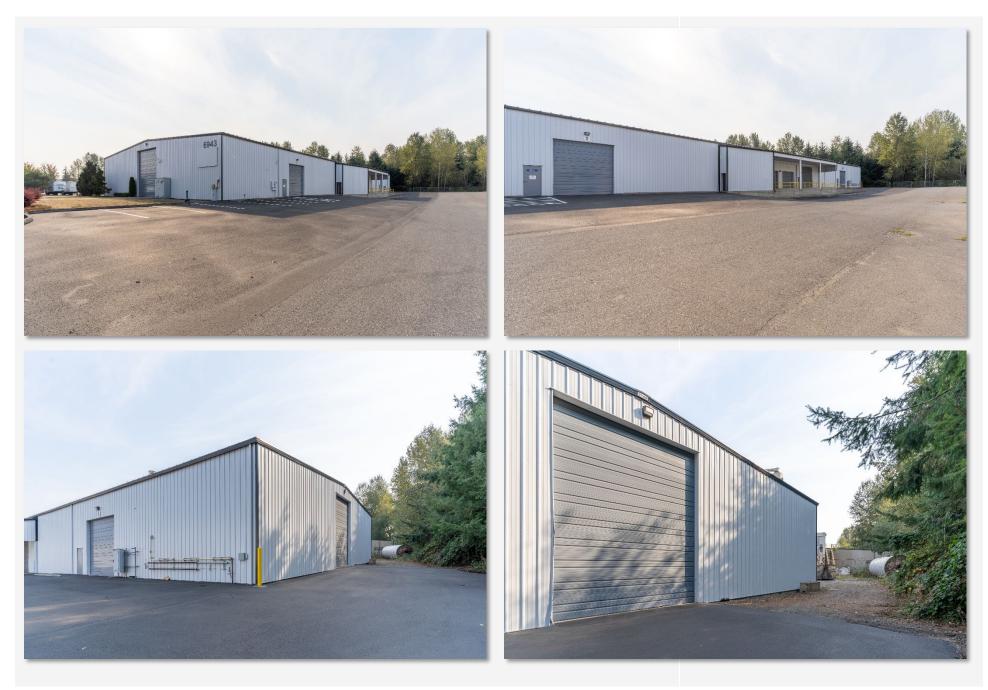

ouse is 25,862 SF, with the possibility to demise as small as 12,805 SF.

**Parking & Turnaround**– 7 marked Parking spaces, ample room for truck maneuverability.

**Flexible Docking –** Warehouse offers a mix of 4 Grade-level (2 oversized & 2 standard) & 4 covered Dock-high doors.

Insulated – Warehouse is fully insulated.

Clear Span Warehouse - with 20 ft. Eave height.

Office – 320 SF (Two Offices + Restroom).



**Address:** 6943 Salashan Parkway, Ferndale, WA 98248

APN: 3902061181070000

Total Building SF: 25,862

Site Area: 1.54 Acres (67,082 SF)

Year Built: 2002

Market: Ferndale



6943 SALASHAN PKWY

#### **FLOOR PLAN**

AS-BUILT





#### **SITE AERIAL**





# **PROPERTY PHOTOS**

#### **AERIAL PHOTOS**



6943 SALASHAN PKWY

AERIAL PHOTOS • PAGE 7

#### **EXTERIOR PHOTOS**



6943 SALASHAN PKWY

#### **EXTERIOR PHOTOS**



6943 SALASHAN PKWY

#### **INTERIOR PHOTOS**



6943 SALASHAN PKWY

### **INTERIOR PHOTOS**



6943 SALASHAN PKWY



#### FOR MORE INFORMATION PLEASE CONTACT:

TRACY CARPENTER GAGE COMMERCIAL REAL ESTATE, LLC. BROKER/OWNER 360.303.2608 TRACY@GAGECRE.COM

GREG MARTINEAU, CCIM GAGE COMMERCIAL REAL ESTATE, LLC. BROKER/OWNER 360.820.4645 GREG@GAGECRE.COM