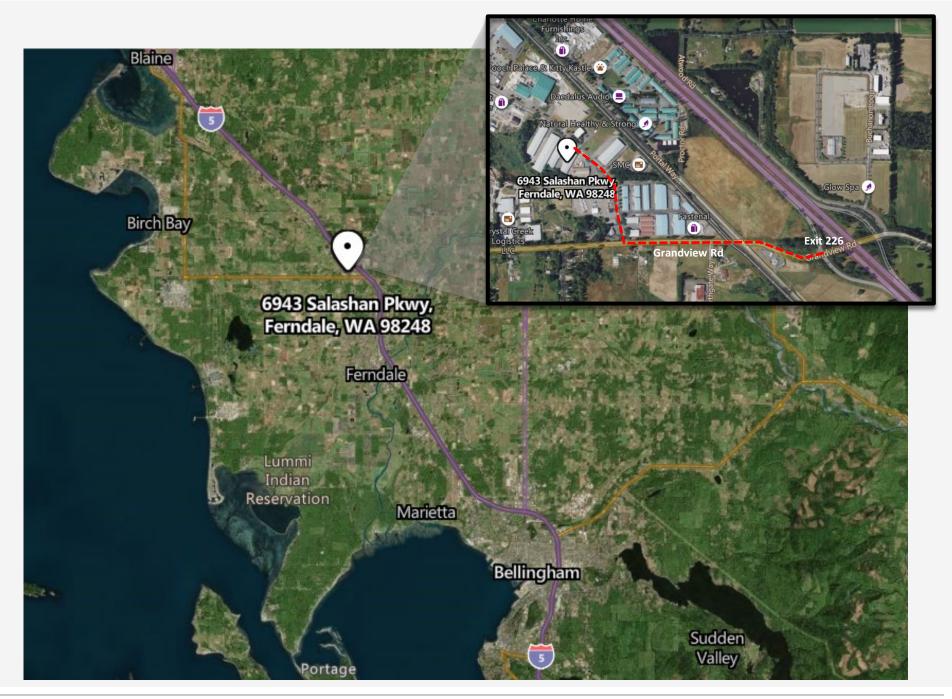

#### **PROPERTY HIGHLIGHTS**

**Central Location** – Centrally located in Whatcom County, and easily accessible from I-5 through exit 548. 6943 Salashan offers a strategic location for warehouse needs.

Power- 1,000 Amp, 480 Volt 3-Phase Power available.

Office – 320 SF (Two Offices + Restroom).

**Address:** 6943 Salashan Parkway, Ferndale, WA 98248

APN: 3902061181070000

Total Building SF: 25,862

Site Area: 1.54 Acres (67,082 SF)

Year Built: 2002

Market: Ferndale