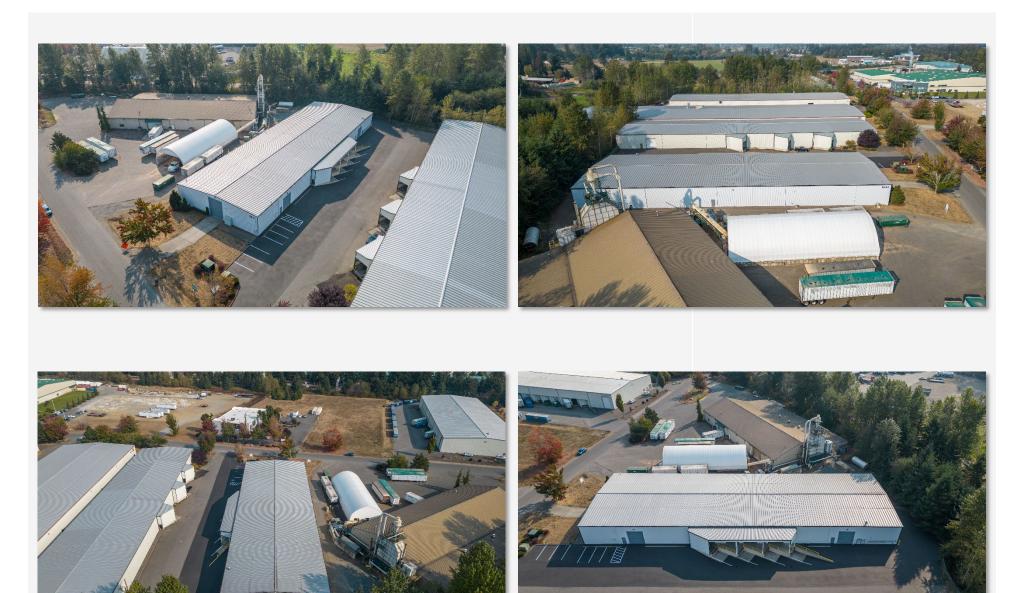

- Warehouse is fully Sprinkled (Wet System).

Flexible Floor Plan- Warehouse is 25,862 SF, with the possibility to demise as small as 12,805 SF.

**Parking & Turnaround**– 7 marked Parking spaces, ample room for truck maneuverability.

**Flexible Docking –** Warehouse offers a mix of 4 Grade-level (2 oversized & 2 standard) & 4 covered Dock-high doors.

Insulated – Warehouse is fully insulated.

Clear Span Warehouse - with 20 ft. Eave height.

Office – 320 SF (Two Offices + Restroom).



**Address:** 6943 Salashan Parkway, Ferndale, WA 98248

APN: 3902061181070000

Total Building SF: 25,862

Site Area: 1.54 Acres (67,082 SF)

Year Built: 2002

Market: Ferndale



6943 SALASHAN PKWY

#### **FLOOR PLAN**

AS-BUILT





#### **SITE AERIAL**





# **PROPERTY PHOTOS**

#### **AERIAL PHOTOS**



6943 SALASHAN PKWY

AERIAL PHOTOS • PAGE 7

#### **EXTERIOR PHOTOS**



6943 SALASHAN PKWY

#### **EXTERIOR PHOTOS**



6943 SALASHAN PKWY

#### **INTERIOR PHOTOS**



6943 SALASHAN PKWY

### **INTERIOR PHOTOS**



6943 SALASHAN PKWY



#### FOR MORE INFORMATION PLEASE CONTACT:

TRACY CARPENTER GAGE COMMERCIAL REAL ESTATE, LLC. BROKER/OWNER 360.303.2608 TRACY@GAGECRE.COM

GREG MARTINEAU, CCIM GAGE COMMERCIAL REAL ESTATE, LLC. BROKER/OWNER 360.820.4645 GREG@GAGECRE.COM