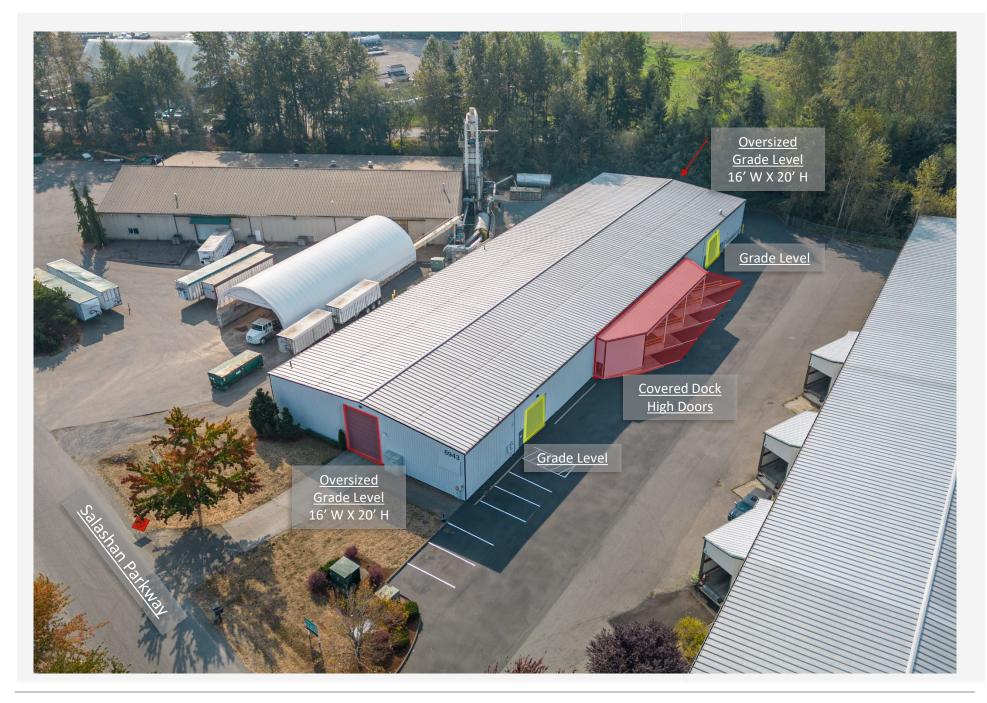

**Flexible Docking –** Warehouse offers a mix of 4 Grade-level (2 oversized & 2 standard) & 4 covered Dock-high doors.

Insulated – Warehouse is fully insulated.

Clear Span Warehouse - with 20 ft. Eave height.

#### **SITE AERIAL**