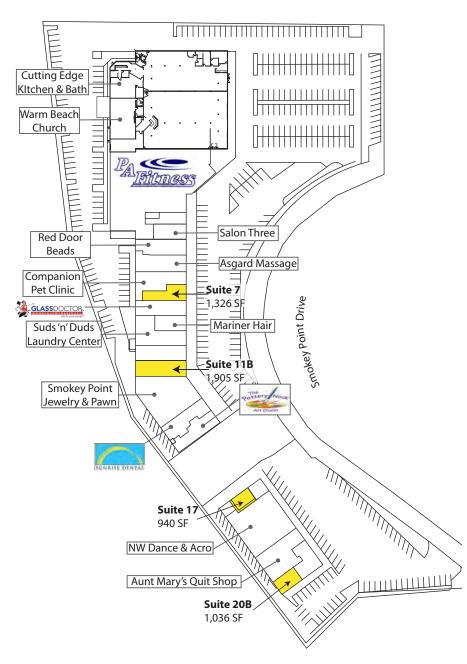

Cutting Edge Kitchen & Bath, Aunt Mary's Quilt Shop, USTA Martial Arts, Infusion Studios & Salon Three

# **<u>3</u> SMALL SPACES REMAINING!**

### 940 SF - 1,905 SF Available \$14.00/SF, NNN

## **Available Space**

| Square Footage |
|----------------|
| 1,326 SF       |
| 1,905 SF       |
| 940 SF         |
| 1,036 SF       |
|                |

Extensive I-5 Visibility & Frontage

Rosen~Harbottle Commercial Real Estate | P.O. Box 5003 Bellevue, WA 98009-5003 phone: (425) 454-3030 fax: (425) 454-6705 | www.rosenharbottle.com