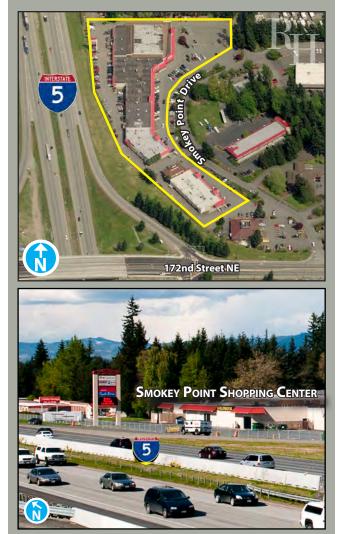

#### **FEATURES:**

- •95% Occupied
- Extensive I-5 Frontage and Signage
- Neighboring Anchors: Walmart, Safeway, Costco, Target, Best Buy, Lowe's, & Starbucks
- 102,000+ Cars per Day on I-5 (near 172nd Street NE)