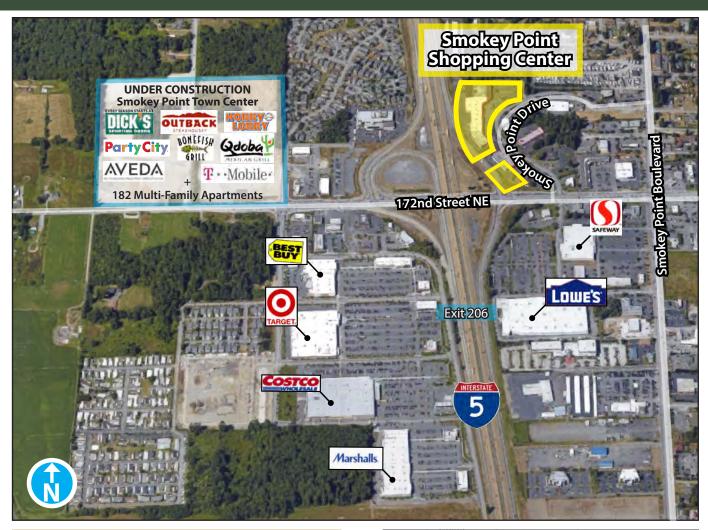

#### **FEATURES:**

- •95% Occupied
- Extensive I-5 Frontage and Signage
- Neighboring Anchors: Walmart, Safeway, Costco, Target, Best Buy, Lowe's, & Starbucks
- 102,000+ Cars per Day on I-5 (near 172nd Street NE)