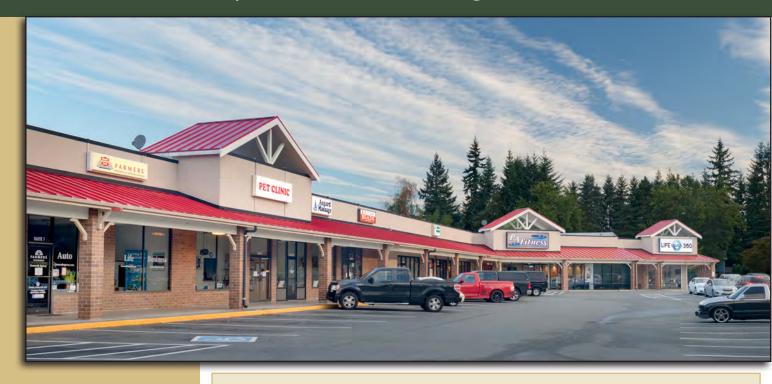

# **SMOKEY POINT SHOPPING CENTER** 17306 Smokey Point Drive, Arlington, WA 98223

#### **FEATURES:**

- •95% Occupied
- Extensive I-5 Frontage and Signage
- Neighboring Anchors: Walmart, Safeway, Costco, Target, Best Buy, Lowe's, & Starbucks
- 102,000+ Cars per Day on I-5 (near 172nd Street NE)