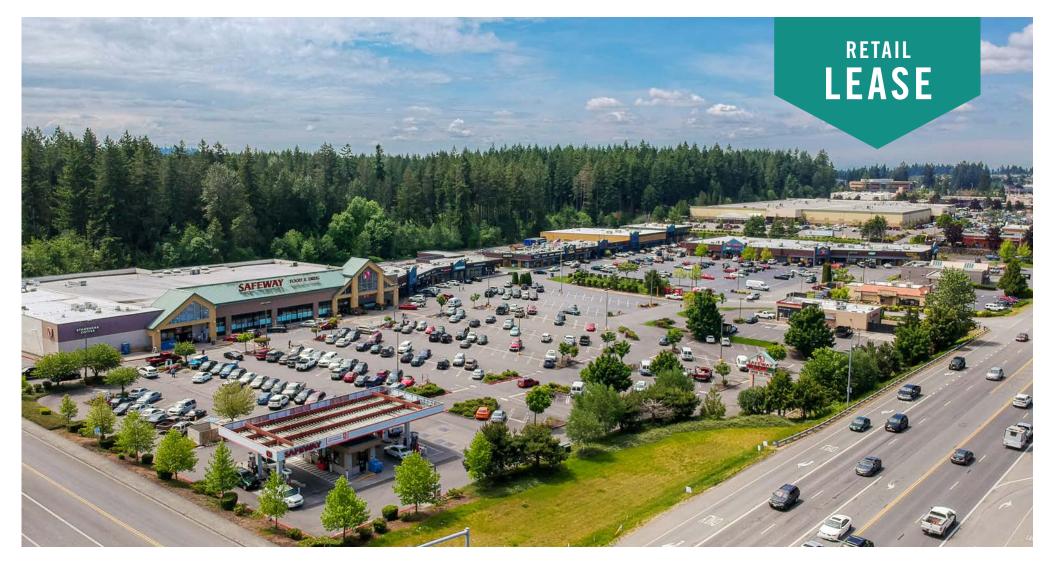

# **BONNEY LAKE VILLAGE SHOPPING CENTER**

## 21107 - 21291 State Route 410 E | Bonney Lake, WA

# SAFEWAY ANCHORED RETAIL SHOPPING CENTER

## 1,075 SF - 1,380 SF Available \$33.00/SF, NNN

## LOCATION FEATURES:

- Other Anchored Retailers include Goodwill, Ben Franklin, Taco Bell, US Bank, and Dickey's
- Neighboring Retailers: Costco, Walmart, Fred Meyer, and Target
- Close Proximity to the New and Growing Tehaleh Residential
  Development
- Abundant Parking