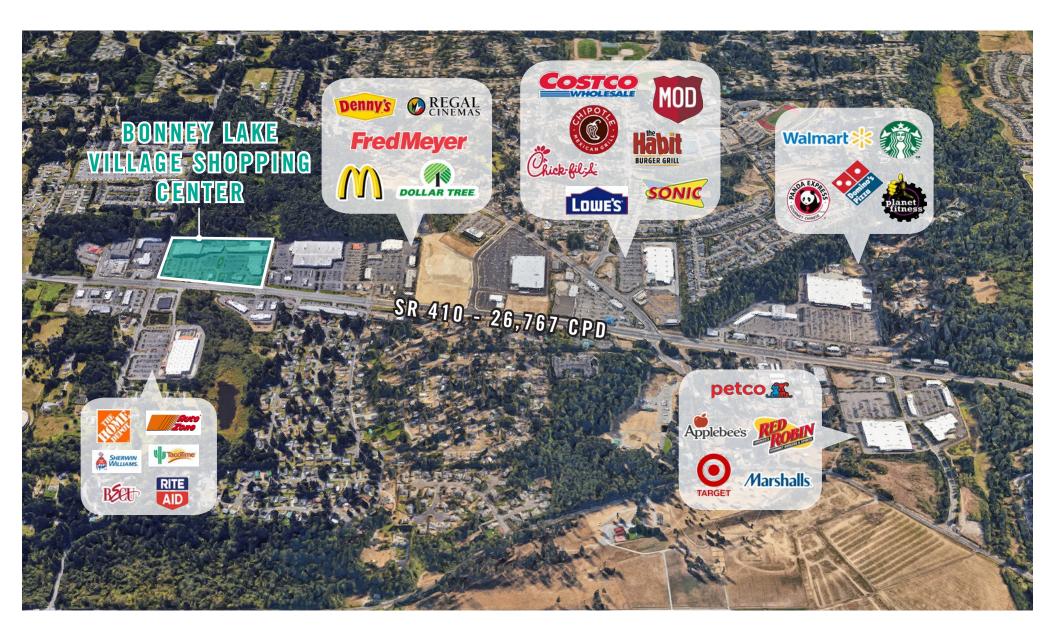

## LOCATION MAP

## LOCATION FEATURES:

- Other Anchored Retailers include Goodwill, Ben Franklin, Taco Bell, US Bank, and Dickey's
- Neighboring Retailers: Costco, Walmart, Fred Meyer, and Target
- Close Proximity to the New and Growing Tehaleh Residential
  Development
- Abundant Parking