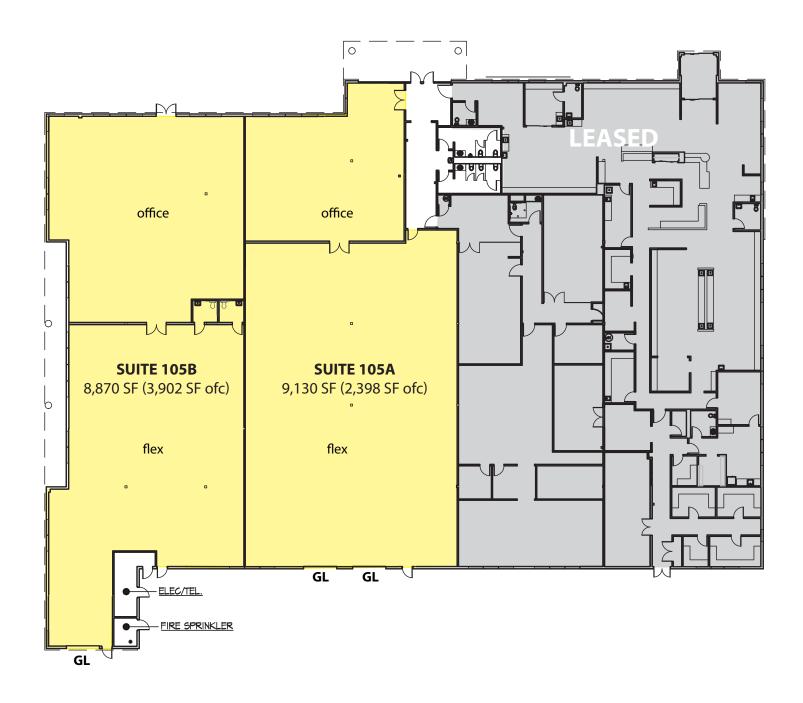

### **KENT BUSINESS CENTER** 25316 74th Avenue S, Kent, WA 98032

#### Suite 105 - Option A (Sample)

Rosen~Harbottle Commercial Real Estate | P.O. Box 5003 Bellevue, WA 98009-5003 phone: (425) 454-3030 fax: (425) 454-6705 | www.rosenharbottle.com