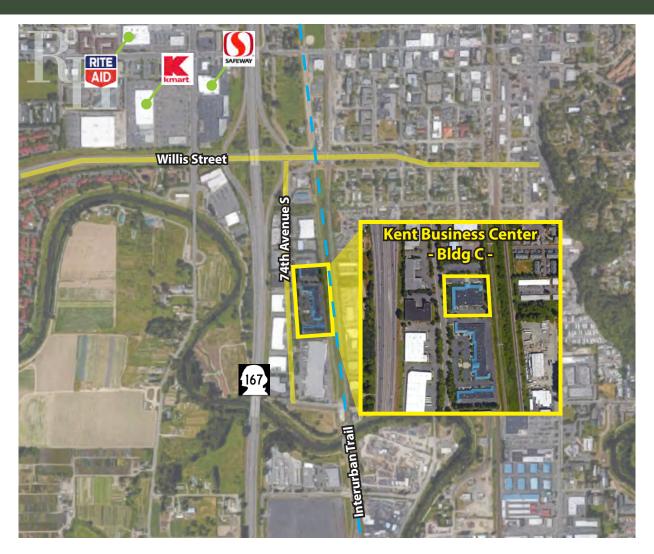

### **KENT BUSINESS CENTER** 25316 74th Avenue S, Kent, WA 98032

Rosen~Harbottle Commercial Real Estate | P.O. Box 5003 Bellevue, WA 98009-5003 phone: (425) 454-3030 fax: (425) 454-6705 | www.rosenharbottle.com