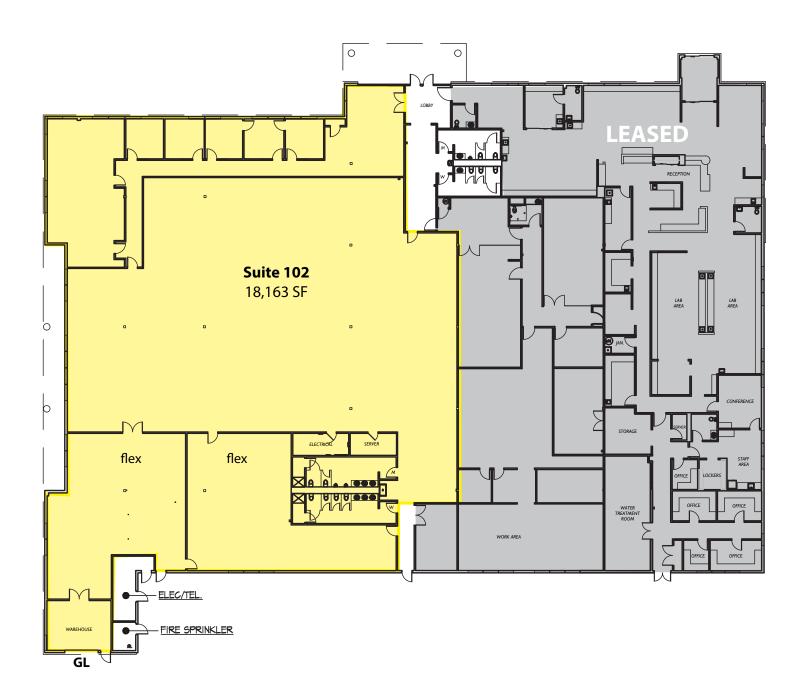

### **KENT BUSINESS CENTER** 25316 74th Avenue S, Kent, WA 98032

#### **Building C - As Is Floor Plan**

| Suite | <b>Total SF</b> | Available |
|-------|-----------------|-----------|
| 102   | 18,163          | Now       |

Rosen~Harbottle Commercial Real Estate | P.O. Box 5003 Bellevue, WA 98009-5003 phone: (425) 454-3030 fax: (425) 454-6705 | www.rosenharbottle.com